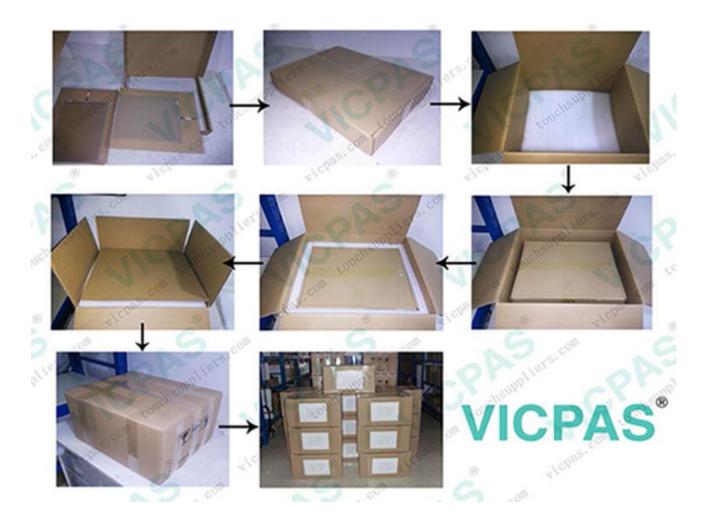

## **Packaging:**

Outer packing is strong carton with Five corrugating medium, inner packing is foam which would protect the product in well condition.