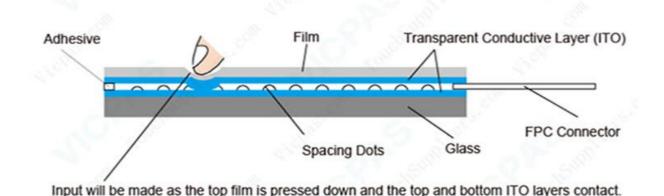

#### 1. What is the structure of a resistive single touch screen?

4wire and 5wire resistive touch screen is a two-layer structure, two materials (film or glass) with ITO are attached with a gap between them so that the ITO layers are facing each other. Touch input will be made as the top layer is pressed down and the two ITO layers contact. There are insulators called spacing dots between the top and bottom ITO layers. These spacing dots prevent unintended contacts (inputs) of the ITO layers when not pressed.