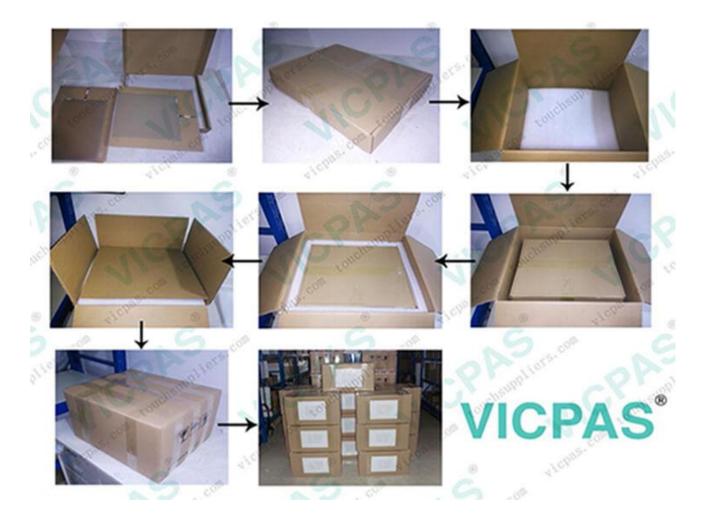

# Packaging&Shopping:

## **Packaging:**

Outer packing is strong carton with Five corrugating medium, inner packing is foam which would protect the product in well condition.