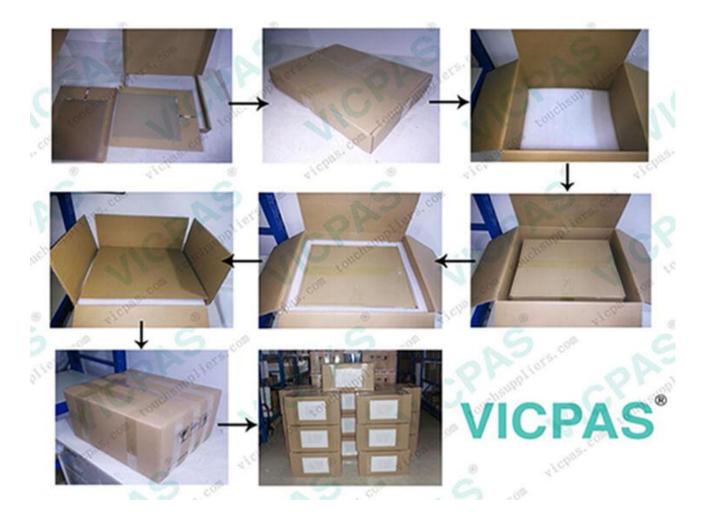

# Packaging&Shopping:

#### **Packaging:**

Outer packing is strong carton with Five corrugating medium, inner packing is foam which would protect the product in well condition.

#### **Shipping:**

We are shipping the goods to every country of the world! Usually the goods will be sent at the next working day after payment, the shipping time depends on your country of residence, depending on your country's customs!