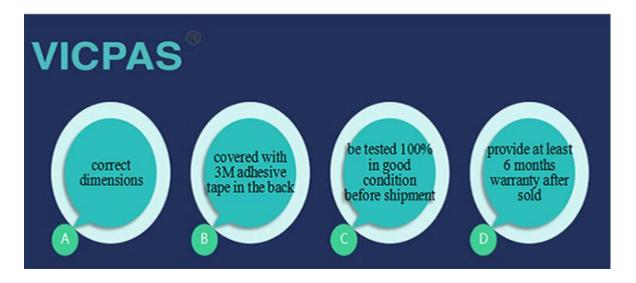

## **Condition:**

All product are new, working in perfect condition,Meet bad environment,No need change any

shell and add any auxiliary to the HMI machine.

If you need more product detail, please contact

5. VICPAS provide a 1 year warranty for all the touch screens and 6

months warranty for all the membrane keyboard.

No found?

Don't worry, here you can find all the product we have.