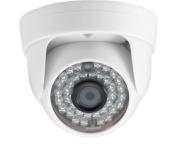

## Complete kit including:

- >> 1\*8chs H.265 POE Nvr,4chs video/network/PTZ
- >> 4\*outdoor 30m IR waterproof IP cameras
- >> 4\*indoor 20m IR IP vandalproof Dome cameras
- >> 8\*18.3m CAT5 cable with RJ45 connecters

## **Dimension**

| eras Poe System                                                                                                                                                                                              |                                                                    |                           |                        |
|--------------------------------------------------------------------------------------------------------------------------------------------------------------------------------------------------------------|--------------------------------------------------------------------|---------------------------|------------------------|
| Model                                                                                                                                                                                                        | WDM-NPKITC08E-B                                                    | WDM-NPKITC08C-B           | WDM-NPKITC08F-B        |
| NVR Specifications                                                                                                                                                                                           |                                                                    |                           |                        |
| Video                                                                                                                                                                                                        |                                                                    |                           |                        |
| Video Format:                                                                                                                                                                                                | NTSC or PAL                                                        |                           |                        |
| Video Inputs:                                                                                                                                                                                                | 8chs 1MP IP POE Camera                                             | 8chs 1MP IP POE<br>Camera | 8chs 2MP IP POE Camera |
| Video Outputs:                                                                                                                                                                                               | HDMI, VGA                                                          |                           | •                      |
| Recording                                                                                                                                                                                                    |                                                                    |                           |                        |
| Compression Format:                                                                                                                                                                                          | H.264                                                              |                           |                        |
| Recording Resolution:                                                                                                                                                                                        | 1MP(1280*720)                                                      | 1MP(1280*720)             | 2MP (1920*1080)        |
| Recording Modes:                                                                                                                                                                                             | Manual/Motion/Schedule                                             |                           |                        |
| Hard drive:                                                                                                                                                                                                  | Internal SATA hard drive required for recording, support up to 4TB |                           |                        |
| Network                                                                                                                                                                                                      |                                                                    |                           |                        |
| LAN Connection:                                                                                                                                                                                              | YES                                                                |                           |                        |
| Network Interface:                                                                                                                                                                                           | RJ45                                                               |                           |                        |
| General                                                                                                                                                                                                      |                                                                    |                           |                        |
| Power Supply:                                                                                                                                                                                                | DC15V                                                              |                           |                        |
| Back up method:                                                                                                                                                                                              | External storage via USB                                           |                           |                        |
| Mouse support:                                                                                                                                                                                               | YES                                                                |                           |                        |
| Remote Control:                                                                                                                                                                                              | YES                                                                |                           |                        |
| NVR Language                                                                                                                                                                                                 | 1                                                                  |                           |                        |
| Russian, English, Farsi, Finnish, French, German, Greek, Italian, Japanese, Poland, Protugal, Spanish, Thai,<br>Hebrew,Turkey Romanian, Slovakia, Czech, Arabic, Swedish and so on<br>Cameras Specifications |                                                                    |                           |                        |
| Video                                                                                                                                                                                                        |                                                                    |                           |                        |
| Image Sensor:                                                                                                                                                                                                | XM510+H62                                                          | XM510+H65                 | HI3518E V200+F22       |
| Video quality:                                                                                                                                                                                               | 1MP(1280*720)                                                      | 1MP(1280*720)             | 2MP (1920*1080)        |
| Lens:                                                                                                                                                                                                        | 3.6/6mm lens                                                       |                           |                        |
| Day/Night Mode:                                                                                                                                                                                              | Color during day/switches to B&W at night                          |                           |                        |
| Audio                                                                                                                                                                                                        |                                                                    |                           |                        |
| Microphone:                                                                                                                                                                                                  | N/A(audio device on sale, contact us for details)                  |                           |                        |
| Audio Range:                                                                                                                                                                                                 | N/A                                                                |                           |                        |
| Night Vision                                                                                                                                                                                                 |                                                                    |                           |                        |
| IR distance                                                                                                                                                                                                  |                                                                    |                           |                        |
| IR Cut Filter:                                                                                                                                                                                               | Yes                                                                |                           |                        |
| Number of IR LEDS:                                                                                                                                                                                           | 2pcs 42mil Array                                                   |                           |                        |
| General                                                                                                                                                                                                      |                                                                    |                           |                        |
| Indoor/Outdoor: Suitable for Indoor or Outdoor use                                                                                                                                                           |                                                                    |                           |                        |
| Operating Temperature:                                                                                                                                                                                       | -40C - +50C                                                        |                           |                        |
| Operating Power:                                                                                                                                                                                             | powered by NVR                                                     |                           |                        |
| Body Construction:                                                                                                                                                                                           | Bullet with Built-in Wall Mount/ Dome Ceilling Mount               |                           |                        |
| Color:                                                                                                                                                                                                       | White Color                                                        |                           |                        |
|                                                                                                                                                                                                              |                                                                    |                           |                        |