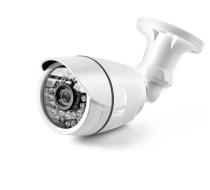

## Complete kit including:

- >> 1\*8chs H.265 POE Nvr,4chs video/network/PTZ
- >> 4\*outdoor 30m IR waterproof IP cameras
- >> 4\*indoor 20m IR IP vandalproof Dome cameras
- >> 8\*18.3m CAT5 cable with RJ45 connecters

## **Dimension**

| eras Poe System                                                                                                                                                                                              |                                                                    |                           |                        |
|--------------------------------------------------------------------------------------------------------------------------------------------------------------------------------------------------------------|--------------------------------------------------------------------|---------------------------|------------------------|
| Model                                                                                                                                                                                                        | WDM-NPKITC08E-B                                                    | WDM-NPKITC08C-B           | WDM-NPKITC08F-B        |
| NVR Specifications                                                                                                                                                                                           |                                                                    |                           |                        |
| Video                                                                                                                                                                                                        |                                                                    |                           |                        |
| Video Format:                                                                                                                                                                                                | NTSC or PAL                                                        |                           |                        |
| Video Inputs:                                                                                                                                                                                                | 8chs 1MP IP POE Camera                                             | 8chs 1MP IP POE<br>Camera | 8chs 2MP IP POE Camera |
| Video Outputs:                                                                                                                                                                                               | HDMI, VGA                                                          |                           | •                      |
| Recording                                                                                                                                                                                                    |                                                                    |                           |                        |
| Compression Format:                                                                                                                                                                                          | H.264                                                              |                           |                        |
| Recording Resolution:                                                                                                                                                                                        | 1MP(1280*720)                                                      | 1MP(1280*720)             | 2MP (1920*1080)        |
| Recording Modes:                                                                                                                                                                                             | Manual/Motion/Schedule                                             |                           |                        |
| Hard drive:                                                                                                                                                                                                  | Internal SATA hard drive required for recording, support up to 4TB |                           |                        |
| Network                                                                                                                                                                                                      |                                                                    |                           |                        |
| LAN Connection:                                                                                                                                                                                              | YES                                                                |                           |                        |
| Network Interface:                                                                                                                                                                                           | RJ45                                                               |                           |                        |
| General                                                                                                                                                                                                      |                                                                    |                           |                        |
| Power Supply:                                                                                                                                                                                                | DC15V                                                              |                           |                        |
| Back up method:                                                                                                                                                                                              | External storage via USB                                           |                           |                        |
| Mouse support:                                                                                                                                                                                               | YES                                                                |                           |                        |
| Remote Control:                                                                                                                                                                                              | YES                                                                |                           |                        |
| NVR Language                                                                                                                                                                                                 | 1                                                                  |                           |                        |
| Russian, English, Farsi, Finnish, French, German, Greek, Italian, Japanese, Poland, Protugal, Spanish, Thai,<br>Hebrew,Turkey Romanian, Slovakia, Czech, Arabic, Swedish and so on<br>Cameras Specifications |                                                                    |                           |                        |
| Video                                                                                                                                                                                                        |                                                                    |                           |                        |
| Image Sensor:                                                                                                                                                                                                | XM510+H62                                                          | XM510+H65                 | HI3518E V200+F22       |
| Video quality:                                                                                                                                                                                               | 1MP(1280*720)                                                      | 1MP(1280*720)             | 2MP (1920*1080)        |
| Lens:                                                                                                                                                                                                        | 3.6/6mm lens                                                       |                           |                        |
| Day/Night Mode:                                                                                                                                                                                              | Color during day/switches to B&W at night                          |                           |                        |
| Audio                                                                                                                                                                                                        |                                                                    |                           |                        |
| Microphone:                                                                                                                                                                                                  | N/A(audio device on sale, contact us for details)                  |                           |                        |
| Audio Range:                                                                                                                                                                                                 | N/A                                                                |                           |                        |
| Night Vision                                                                                                                                                                                                 |                                                                    |                           |                        |
| IR distance                                                                                                                                                                                                  |                                                                    |                           |                        |
| IR Cut Filter:                                                                                                                                                                                               | Yes                                                                |                           |                        |
| Number of IR LEDS:                                                                                                                                                                                           | 2pcs 42mil Array                                                   |                           |                        |
| General                                                                                                                                                                                                      |                                                                    |                           |                        |
| Indoor/Outdoor: Suitable for Indoor or Outdoor use                                                                                                                                                           |                                                                    |                           |                        |
| Operating Temperature:                                                                                                                                                                                       | -40C - +50C                                                        |                           |                        |
| Operating Power:                                                                                                                                                                                             | powered by NVR                                                     |                           |                        |
| Body Construction:                                                                                                                                                                                           | Bullet with Built-in Wall Mount/ Dome Ceilling Mount               |                           |                        |
| Color:                                                                                                                                                                                                       | White Color                                                        |                           |                        |
|                                                                                                                                                                                                              |                                                                    |                           |                        |