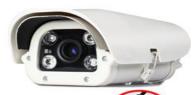

## IP66 IR Waterproof 2.0MP LPR IP Camera

## **Features**

- \* 1/2.7" 2M CMOS sensor
- \* Ambarella A5 processor
- \* HD 2.0MP Motorized zoom and focus 5~50mm lens
- \* Strong compatibility, high performance
- \* 0-150km/h vehicle speed adjustable.