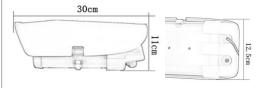

## **Dimension**

| Function                   |                                                                                      |
|----------------------------|--------------------------------------------------------------------------------------|
| Network interface          | RJ45 ethernet port,10/100M<br>TCP/IP/UDP/RTSP/FTP/PPPOE/DHCP/DDNS/NTP/UPnP supported |
| LPR model                  | Vehicle speed, environment brightness adjustable                                     |
| Common                     |                                                                                      |
| Day/night                  | Auto switching (IR model)                                                            |
| LED                        | White light LED array                                                                |
| Lens                       | HD 2.0MP Motorized zoom and focus 5~50mm lens                                        |
| Power supply               | DC12V(±10%) /POE( IEEE802.3at)                                                       |
| Power dissipation          | 14W(LED and heater works                                                             |
| Work temperature, humidity | -10 ~55 ,10%~90% RH                                                                  |
| Temperature control        | -5 heater(optional), 45 fan works                                                    |
| Waterproof                 | IP66                                                                                 |
| Dimension                  | 300x125x110mm                                                                        |
| Weight                     | 1300g                                                                                |