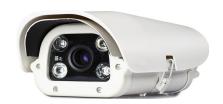

## 2.8-12mm Autofocus 960P HD-AHD CCTV LPR Camera For Parking Lot

## **Features**

- \* 1.3M Pixel 1/3" CMOS Sensor, 1280(H)×960(V)
- \* Motorized Zoom and Focus 2.8-12mm/6-22mm lens
- \* Not expouse, Not loss video
- \* 6 Kinds of modes for Easy Operation