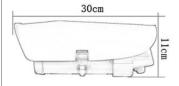

## **Dimension**

## Accessories

CD

Guarantee card

Screw

Desiccant

| <u> </u>            |                                                    |
|---------------------|----------------------------------------------------|
| Specification       |                                                    |
| Product Name        | Professional LPR Camera For Parking Lot            |
| Model               | WDM-LP6020H/M                                      |
| Video               |                                                    |
| Sensor              | 1.3M Pixel 1/3" CMOS Sensor                        |
| Pixel               | 1280(H)×960(V)                                     |
| Resolution          | 1.3megapixel                                       |
| IR-Cut              | No                                                 |
| SNR                 | 50dB(AGC OFF)                                      |
| Function            |                                                    |
| Capture mode        | Modes1-6 selectable, display in the monitor        |
| Led                 | 4pcs White Light Led, brightness can be adjusted   |
| Adjust mode         | Local cable or Via RS485                           |
| Lens                | Motorized Zoom and Focus 2.8-12mm/6-22mm lens      |
| Vehicle Speed       | Less than 50km/h                                   |
| Capture Distance    | Less than 10m                                      |
| Common              |                                                    |
| Day/Night mode      | Auto switch                                        |
| Power Supply        | DC12V(±10%)                                        |
| Consumption         | 12W(Leds on, heater working)                       |
| Work environment    | -30°C ~70°C,20%~90% RH                             |
| Temperature control | Heater works at −5°C (optional), fan works at 45°C |
| Waterproof          | IP66                                               |
| Dimension           | 300x125x110mm                                      |
| Weight              | 1300g                                              |