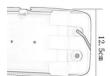

## **Dimension**

## Accessories

CD

Guarantee card

Screw

Desiccant

| <u> </u>            |                                                    |
|---------------------|----------------------------------------------------|
| Specification       |                                                    |
| Product Name        | Professional LPR Camera For Parking Lot            |
| Model               | WDM-LP6020H/M                                      |
| Video               |                                                    |
| Sensor              | 1.3M Pixel 1/3" CMOS Sensor                        |
| Pixel               | 1280(H)×960(V)                                     |
| Resolution          | 1.3megapixel                                       |
| IR-Cut              | No                                                 |
| SNR                 | 50dB(AGC OFF)                                      |
| Function            |                                                    |
| Capture mode        | Modes1-6 selectable, display in the monitor        |
| Led                 | 4pcs White Light Led, brightness can be adjusted   |
| Adjust mode         | Local cable or Via RS485                           |
| Lens                | Motorized Zoom and Focus 2.8-12mm/6-22mm lens      |
| Vehicle Speed       | Less than 50km/h                                   |
| Capture Distance    | Less than 10m                                      |
| Common              |                                                    |
| Day/Night mode      | Auto switch                                        |
| Power Supply        | DC12V(±10%)                                        |
| Consumption         | 12W(Leds on, heater working)                       |
| Work environment    | -30°C ~70°C,20%~90% RH                             |
| Temperature control | Heater works at −5°C (optional), fan works at 45°C |
| Waterproof          | IP66                                               |
| Dimension           | 300x125x110mm                                      |
| Weight              | 1300g                                              |