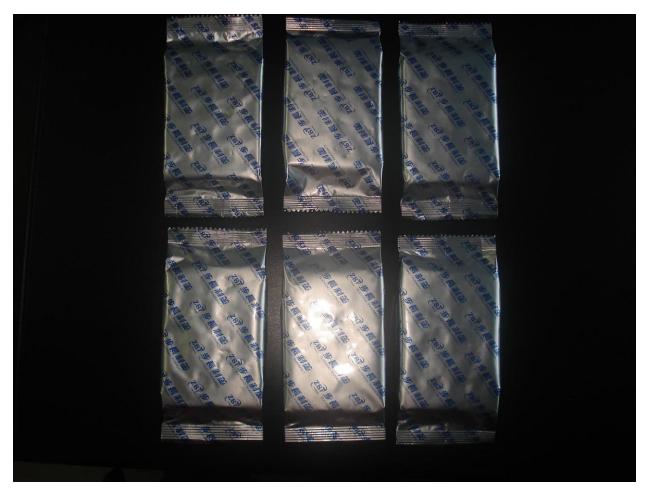

-----------------|--------------------------------------|--|--|
| Production Capacity   | 30-120Bags/min                       |  |  |
|                       | Vary with different specifications   |  |  |
| Packing size          | L:75-400mm<br>W:30-180mm<br>H:5-60mm |  |  |
| Height for angle fold | 20-60mm                              |  |  |
| width of the film     | 450mm                                |  |  |
| Total power           | 3.5kw                                |  |  |
| Rated voltage         | 220v/50Hz                            |  |  |
| Weight                | 1000kg                               |  |  |
| Overall Dimension     | L*W*H<br>3765*1200*1650mm            |  |  |

### A: Main Technical Parameters and price

## B:Machine picture and sampls



DWB-500



打码机器



DWB-500

## D:Advantages and features for DWB-500:

**1**:It adopts PLC programmable controller to make running of the whole machine programmed

2:AC drive motor with frequency in inverter for stepless control.

3:Motorized cut off length set up,quick and fine adjustment.

4:PIDcontrol for heater temperature with auto-tuning function.

5:Digital display for cut length, speed and pack counter.

- 6:Built-in LEDs for visual error check.
- 7:Precise automatic print registration set up and operation with eye-mark monitoring.
- 8:Automatic product feeder.
- 9:Easy maintenance design for drive components.