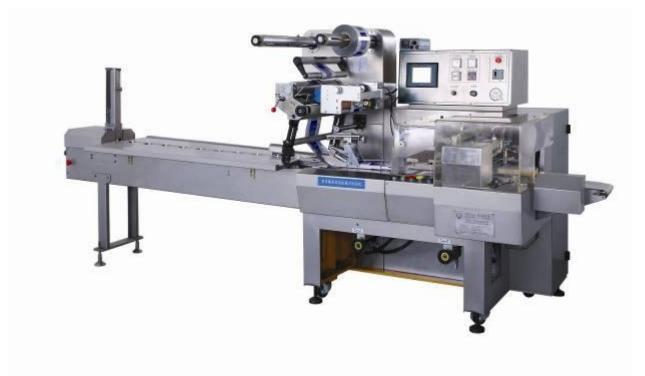

# RECIPROCATING **PILLOW-TYPE PACKING MACHINES**

**DWB-500** 

details about machine please check the files

| Modle                 | DWB-500                              |  |  |
|-----------------------|--------------------------------------|--|--|
| Production Capacity   | 30-120Bags/min                       |  |  |
|                       | Vary with different specifications   |  |  |
| Packing size          | L:75-400mm<br>W:30-180mm<br>H:5-60mm |  |  |
| Height for angle fold | 20-60mm                              |  |  |
| width of the film     | 450mm                                |  |  |
| Total power           | 3.5kw                                |  |  |
| Rated voltage         | 220v/50Hz                            |  |  |
| Weight                | 1000kg                               |  |  |
| Overall Dimension     | L*W*H<br>3765*1200*1650mm            |  |  |

## B:Machine picture and sampls

DWB-500

打码机器

DWB-500