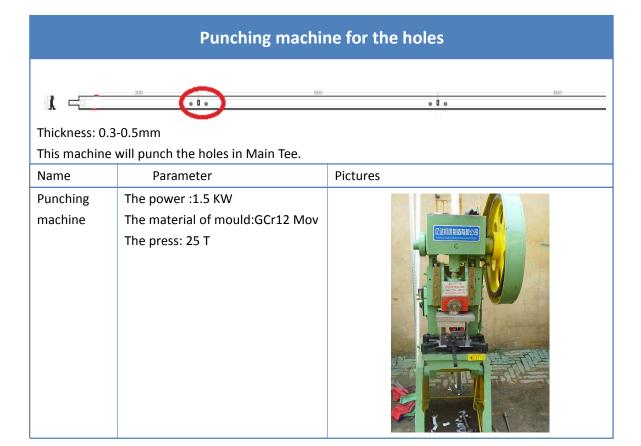

# **Customer drawing profile:**

Thickness: 0.3-0.5mm

| This machine will punch the head for Main Tee and Cross Tee |                                                                   |                                                                                                                                                                                                                                                                                                                                                                                                                                                                                                                                                                                                                                                                                                                                                                                                                                                                                                                                                                                                                                                                                                                                                                                                                                                                                                                                                                                                                                                                                                                                                                                                                                                                                                                                                                                                                                                                                                                                                                                                                                                                                                                               |
|-------------------------------------------------------------|-------------------------------------------------------------------|-------------------------------------------------------------------------------------------------------------------------------------------------------------------------------------------------------------------------------------------------------------------------------------------------------------------------------------------------------------------------------------------------------------------------------------------------------------------------------------------------------------------------------------------------------------------------------------------------------------------------------------------------------------------------------------------------------------------------------------------------------------------------------------------------------------------------------------------------------------------------------------------------------------------------------------------------------------------------------------------------------------------------------------------------------------------------------------------------------------------------------------------------------------------------------------------------------------------------------------------------------------------------------------------------------------------------------------------------------------------------------------------------------------------------------------------------------------------------------------------------------------------------------------------------------------------------------------------------------------------------------------------------------------------------------------------------------------------------------------------------------------------------------------------------------------------------------------------------------------------------------------------------------------------------------------------------------------------------------------------------------------------------------------------------------------------------------------------------------------------------------|
| Name                                                        | Parameter                                                         | Pictures                                                                                                                                                                                                                                                                                                                                                                                                                                                                                                                                                                                                                                                                                                                                                                                                                                                                                                                                                                                                                                                                                                                                                                                                                                                                                                                                                                                                                                                                                                                                                                                                                                                                                                                                                                                                                                                                                                                                                                                                                                                                                                                      |
| Punching<br>machine                                         | The power :1.5 KW The material of mould:GCr12 Mov The press: 25 T | CATALLE MICHAEL MANAGEMENT OF THE PROPERTY OF |