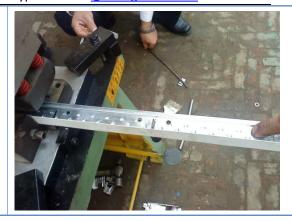

Thickness: 0.3-0.5mm

| HIICKI | Thickness: 0.3-0.5mm               |                                                                                                                                                                                                                                             |          |  |
|--------|------------------------------------|---------------------------------------------------------------------------------------------------------------------------------------------------------------------------------------------------------------------------------------------|----------|--|
| S/N    | Name                               | Parameter                                                                                                                                                                                                                                   | Pictures |  |
| 1      | Decoiler                           | Usage: It is used to support the steel coil and uncoil it in a turntable way.  Passive uncoil pulled by roll forming system  Loading capacity: 1.5T  Uncoiling width: 300mm  Inner diameter: 450-550mm                                      |          |  |
| 2      | Feeding<br>and leveling            | This part will level coil to make sure it is neat clean and straight.                                                                                                                                                                       |          |  |
| 3      | <b>R</b> oll<br>forming<br>machine | Size: 5500x800x1400mm  Weight t: 2.8 tons  Voltage:380V/50HZ3Phase(as customer's request)  Roller fixer: Guide column  Frame: middle plate welded Memorial arch frame type  Frame thickness:25mm  Drive mode: gear  Gear material: GCr12MoV |          |  |

|   |                                                                                          | . VIVIAIT TC1.100 10730703000 3Kypc. C1120                                                                                                                                                                                                                                                              |                                |
|---|------------------------------------------------------------------------------------------|---------------------------------------------------------------------------------------------------------------------------------------------------------------------------------------------------------------------------------------------------------------------------------------------------------|--------------------------------|
|   |                                                                                          | Material of rollers: GCr12MoV  Material of shafts: 45# steel with tempering  Diameter of shafts: φ40mm  Number of rollers :16 rollers  Main power: 4kw  Seed:15m/min  (Cycloidal planetary gear speed reducer)                                                                                          |                                |
| 4 | Shearing<br>machine                                                                      | Material of blades: Gcr12 quenched Power supply: hydraulic power Frame: Pillar style with rack & pinion system Stroke switch: non-contact photoelectric switch                                                                                                                                          |                                |
| 5 | Hydraulic<br>Station<br>1set                                                             | Hydraulic motor Power: 3kw Hydraulic oil: 46# Components: The system includes a set of hydraulic tank, a set of hydraulic oil pump, and one hydraulic pipes.                                                                                                                                            |                                |
| 6 | Electric<br>Control<br>System                                                            | Feature: 1. Adopted PLC, transducer, touch panel from Delta Taiwan to ensure high speed with stability, precision and lifetime. 2.Other electric element are Delta 3. Equipped with movable switch, air break, radiator, transformer & electric leakage protector for operation convenience and safety. |                                |
| 8 | Runout<br>table                                                                          | It adopts welded steel and supported ro                                                                                                                                                                                                                                                                 | ller to transmit the products. |
| 9 | Price: USD 10800 /LINE FOB XINGANGCHINA(this machine can produce Main Tee and Cross Tee) |                                                                                                                                                                                                                                                                                                         |                                |