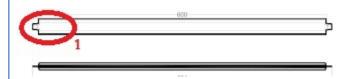

# Punching machine for head

# **Customer drawing profile:**

Thickness: 0.3-0.5mm

| This machine will punch the head for Main Tee and Cross Tee |                                                                   |                                                                                                                                                                                                                                                                                                                                                                                                                                                                                                                                                                                                                                                                                                                                                                                                                                                                                                                                                                                                                                                                                                                                                                                                                                                                                                                                                                                                                                                                                                                                                                                                                                                                                                                                                                                                                                                                                                                                                                                                                                                                                                                               |
|-------------------------------------------------------------|-------------------------------------------------------------------|-------------------------------------------------------------------------------------------------------------------------------------------------------------------------------------------------------------------------------------------------------------------------------------------------------------------------------------------------------------------------------------------------------------------------------------------------------------------------------------------------------------------------------------------------------------------------------------------------------------------------------------------------------------------------------------------------------------------------------------------------------------------------------------------------------------------------------------------------------------------------------------------------------------------------------------------------------------------------------------------------------------------------------------------------------------------------------------------------------------------------------------------------------------------------------------------------------------------------------------------------------------------------------------------------------------------------------------------------------------------------------------------------------------------------------------------------------------------------------------------------------------------------------------------------------------------------------------------------------------------------------------------------------------------------------------------------------------------------------------------------------------------------------------------------------------------------------------------------------------------------------------------------------------------------------------------------------------------------------------------------------------------------------------------------------------------------------------------------------------------------------|
| Name                                                        | Parameter                                                         | Pictures                                                                                                                                                                                                                                                                                                                                                                                                                                                                                                                                                                                                                                                                                                                                                                                                                                                                                                                                                                                                                                                                                                                                                                                                                                                                                                                                                                                                                                                                                                                                                                                                                                                                                                                                                                                                                                                                                                                                                                                                                                                                                                                      |
| Punching<br>machine                                         | The power :1.5 KW The material of mould:GCr12 Mov The press: 25 T | CATALLE MICHAEL MANAGEMENT OF THE PROPERTY OF |