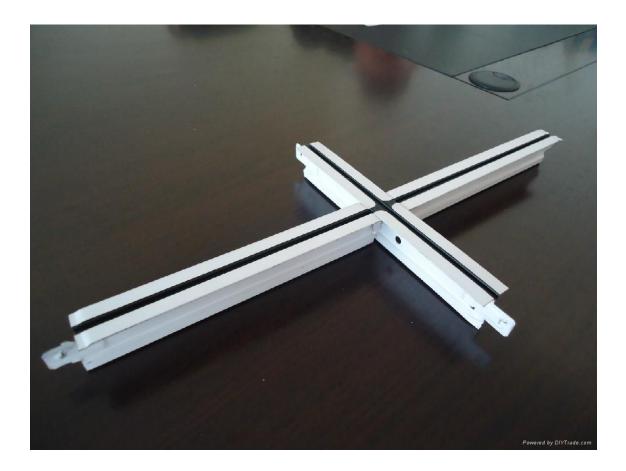

## Tee gird with black line roll forming machine for Main Tee and Cross Tee

# **Customer drawing profile:**

| 产品<br>Products   | 截面图<br>Cross-section | 高度<br>Height | 宽度<br>Width |
|------------------|----------------------|--------------|-------------|
| 主龙骨<br>Main Tee  | ∏                    | 32           | 26          |
| 副龙骨<br>Cross Tee | ∏                    | 32           | 26          |