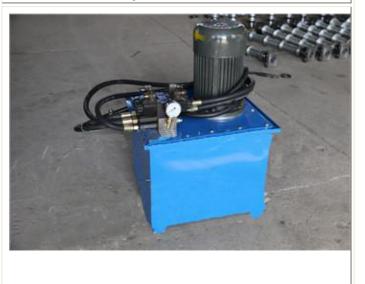

## 4. The photo for your reference

**Delta screen PLC** 

**Hydraulic station** 