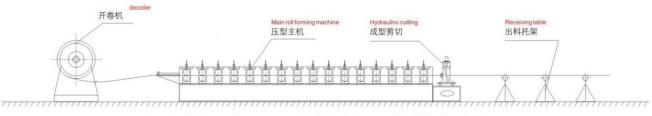

#### 1.Processing flow diagram of machine

Manual decoiler → Feeding material into machine →Roll forming machine →Measure length → Hydraulic cutting →Finished Products

loading coil-decoiling-guide feeding-main roll forming-hydraulic cutting-finished products 上卷料-开卷-导向进料-辊压成型-液压剪切-出料