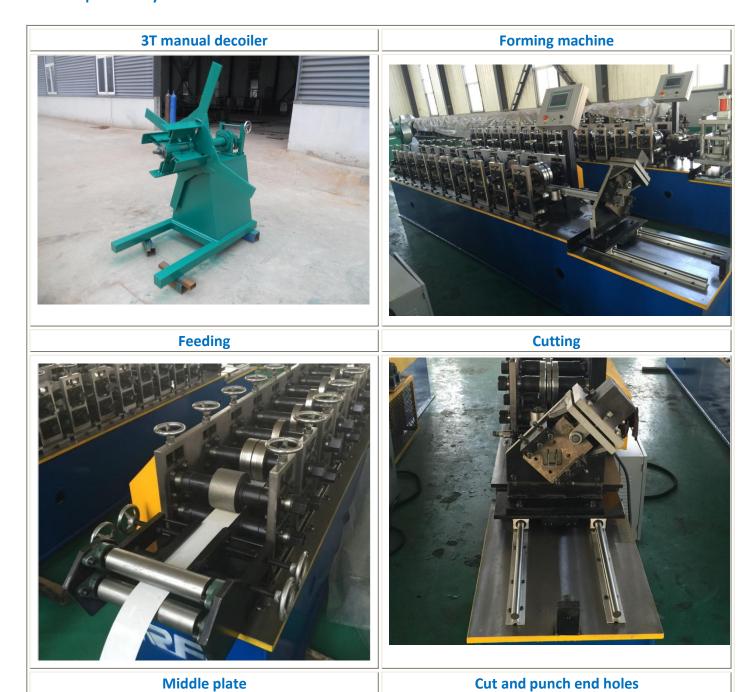

## 4. The photo for your reference

**Delta screen PLC** 

**Hydraulic station** 