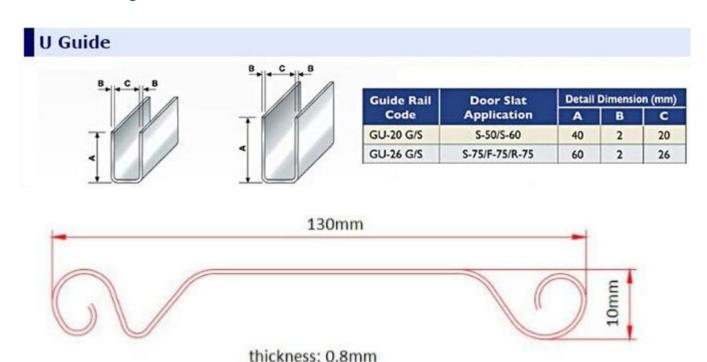

|                      |             | FOB XINGANG TIANJIN            |
| U Guide And Garage Door | 30 working days      | 20GP*1      | 12500USD(with one extra mould) |
| Roll Forming Machine    |                      |             |                                |

This machine will produce U guide and garage door with different mould. In order to change the mould easily, we will mark the mould with numbers. There will be two cut mould to cut different product.

#### 1.Processing flow diagram of machine

Manual decoiler → Feeding material into machine →Roll forming machine →Measure length → Hydraulic cutting →Finished Products



loading coil-decoiling-guide feeding-main roll forming-hydraulic cutting-finished products 上卷料-开卷-导向进料-辊压成型-液压剪切-出料

### 2. Profile drawing:





### 3. Technical parameters

| configurations          | manual decoiler, guiding platform, main machine of roll forming, cutting device, electric motor, hydraulic station, Delta PLC control system, run out table |                     |  |
|-------------------------|-------------------------------------------------------------------------------------------------------------------------------------------------------------|---------------------|--|
| Material                | Raw material                                                                                                                                                | Galvanized          |  |
|                         | Thickness