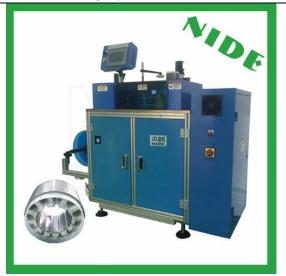

#### Stator insulation paper inserting machine

We have several types of paper inserting machine, the normal one, the servo inserting one, horizontal type one and other types. We could customize our machine as per customer's different requirement. For the horizontal type, it is suitable for long and big stator which is not easy to do paper inserting. Besides, we also provide wedge inserting machine, wedge cutting and forming machine.

Email: marketing2@nide-group.com

Horizontal type paper inserting machine

Inner stator paper inserting machine

Paper forming and cutting machine

Wedge inserting machine

Wedge forming and cutting machine

Wheel motor wedge inserting machine