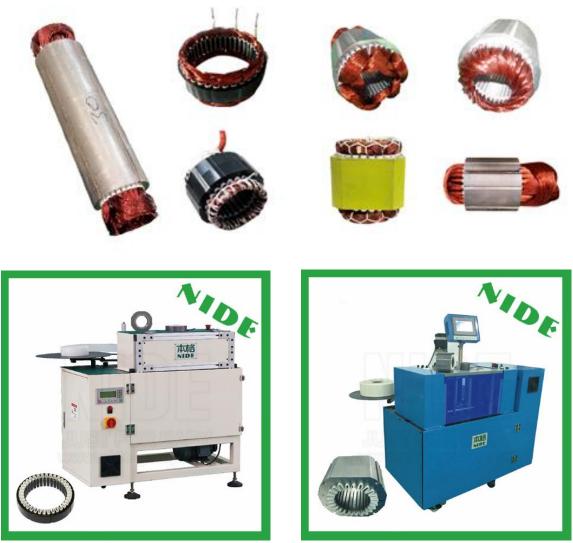

#### Stator insulation paper inserting machine

We have several types of paper inserting machine, the normal one, the servo inserting one, horizontal type one and other types. We could customize our machine as per customer's different requirement. For the horizontal type, it is suitable for long and big stator which is not easy to do paper inserting. Besides, we also provide wedge inserting machine, wedge cutting and forming machine.

#### **Application:**

Stator suitable for our machines: compressor motor, fan motor, air conditioner motor, three phase motor, single phase motor, washing machine motor, generator motor, pump motor, etc.

Insulation paper inserting machine

Servo paper inserting machine

Email: marketing2@nide-group.com

Horizontal type paper inserting machine

Inner stator paper inserting machine

Paper forming and cutting machine

Wedge inserting machine

Wedge forming and cutting machine

Wheel motor wedge inserting machine

Beside stator paper inserting machine, we also supply other machines, like armature production machine (assembly line, armature winding machine, turning machine, balancing machine, welding machine, trickling machine); stator production machine (stator winding machine, winding inserting machine, forming machine, lacing machine, powder coating machine ect); motor components(such as commutator, ball bearing, carbon brush, insulation paper, shaft, magnet, fan, motor cover, etc.) and project support and turn-key service for some motor manufacturing.