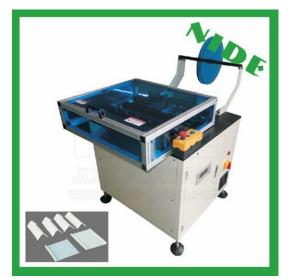

#### Stator insulation paper inserting machine

We have several types of paper inserting machine, the normal one, the servo inserting one, horizontal type one and other types. We could customize our machine as per customer's different requirement. For the horizontal type, it is suitable for long and big stator which is not easy to do paper inserting. Besides, we also provide wedge inserting machine, wedge cutting and forming machine.

Email: marketing2@nide-group.com

Horizontal type paper inserting machine

Inner stator paper inserting machine

Paper forming and cutting machine

Wedge inserting machine

Wedge forming and cutting machine

Wheel motor wedge inserting machine