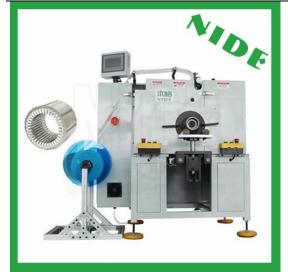

#### Stator insulation paper inserting machine

We have several types of paper inserting machine, the normal one, the servo inserting one, horizontal type one and other types. We could customize our machine as per customer's different requirement. For the horizontal type, it is suitable for long and big stator which is not easy to do paper inserting. Besides, we also provide wedge inserting machine, wedge cutting and forming machine.

Insulation paper inserting machine

Servo paper inserting machine

Email: marketing2@nide-group.com

Horizontal type paper inserting machine

Inner stator paper inserting machine

Paper forming and cutting machine

Wedge inserting machine

Wedge forming and cutting machine

Wheel motor wedge inserting machine