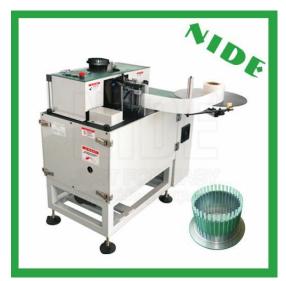

#### Stator insulation paper inserting machine

We have several types of paper inserting machine, the normal one, the servo inserting one, horizontal type one and other types. We could customize our machine as per customer's different requirement. For the horizontal type, it is suitable for long and big stator which is not easy to do paper inserting. Besides, we also provide wedge inserting machine, wedge cutting and forming machine.

Insulation paper inserting machine

Servo paper inserting machine