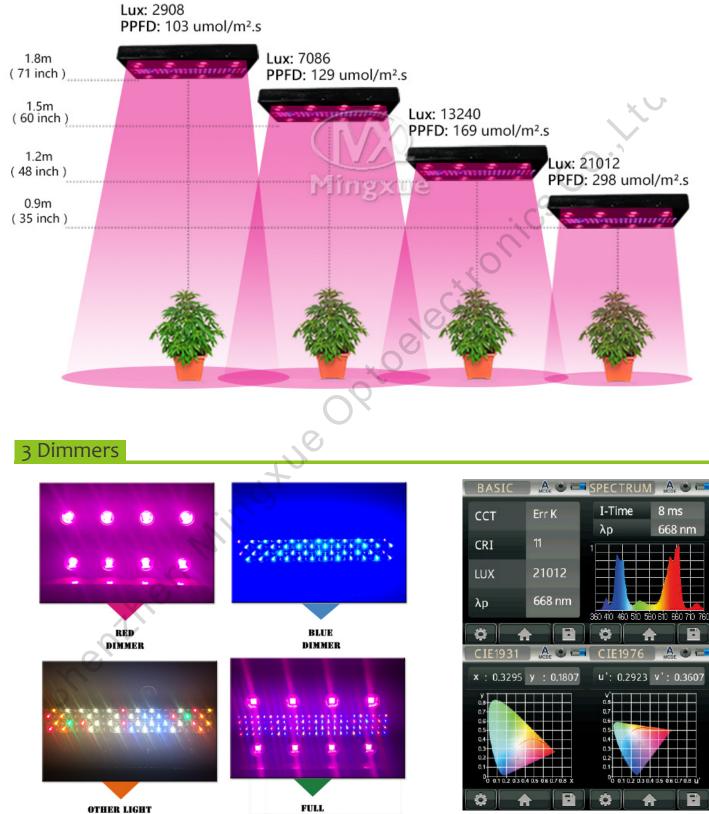

## LUX And PPFD Value

DIMMER

STEL:0755-2760-0132

Shenzhen Mingxue Optoelectronics Co.,Ltd.

🖂 Email: info@gehl-led.com

🗃 Website: www.mingxue.cn

🖗 Address:Building 4, Baodazhou Block, Shancheng Industrial Village Shixin Community,Shiyan Town, Bao'an District, Shenzhen,China

SPECTRUM