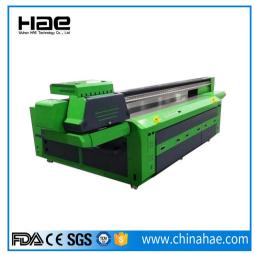

## **HAE-1325UV LED Flatbed Printer**

HAE-1325UV Flatbed Printer Can Be Applied Into Digital product shell, Print on U disk, Mobil shell, PC shell, portable Power Shell, leather case etc. Construction Material, such as Glass Door, Ceramic Tile, Carpet, wood, cabinet, Acrylic, Ceiling, etc Advertising Material,like Glass, wood, PVC, PP, PE, Fabric, Aluminum, Acrylic, paper, MDF, Metal sheet, POP, PVC Expansion Sheet, Reflective sign, fire-proof plate, Aluminum composite panel, Stone etc.

Item Code HAE-1325UV

Working Area 1300mm\* 2500mm

Printing Head Toshiba CE4M

Printing Head Number 4pcs-8pcs

Ink color C,M,Y,K,LC,LM,W,Varnish

Printing Product Height 100mm

Solidity System LED UV Solidity System