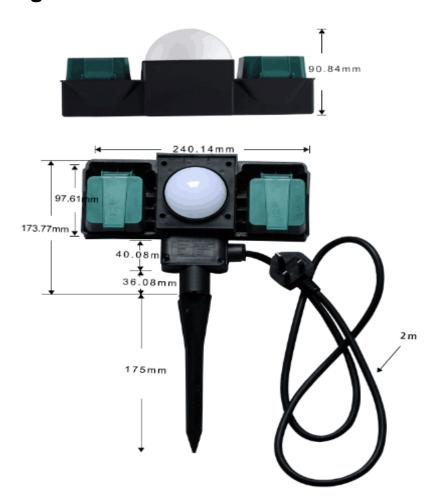

## Introduction

CX-S9-D02 is a dusk to dawn sensor AC power sockets, built-in 2 PCS 250V/13A UK sockets .At the backside have a switch (ON/SENSOR), it can realize always on and dawn sensor function.

### **Features**

·Wide voltage input range: 90-265V
·Working frequency: 47∼63HZ

·Water proof level: IP54

# **Application**

·Outside Fountain

·Outside landscape lamp

·Outside street light

# **Drawing**



#### **Parameters**

| AC Working voltage range | 90V~265V                     |
|--------------------------|------------------------------|
| AC Working frequency     | 47∼63HZ                      |
| AC Rated output current  | 10A (2PCS sockets total 10A) |
| AC Max output current    | 13A(2PCS sockets total 13A)  |
| Waterproof level         | IP54                         |
| AC wire diameter         | 1.5mm <sup>2</sup>           |
| Sockets no-load loss     | <2MA                         |
| Working temperature      | -35°C∼+65°C                  |

### Installation

- Carefully unpack contents and check to make sure all parts are present. then put the plastic stake plug into the bottom hole of the sockets.
- Put the AC sockets to the suitable place, stake to ground, then plug in.