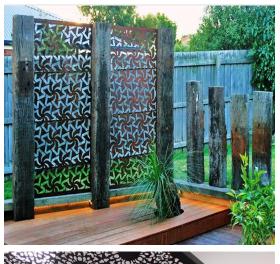

**Stainless steel**: would be better with brush treatment.

**Application** for building facade or garden fence, room dividers.

You may design your screen and we are ready to make it.

For more details, pls kindly contact me, tks!