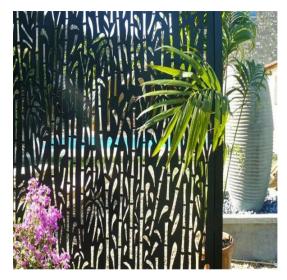

#### **Laser Cut Patterns:**

### **Material Selection:**

**Corten/Weathering Steel:** high resistance to atmospheric corrosion .

**Raw Aluminum:** naturally corrosion resistance and light weight.

**Mild Steel**: If powder coated it is a better choice.

**Stainless steel**: would be better with brush treatment.

**Application** for building facade or garden fence, room dividers.