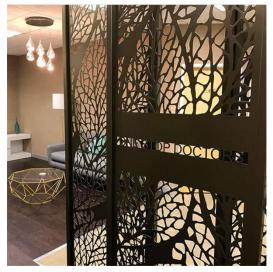

#### **Laser Cut Patterns:**

### **Material Selection:**

**Corten/Weathering Steel:** high resistance to atmospheric corrosion .

**Raw Aluminum:** naturally corrosion resistance and light weight.

**Mild Steel**: If powder coated it is a better choice.

**Stainless steel**: would be better with brush treatment.

**Application** for building facade or garden fence, room dividers.