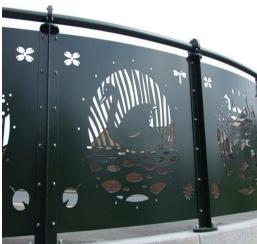

Welcome to Zhuoyue Laser Ltd! Working as one of the most successful and oldest laser cutting companies in China.

Here pls find out which of the following patterns you are interested:

#### **Laser Cut Patterns:**









































### **Material Selection:**

**Corten/Weathering Steel:** high resistance to atmospheric corrosion .

**Raw Aluminum:** naturally corrosion resistance and light weight.

**Mild Steel**: If powder coated it is a better choice.

**Stainless steel**: would be better with brush treatment.



**Application** for building facade or garden fence, room dividers.



















#### **Specification:**

Flat panels up to 1500 x 3000mm,2300\*6000mm, thickness from 2mm to 12mm.

#### **Available Size:**

1000\*600mm\*3mm(Up to 12mm)
1200\*600mm\*3mm(Up to 12mm)
1400\*700mm\*3mm(Up to 12mm)
1800\*900mm\*3mm(Up to 12mm)
2000\*1000mm\*3mm(Up to 12mm)
2400\*1200mm\*3mm(Up to 12mm)
1500mm x 3000mm\*3mm(Up to 12mm)
2900mm x 1450mm\*3mm(Up to 12mm)

800\*600mm\*2mm(Up to 12mm)

600\*600mm\*3mm(Up to 12mm)
700\*700mm\*3mm(Up to 12mm)
800\*800mm\*3mm(Up to 12mm)
1000\*1000mm\*3mm(Up to 12mm)
1200\*1200mm\*3mm(Up to 12mm)
1400\*1400mm\*3mm(Up to 12mm)
1500\*1500mm\*3mm(Up to 12mm)
2850mm x 1350mm \*3mm(Up to 12mm)

You may design your screen and we are ready to make it.

For more details, pls kindly contact me, tks!





## **X**Taian Zhuoyue Laser Ltd.

Ms. F