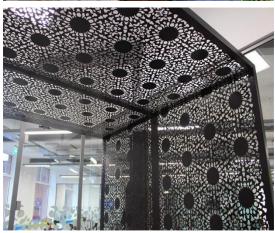

Welcome to Zhuoyue Laser Ltd! Working as one of the most successful and oldest laser cutting companies in China.

Here pls find out which of the following patterns you are interested:

#### **Laser Cut Patterns:**









































### **Material Selection:**

**Corten/Weathering Steel:** high resistance to atmospheric corrosion .

**Raw Aluminum:** naturally corrosion resistance and light weight.

**Mild Steel**: If powder coated it is a better choice.

**Stainless steel**: would be better with brush treatment.



**Application** for building facade or garden fence, room dividers.



















#### **Specification:**

Flat panels up to 1500 x 3000mm,2300\*6000mm, thickness from 2mm to 12mm.

#### **Available Size:**

1000\*600mm\*3mm(Up to 12mm)
1200\*600mm\*3mm(Up to 12mm)
1400\*700mm\*3mm(Up to 12mm)
1800\*900mm\*3mm(Up to 12mm)
2000\*1000mm\*3mm(Up to 12mm)
2400\*1200mm\*3mm(Up to 12mm)
1500mm x 3000mm\*3mm(Up to 12mm)
2900mm x 1450mm\*3mm(Up to 12mm)

800\*600mm\*2mm(Up to 12mm)

600\*600mm\*3mm(Up to 12mm)
700\*700mm\*3mm(Up to 12mm)
800\*800mm\*3mm(Up to 12mm)
1000\*1000mm\*3mm(Up to 12mm)
1200\*1200mm\*3mm(Up to 12mm)
1400\*1400mm\*3mm(Up to 12mm)
1500\*1500mm\*3mm(Up to 12mm)
2850mm x 1350mm \*3mm(Up to 12mm)

You may design your screen and we are ready to make it.

For more details, pls kindly contact me, tks!





## **X**Taian Zhuoyue Laser Ltd.

Ms. Fay