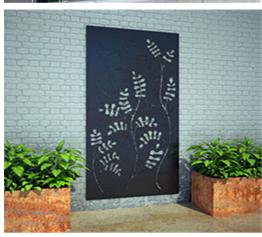

#### **Laser Cut Patterns:**

**Stainless steel**: would be better with brush treatment.

**Application** for building facade or garden fence, room dividers.