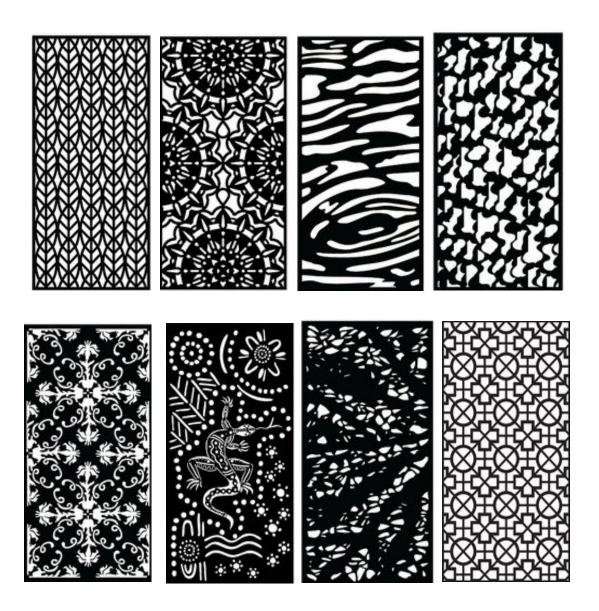

Welcome to Zhuoyue Laser Ltd! Working as one of the most successful and oldest laser cutting companies in China.

Here pls find out which of the following patterns you are interested:

#### **Laser Cut Patterns:**









































### **Material Selection:**

**Corten/Weathering Steel:** high resistance to atmospheric corrosion .

**Raw Aluminum:** naturally corrosion resistance and light weight.

**Mild Steel**: If powder coated it is a better choice.

**Stainless steel**: would be better with brush treatment.



**Application** for building facade or garden fence, room dividers.



















#### **Specification:**

Flat panels up to 1500 x 3000mm,2300\*6000mm, thickness from 2mm to 12mm.

#### **Available Size:**

1000\*600mm\*3mm(Up to 12mm)
1200\*600mm\*3mm(Up to 12mm)
1400\*700mm\*3mm(Up to 12mm)
1800\*900mm\*3mm(Up to 12mm)
2000\*1000mm\*3mm(Up to 12mm)
2400\*1200mm\*3mm(Up to 12mm)
1500mm x 3000mm\*3mm(Up to 12mm)
2900mm x 1450mm\*3mm(Up to 12mm)

800\*600mm\*2mm(Up to 12mm)

600\*600mm\*3mm(Up to 12