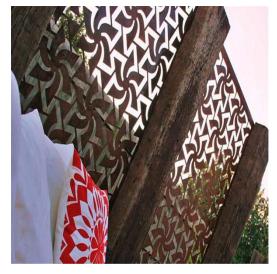

#### **Laser Cut Patterns:**

### **Material Selection:**

**Corten/Weathering Steel:** high resistance to atmospheric corrosion .

**Raw Aluminum:** naturally corrosion resistance and light weight.

**Mild Steel**: If powder coated it is a better choice.

**Stainless steel**: would be better with brush treatment.

**Application** for building facade or garden fence, room dividers.