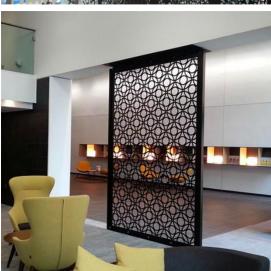

#### **Laser Cut Patterns:**

**Stainless steel**: would be better with brush treatment.

**Application** for building facade or garden fence, room dividers.