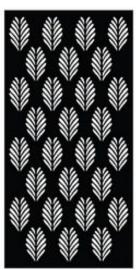

Welcome to Zhuoyue Laser Ltd! Working as one of the most successful and oldest laser cutting companies in China.

Here pls find out which of the following patterns you are interested:

#### **Laser Cut Patterns:**









































### **Material Selection:**

**Corten/Weathering Steel:** high resistance to atmospheric corrosion .

**Raw Aluminum:** naturally corrosion resistance and light weight.

**Mild Steel**: If powder coated it is a better choice.

**Stainless steel**: would be better with brush treatment.



**Application** for building facade or garden fence, room dividers.



















#### **Specification:**

Flat panels up to 1500 x 3000mm,2300\*6000mm, thickness from 2mm to 12mm.

#### **Available Size:**

1000\*600mm\*3mm(Up to 12mm)
1200\*600mm\*3mm(Up to 12mm)
1400\*700mm\*3mm(Up to 12mm)
1800\*900mm\*3mm(Up to 12mm)
2000\*1000mm\*3mm(Up to 12mm)
2400\*1200mm\*3mm(Up to 12mm)
1500mm x 3000mm\*3mm(Up to 12mm)
2900mm x 1450mm\*3mm(Up to 12mm)

800\*600mm\*2mm(Up to 12mm)

600\*600