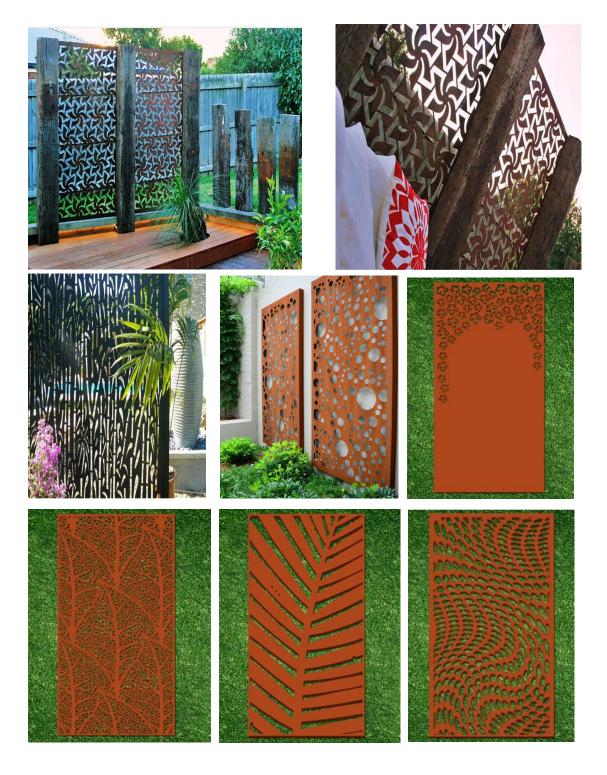

#### **Laser Cut Patterns:**

**Stainless steel**: would be better with brush treatment.

**Application** for building facade or garden fence, room dividers.