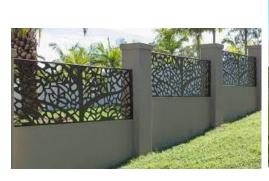

#### **Laser Cut Patterns:**

#### **Material Selection:**

**Corten/Weathering Steel:** high resistance to atmospheric corrosion .

**Raw Aluminum:** naturally corrosion resistance and light weight.

**Mild Steel**: If powder coated it is a better choice.

**Stainless steel**: would be better with brush treatment.

**Application** for building facade or garden fence, room dividers.