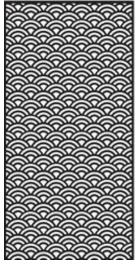

Welcome to Zhuoyue Laser Ltd! Working as one of the most successful and oldest laser cutting companies in China.

Here pls find out which of the following patterns you are interested:

#### **Laser Cut Patterns:**









































#### **Material Selection:**

**Corten/Weathering Steel:** high resistance to atmospheric corrosion .

**Raw Aluminum:** naturally corrosion resistance and light weight.

**Mild Steel**: If powder coated it is a better choice.

**Stainless steel**: would be better with brush treatment.



**Application** for building facade or garden fence, room dividers.





#### **Specification:**

Flat panels up to 1500 x 3000mm,2300\*6000mm, thickness from 2mm to 12mm.

#### **Available Size:**

| 800*600mm*2mm(Up to 12mm)       | 600*600mm*3mm(Up to 12mm)        |
|---------------------------------|----------------------------------|
| 1000*600mm*3mm(Up to 12mm)      | 700*700mm*3mm(Up to 12mm)        |
| 1200*600mm*3mm(Up to 12mm)      | 800*800mm*3mm(Up to 12mm)        |
| 1400*700mm*3mm(Up t