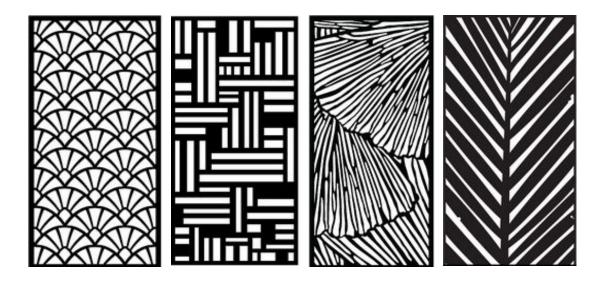

Welcome to Zhuoyue Laser Ltd! Working as one of the most successful and oldest laser cutting companies in China.

Here pls find out which of the following patterns you are interested:

#### **Laser Cut Patterns:**









































#### **Material Selection:**

**Corten/Weathering Steel:** high resistance to atmospheric corrosion .

**Raw Aluminum:** naturally corrosion resistance and light weight.

**Mild Steel**: If powder coated it is a better choice.

**Stainless steel**: would be better with brush treatment.



**Application** for building facade or garden fence, room dividers.





#### **Specification:**

Flat panels up to 1500 x 3000mm,2300\*6000mm, thickness from 2mm to 12mm.

#### **Available Size:**

| 800*600mm*2mm(Up to 12mm)       | 600*600mm*3mm(Up to 12mm)        |
|---------------------------------|----------------------------------|
| 1000*600mm*3mm(Up to 12mm)      | 700*700mm*3mm(Up to 12mm)        |
| 1200*600mm*3mm(Up to 12mm)      | 800*800mm*3mm(Up to 12