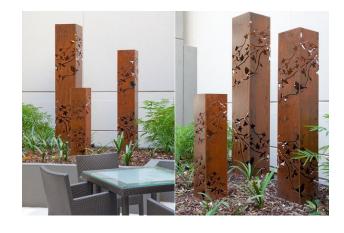

12mm)        |
| 1200*600mm*3mm(Up to 12mm)      | 800*800mm*3mm(Up to 12mm)        |
| 1400*700mm*3mm(Up to 12mm)      | 1000*1000mm*3mm(Up to 12mm)      |
| 1800*900mm*3mm(Up to 12mm)      | 1200*1200mm*3mm(Up to 12mm)      |
| 2000*1000mm*3mm(Up to 12mm)     | 1400*1400mm*3mm(Up to 12mm)      |
| 2400*1200mm*3mm(Up to 12mm)     | 1500*1500mm*3mm(Up to 12mm)      |
| 1500mm x 3000mm*3mm(Up to 12mm) | 2850mm x 1350mm *3mm(Up to 12mm) |

You may design your screen and we are ready to make it.

For more details, pls kindly contact me, tks!





Ms. Faye Zhao

Technical Support

Email: Zhuoyuelaser009@163.com Tel/Whatsapp: 86 18605388506

Skype: faye199002

Web: www.zhuoyuelaserfab.com

More metal garden art also available for us, attached some pictures for your reference as below:























If you are interested, pls do not hesitate to contact me!

Best Regards Faye