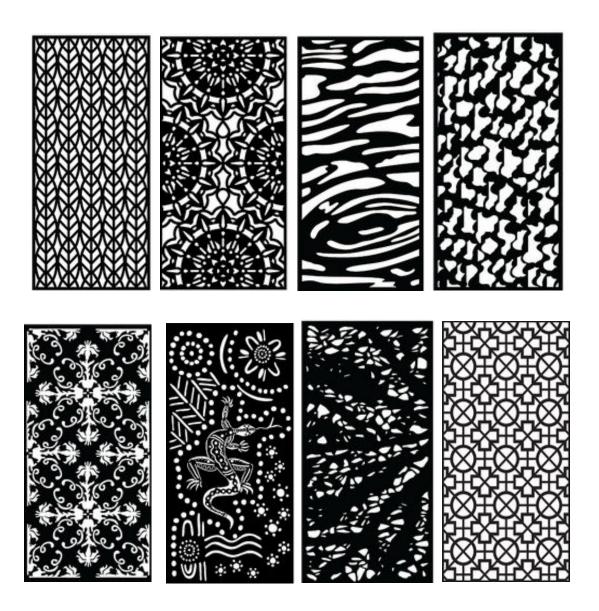

Welcome to Zhuoyue Laser Ltd! Working as one of the most successful and oldest laser cutting companies in China.

Here pls find out which of the following patterns you are interested:

#### **Laser Cut Patterns:**









































#### **Material Selection:**

**Corten/Weathering Steel:** high resistance to atmospheric corrosion .

**Raw Aluminum:** naturally corrosion resistance and light weight.

**Mild Steel**: If powder coated it is a better choice.

**Stainless steel**: would be better with brush treatment.



**Application** for building facade or garden fence, room dividers.





#### **Specification:**

Flat panels up to 1500 x 3000mm,2300\*6000mm, thickness from 2mm to 12mm.

#### **Available Size:**

| 800*600mm*2mm(Up to 12mm)       | 600*600mm*3mm(Up to 12mm)        |
|---------------------------------|----------------------------------|
| 1000*600mm*3mm(Up to 12mm)      | 700*700mm*3mm(Up to 12mm)        |
| 1200*600mm*3mm(Up to 12mm)      | 800*800mm*3mm(Up to 12mm)        |
| 1400*700mm*3mm(Up to 12