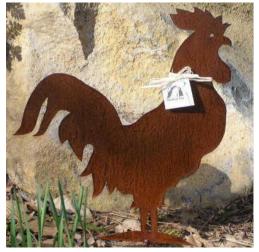

# **Rusty Standing Hen**

\$33.75 Size: 400mm (H) x 350mm (W) + spike in ground 150mm (H) x 60mm (W)

# **Rusty Rooster Walking**

\$33.75 Size:340mm (H) x 380mm (W) + spike in ground 130mm (H) x 50mm (W)