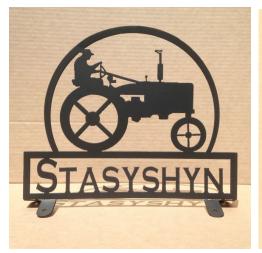

50mm and 400mm Please contact us for information on other sizes or fonts.

#### **Cut Out Corten Numbers**



#### \$15.00

Made out of 3mm Corten Steel (Weathering Steel) with a natural rust finish. Size of panel:  $200 \text{mm} \times 200 \text{mm}$ 

#### **Metal Wall Art**

**Steaming Coffee** 



\$29.00

Size: 356mm x 508mm

#### **Zebra**



\$38.00

Size:560x680mm

### **Lotus Flower**



\$52.00

Size: 380 x 800mm

# **Sparrows in Tree**



\$99.00

Size: 600 x 900mm

# **Horses in Forest**



\$99.00

Size: 990 x 990mm

# **Boab Trees**



\$99.00

Size:1240 x 910mm

# Running Horse Welcome Sign Lighthouse and Birds Welcome Sign





\$19.90 \$19.90

Size: 445mm\*318mm Size: 445mm\*318mm

# **Dolphin Swirl:**

Fish





\$:39.00 Size: 450mm x 630mm

\$ 39.00 Size:410mm x 630mm



\$ 29.00 Size:340mm (H) x 380mm (W)



\$29.00 Size:320mm (H) x 380mm (W)



\$ 29.00 Size: 340mm (H) x 380mm (W)



\$ 29.00 Size:320mm (H) x 380mm (W)



\$:29.00 Size:340mm (H) x 380mm (W)



\$:29.00 Size:380mm (H) x 380mm (W)



\$: 26.00

Size: 300mm (H) x 380mm (W)



\$:29.00

Size: 380mm (H) x 380mm (W)



\$:28.00

Size: 300mm (H) x 380mm (W)



\$:29.00

Size:360mm (H) x 380mm (W)



\$:19.90

Size: 550mm (H) x 130mm (W)



\$:25:00

Size: 300mm (H) x 380mm (W)



\$: 35.60

Size: 350mm (H) x 400mm (W)



\$: 32.00

Size: 350mm (H) x 400mm (W)

**Custom Metal Address Sign** 

# **Always You With Adorable Birds**



\$26.00 Size:584mm(H) x 267mm(W)

# **17459**]

\$29.95 Size:432mm x 318mm



\$: 17.00

Size:150mm(H) x 280mm(W)



\$: 21.00

Size:200mm(H) x 280mm(W)





\$: 69