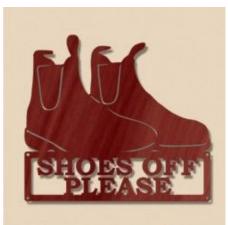

# Beware of Collie Dog Sign

\$ 29.00

**Size:** 200 mm (W) x 310 mm (H) & 217 mm (W) x 300 mm (H)