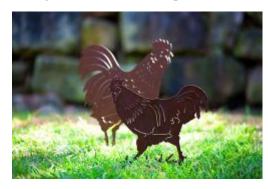

# **Rusty Rooster Walking**

\$33.75 Size:340mm (H) x 380mm (W) + spike in ground 130mm (H) x 50mm (W)