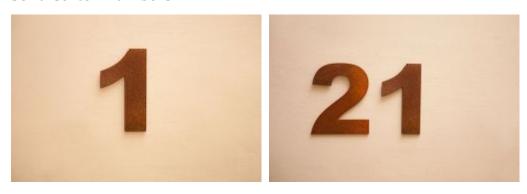

#### **Solid Corten Numbers**

#### \$29.00-39.00

Made out of 3mm Corten Steel (Weathering Steel) with a natural rust finish. Height of numbers: 150mm, 200mm, 250mm, 300mm, 350mm and 400mm Please contact us for information on other sizes or fonts.