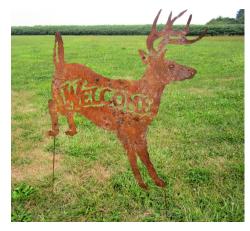

# Wren on Spade

**\$ 35.00** Size: 550mm (H) x 130mm (W)

\$:36.00 Size:400mm (H) x 350mm (W)

\$: 38.00 Size:350mm (H) x 400mm (W)

\$: 38.00 Size:350mm (H) x 400mm (W)

\$:39.00 Size:340mm (H) x 380mm (W)

\$: 35.60 Size: 360mm (H) x 400mm (W)

\$:38.00 Size:360mm (H) x 400mm (W)

\$: 32.00 Size: 400mm (H) x 350mm (W)

\$:32.00 Size:400mm (H) x 350mm (W)

\$:29.00 Size: 300mm (H) x 360mm (W)

\$: 26.00 Size: 300mm (H) x 320mm (W)

\$: 32.00 Size:300mm (H) x 360mm (W)