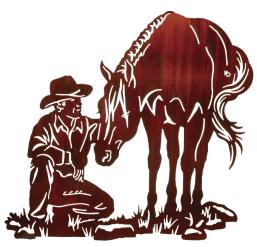

380mm (W) + spike in ground 130mm (H) x 50mm (W)

# Magpie





\$32.00 size: 330mm (H) x 300mm (W) + spike in ground 150mm (H) x 60mm (W)

# Wren on Spade





**\$ 35.00** Size: 550mm (H) x 130mm (W)



\$:36.00 Size:400mm (H) x 350mm (W)



\$: 38.00 Size:350mm (H) x 400mm (W)



\$: 38.00 Size:350mm (H) x 400mm (W)



\$:39.00 Size:340mm (H) x 380mm (W)



\$: 35.60 Size: 360mm (H) x 400mm (W)



\$:38.00 Size:360mm (H) x 400mm (W)



\$: 32.00 Size: 400mm (H) x 350mm (W)



\$:32.00 Size:400mm (H) x 350mm (W)



\$:29.00 Size: 300mm (H) x 360mm (W)



\$: 26.00 Size: 300mm (H) x 320mm (W)



\$: 32.00 Size:300mm (H) x 360mm (W)



\$:32.00 Size:300mm (H) x 320mm (W)



\$: 69.00 Size: 540mm (H) x 580mm (W)



\$:49 Size: 420mm (H) x 480mm (W)



\$: 68.00 Size:540mm (H) x 580mm (W)



\$: 72.00 Size:540mm (H) x 580mm (W)



\$: 29.00 Size: 380mm (H) x 380mm (W)



\$:78.00 Size: 520mm (H) x 600mm (W)



\$: 32.00 Size:420mm (H) x 480mm (W)



\$: 32.00 Size:420mm (H) x 480mm (W)

# Garden sign Shoes or Boots Off Please Sign







# Beware of Collie Dog Sign





\$ 29.00

**Size:** 200 mm (W) x 310 mm (H) & 217 mm (W) x 300 mm (H)

# Welcome Flower Design with spike





\$ 36.00

Size: 690mm (H) x 100mm (W)

#### **Solid Corten Numbers**



#### \$29.00-39.00

Made out of 3mm Corten Steel (Weathering Steel) with a natural rust finish. Height of numbers: 150mm, 200mm, 250mm, 300mm, 350mm and 400mm Please contact us for information on other sizes or fonts.

#### **Cut Out Corten Numbers**



#### \$15.00

Made out of 3mm Corten Steel (Weathering Steel) with a natural