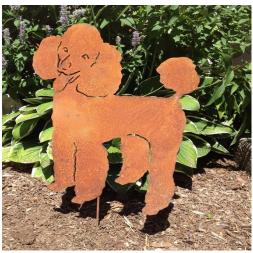

# Wren on Spade

**\$ 35.00** Size: 550mm (H) x 130mm (W)

\$:36.00 Size:400mm (H) x 350mm (W)

\$: 38.00 Size:350mm (H) x 400mm (W)

\$: 38.00 Size:350mm (H) x 400mm (W)

\$:39.00 Size:340mm (H) x 380mm (W)

\$: 35.60 Size: 360mm (H) x 400mm (W)

\$:38.00 Size:360mm (H) x 400mm (W)

\$: 32.00 Size: 400mm (H) x 350mm (W)

\$:32.00 Size:400mm (H) x 350mm (W)

\$:29.00 Size: 300mm (H) x 360mm (W)

\$: 26.00 Size: 300mm (H) x 320mm (W)

\$: 32.00 Size:300mm (H) x 360mm (W)