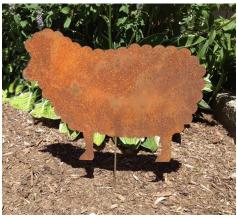

\$:38.00 Size:360mm (H) x 400mm (W)

\$: 32.00 Size: 400mm (H) x 350mm (W)

\$:32.00 Size:400mm (H) x 350mm (W)

\$:29.00 Size: 300mm (H) x 360mm (W)

\$: 26.00 Size: 300mm (H) x 320mm (W)

\$: 32.00 Size:300mm (H) x 360mm (W)

\$:32.00 Size:300mm (H) x 320mm (W)

\$: 69.00 Size: 540mm (H) x 580mm (W)

\$:49 Size: 420mm (H) x 480mm (W)

\$: 68.00 Size:540mm (H) x 580mm (W)

\$: 72.00 Size:540mm (H) x 580mm (W)

\$: 29.00 Size: 380mm (H) x 380mm (W)