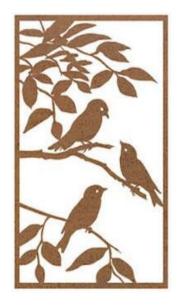

ollie Dog Sign





\$ 29.00

**Size:** 200 mm (W) x 310 mm (H) & 217 mm (W) x 300 mm (H)

# Welcome Flower Design with spike





\$ 36.00

Size: 690mm (H) x 100mm (W)

#### **Solid Corten Numbers**



#### \$29.00-39.00

Made out of 3mm Corten Steel (Weathering Steel) with a natural rust finish. Height of numbers: 150mm, 200mm, 250mm, 300mm, 350mm and 400mm Please contact us for information on other sizes or fonts.

#### **Cut Out Corten Numbers**



#### \$15.00

Made out of 3mm Corten Steel (Weathering Steel) with a natural rust finish. Size of panel:  $200 \text{mm} \times 200 \text{mm}$ 

#### **Metal Wall Art**

**Steaming Coffee** 



\$29.00

Size: 356mm x 508mm

#### **Zebra**



\$38.00

Size:560x680mm

### **Lotus Flower**



\$52.00

Size: 380 x 800mm

# **Sparrows in Tree**



\$99.00

Size: 600 x 900mm

# **Horses in Forest**



\$99.00

Size: 990 x 990mm

# **Boab Trees**



\$99.00

Size:1240 x 910mm

# Running Horse Welcome Sign Lighthouse and Birds Welcome Sign





\$19.90 \$19.90

Size: 445mm\*318mm Size: 445mm\*318mm

# **Dolphin Swirl:**

Fish





\$:39.00 Size: 450mm x 630mm

\$ 39.00 Size:410mm x 630mm



\$ 29.00 Size:340mm (H) x 380mm (W)



\$29.00 Size:320mm (H) x 380mm (W)



\$ 29.00 Size: 340mm (H) x 380mm (W)



\$ 29.00 Size:320mm (H) x 380mm (W)



\$:29.00 Size:340mm (H) x 380mm (W)



\$:29.00 Size:380mm (H) x 380mm (W)



\$: 26.00

Size: 300mm (H) x 380mm (W)



\$:29.00

Size: 380mm (H) x 380mm (W)



\$:28.00

Size: 300mm (H) x 380mm (W)



\$:29.00

Size:360mm (H) x 380mm (W)



\$:19.90

Size: 550mm (H) x 130mm (W)



\$:25:00

Si