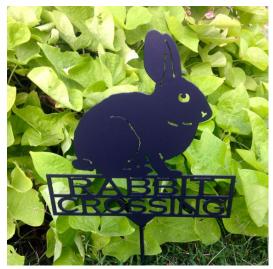

# Wren on Spade

**\$ 35.00** Size: 550mm (H) x 130mm (W)

\$:36.00 Size:400mm (H) x 350mm (W)

\$: 38.00 Size:350mm (H) x 400mm (W)

\$: 38.00 Size:350mm (H) x 400mm (W)

\$:39.00 Size:340mm (H) x 380mm (W)

\$: 35.60 Size: 360mm (H) x 400mm (W)

\$:38.00 Size:360mm (H) x 400mm (W)

\$: 32.00 Size: 400mm (H) x 350mm (W)

\$:32.00 Size:400mm (H) x 350mm (W)

\$:29.00 Size: 300mm (H) x 360mm (W)

\$: 26.00 Size: 300mm (H) x 320mm (W)

\$: 32.00 Size:300mm (H) x 360mm (W)