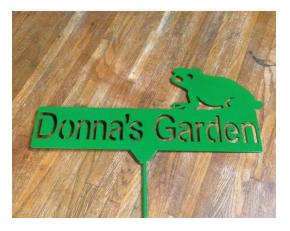

(W)



\$: 26.00

Size: 300mm (H) x 380mm (W)



\$:29.00

Size: 380mm (H) x 380mm (W)



\$:28.00

Size: 300mm (H) x 380mm (W)



\$:29.00

Size:360mm (H) x 380mm (W)



\$:19.90

Size: 550mm (H) x 130mm (W)



\$:25:00

Size: 300mm (H) x 380mm (W)



\$: 35.60

Size: 350mm (H) x 400mm (W)



\$: 32.00

Size: 350mm (H) x 400mm (W)

**Custom Metal Address Sign** 

# **Always You With Adorable Birds**



\$26.00 Size:584mm(H) x 267mm(W)

# **17459**]

\$29.95 Size:432mm x 318mm



\$: 17.00

Size:150mm(H) x 280mm(W)



\$: 21.00

Size:200mm(H) x 280mm(W)





\$: 69.00

**Size:** 560mm(H) x 680mm(W)

\$:69.00

**Size:** 560mm(H) x 620mm(W)

# Garden Sign:

# Welcome To The Lake Metal Sign



# **Monogram Garden Flag**



\$37.95

Size: 386mm(H) x584mm(W)

\$28.86

Size:266mm(H) x 305mm(W)



\$: 32:00 Size: 320mm (H) x 400mm (W)



\$:32.00 Size: 320mm (H) x 400mm (W)



\$: 32.00 Size:320mm (H) x 320mm (W)



\$:29.00 Size: 180mm (H) x 180mm (W)



\$:32.00 Size: 320mm (H) x 34 0mm (W)



\$: 36.00 Size:320mm (H) x 160mm (W)



\$:229.99 Size: 1650mm(H) x 550mm(W)



\$:229.99 Size:1650mm(H) x 550mm(W)

# Customized design & size is welcome!





Ms. Faye Zhao

Technical Support

Email: Zhuoyuelaser009@163.com Tel/Whatsapp: 86 18605388506

Skype: faye199002

Web: www.zhuoyuelaserfab.com