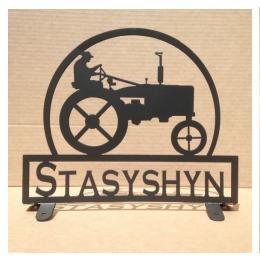

## **Cut Out Corten Numbers**



#### \$15.00

Made out of 3mm Corten Steel (Weathering Steel) with a natural rust finish. Size of panel:  $200 \text{mm} \times 200 \text{mm}$ 

#### **Metal Wall Art**

**Steaming Coffee** 



\$29.00

Size: 356mm x 508mm

#### **Zebra**



\$38.00

Size:560x680mm

### **Lotus Flower**



\$52.00

Size: 380 x 800mm

# **Sparrows in Tree**



\$99.00

Size: 600 x 900mm

# **Horses in Forest**



\$99.00

Size: 990 x 990mm

# **Boab Trees**



\$99.00

Size:1240 x 910mm

# Running Horse Welcome Sign Lighthouse and Birds Welcome Sign





\$19.90 \$19.90

Size: 445mm\*318mm Size: 445mm\*318mm

# **Dolphin Swirl:**

Fish





\$:39.00 Size: 450mm x 630mm

\$ 39.00 Size:410mm x 630mm



\$ 29.00 Size:340mm (H) x 380mm (W)



\$29.00 Size:320mm (H) x 380mm (W)



\$ 29.00 Size: 340mm (H) x 380mm (W)



\$ 29.00 Size:320mm (H) x 380mm (W)



\$:29.00 Size:340mm (H) x 380mm (W)



\$:29.00 Size:380mm (H) x 380mm (W)



\$: 26.00

Size: 300mm (H) x 380mm (W)



\$:29.00

Size: 380mm (H) x 380mm (W)



\$:28.00

Size: 300mm (H) x 380mm (W)



\$:29.00

Size:360mm (H) x 380mm (W)



\$:19.90

Size: 550mm (H) x 130mm (W)



\$:25:00

Size: 300mm (H) x 380mm (W)



\$: 35.60

Size: 350mm (H) x 400mm (W)



\$: 32.00

Size: 350mm (H) x 400mm (W)

**Custom Metal Address Sign** 

# **Always You With Adorable Birds**



\$26.00 Size:584mm(H) x 267mm(W)

# **17459**]

\$29.95 Size:432mm x 318mm



\$: 17.00

Size:150mm(H) x 280mm(W)



\$: 21.00

Size:200mm(H) x 280mm(W)





\$: 69.00

**Size:** 560mm(H) x 680mm(W)

\$:69.00

**Size:** 560mm(H) x 620mm(W)