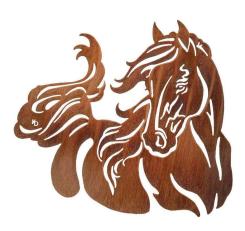

Walking**





\$33.75 Size:340mm (H) x 380mm (W) + spike in ground 130mm (H) x 50mm (W)

# Magpie





\$32.00 size: 330mm (H) x 300mm (W) + spike in ground 150mm (H) x 60mm (W)

# Wren on Spade





**\$ 35.00** Size: 550mm (H) x 130mm (W)



\$:36.00 Size:400mm (H) x 350mm (W)



\$: 38.00 Size:350mm (H) x 400mm (W)



\$: 38.00 Size:350mm (H) x 400mm (W)



\$:39.00 Size:340mm (H) x 380mm (W)



\$: 35.60 Size: 360mm (H) x 400mm (W)



\$:38.00 Size:360mm (H) x 400mm (W)



\$: 32.00 Size: 400mm (H) x 350mm (W)



\$:32.00 Size:400mm (H) x 350mm (W)



\$:29.00 Size: 300mm (H) x 360mm (W)



\$: 26.00 Size: 300mm (H) x 320mm (W)



\$: 32.00 Size:300mm (H) x 360mm (W)



\$:32.00 Size:300mm (H) x 320mm (W)



\$: 69.00 Size: 540mm (H) x 580mm (W)



\$:49 Size: 420mm (H) x 480mm (W)



\$: 68.00 Size:540mm (H) x 580mm (W)



\$: 72.00 Size:540mm (H) x 580mm (W)



\$: 29.00 Size: 380mm (H) x 380mm (W)



\$:78.00 Size: 520mm (H) x 600mm (W)



\$: 32.00 Size:420mm (H) x 480mm (W)



\$: 32.00 Size:420mm (H) x 480mm (W)

# Garden sign Shoes or Boots Off Please Sign







# Beware of Collie Dog Sign





\$ 29.00

**Size:** 200 mm (W) x 310 mm (H) & 217 mm (W) x 300 mm (H)

# Welcome Flower Design with spike





\$ 36.00

Size: 690mm (H) x 100mm (W)

#### **Solid Corten Numbers**



#### \$29.00-39.00

Made out of 3mm Corten Steel (Weathering Steel) with a natural rust finish. Height of numbers: 150mm, 200mm, 250mm, 300mm, 350mm and 400mm Please contact us for information on other sizes or fonts.

#### **Cut Out Corten Numbers**



#### \$15.00

Made out of 3mm Corten