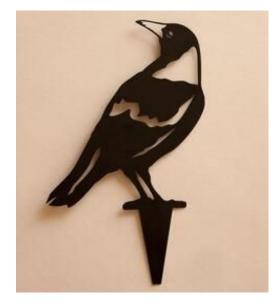

# Magpie

\$32.00 size: 330mm (H) x 300mm (W) + spike in ground 150mm (H) x 60mm (W)