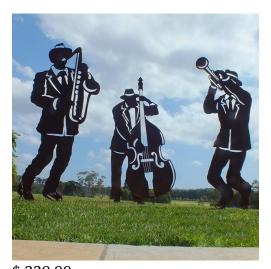

\$:32.00 Size:300mm (H) x 320mm (W)

\$: 69.00 Size: 540mm (H) x 580mm (W)

\$:49 Size: 420mm (H) x 480mm (W)

\$: 68.00 Size:540mm (H) x 580mm (W)

\$: 72.00 Size:540mm (H) x 580mm (W)

\$: 29.00 Size: 380mm (H) x 380mm (W)

\$:78.00 Size: 520mm (H) x 600mm (W)

\$: 32.00 Size:420mm (H) x 480mm (W)

\$: 32.00 Size:420mm (H) x 480mm (W)