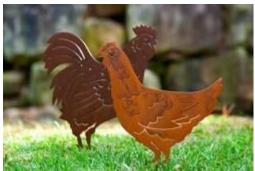

# **Rusty Rooster Walking**

\$33.75 Size:340mm (H) x 380mm (W) + spike in ground 130mm (H) x 50mm (W)