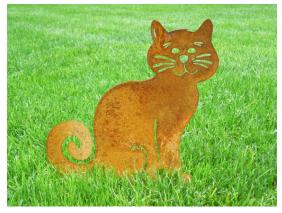

\$:38.00 Size:360mm (H) x 400mm (W)

\$: 32.00 Size: 400mm (H) x 350mm (W)

\$:32.00 Size:400mm (H) x 350mm (W)

\$:29.00 Size: 300mm (H) x 360mm (W)

\$: 26.00 Size: 300mm (H) x 320mm (W)

\$: 32.00 Size:300mm (H) x 360mm (W)