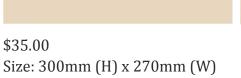

38.00 Size:350mm (H) x 400mm (W)



\$: 38.00 Size:350mm (H) x 400mm (W)



\$:39.00 Size:340mm (H) x 380mm (W)



\$: 35.60 Size: 360mm (H) x 400mm (W)



\$:38.00 Size:360mm (H) x 400mm (W)



\$: 32.00 Size: 400mm (H) x 350mm (W)



\$:32.00 Size:400mm (H) x 350mm (W)



\$:29.00 Size: 300mm (H) x 360mm (W)



\$: 26.00 Size: 300mm (H) x 320mm (W)



\$: 32.00 Size:300mm (H) x 360mm (W)



\$:32.00 Size:300mm (H) x 320mm (W)



\$: 69.00 Size: 540mm (H) x 580mm (W)



\$:49 Size: 420mm (H) x 480mm (W)



\$: 68.00 Size:540mm (H) x 580mm (W)



\$: 72.00 Size:540mm (H) x 580mm (W)



\$: 29.00 Size: 380mm (H) x 380mm (W)



\$:78.00 Size: 520mm (H) x 600mm (W)



\$: 32.00 Size:420mm (H) x 480mm (W)



\$: 32.00 Size:420mm (H) x 480mm (W)

# Garden sign Shoes or Boots Off Please Sign







# Beware of Collie Dog Sign





\$ 29.00

**Size:** 200 mm (W) x 310 mm (H) & 217 mm (W) x 300 mm (H)

# Welcome Flower Design with spike





\$ 36.00

Size: 690mm (H) x 100mm (W)

#### **Solid Corten Numbers**



#### \$29.00-39.00

Made out of 3mm Corten Steel (Weathering Steel) with a natural rust finish. Height of numbers: 150mm, 200mm, 250mm, 300mm, 350mm and 400mm Please contact us for information on other sizes or fonts.

#### **Cut Out Corten Numbers**



#### \$15.00

Made out of 3mm Corten Steel (Weathering Steel) with a natural rust finish. Size of panel:  $200 \text{mm} \times 200 \text{mm}$ 

#### **Metal Wall Art**

**Steaming Coffee** 



\$29.00

Size: 356mm x 508mm

#### **Zebra**



\$38.00

Size:560x680mm

### **Lotus Flower**



\$52.00

Size: 380 x 800mm

# **Spa