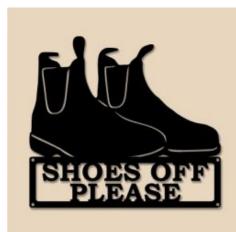

: 38.00 Size:350mm (H) x 400mm (W)



\$: 38.00 Size:350mm (H) x 400mm (W)



\$:39.00 Size:340mm (H) x 380mm (W)



\$: 35.60 Size: 360mm (H) x 400mm (W)



\$:38.00 Size:360mm (H) x 400mm (W)



\$: 32.00 Size: 400mm (H) x 350mm (W)



\$:32.00 Size:400mm (H) x 350mm (W)



\$:29.00 Size: 300mm (H) x 360mm (W)



\$: 26.00 Size: 300mm (H) x 320mm (W)



\$: 32.00 Size:300mm (H) x 360mm (W)



\$:32.00 Size:300mm (H) x 320mm (W)



\$: 69.00 Size: 540mm (H) x 580mm (W)



\$:49 Size: 420mm (H) x 480mm (W)



\$: 68.00 Size:540mm (H) x 580mm (W)



\$: 72.00 Size:540mm (H) x 580mm (W)



\$: 29.00 Size: 380mm (H) x 380mm (W)



\$:78.00 Size: 520mm (H) x 600mm (W)



\$: 32.00 Size:420mm (H) x 480mm (W)



\$: 32.00 Size:420mm (H) x 480mm (W)

# Garden sign Shoes or Boots Off Please Sign







# Beware of Collie Dog Sign





\$ 29.00

**Size:** 200 mm (W) x 310 mm (H) & 217 mm (W) x 300 mm (H)

# Welcome Flower Design with spike





\$ 36.00

Size: 690mm (H) x 100mm (W)

#### **Solid Corten Numbers**



#### \$29.00-39.00

Made out of 3mm Corten Steel (Weathering Steel) with a natural rust finish. Height of numbers: 150mm, 200mm, 250mm, 300mm, 350mm and 400mm Please contact us for information on other sizes or fonts.

#### **Cut Out Corten Numbers**



#### \$15.00

Made out of 3mm Corten Steel (Weathering Steel) with a natural rust finish. Size of panel:  $200 \text{mm} \times 200 \text{mm}$ 

#### **Metal Wall Art**

**Steaming Coffee** 



\$29.00

Size: 356mm x 508mm

#### **Zebra**



\$38.00

Size:560x680mm

### **Lotus Flower**



\$52.00

Size: 380 x 800mm

# **S