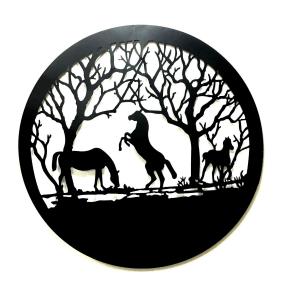

10 mm (H) & 217 mm (W) x 300 mm (H)

# Welcome Flower Design with spike





\$ 36.00

Size: 690mm (H) x 100mm (W)

#### **Solid Corten Numbers**



#### \$29.00-39.00

Made out of 3mm Corten Steel (Weathering Steel) with a natural rust finish. Height of numbers: 150mm, 200mm, 250mm, 300mm, 350mm and 400mm Please contact us for information on other sizes or fonts.

#### **Cut Out Corten Numbers**



#### \$15.00

Made out of 3mm Corten Steel (Weathering Steel) with a natural rust finish. Size of panel:  $200 \text{mm} \times 200 \text{mm}$ 

#### **Metal Wall Art**

**Steaming Coffee** 



\$29.00

Size: 356mm x 508mm

#### **Zebra**



\$38.00

Size:560x680mm

### **Lotus Flower**



\$52.00

Size: 380 x 800mm

# **Sparrows in Tree**



\$99.00

Size: 600 x 900mm

# **Horses in Forest**



\$99.00

Size: 990 x 990mm

# **Boab Trees**



\$99.00

Size:1240 x 910mm

# Running Horse Welcome Sign Lighthouse and Birds Welcome Sign





\$19.90 \$19.90

Size: 445mm\*318mm Size: 445mm\*318mm

# **Dolphin Swirl:**

Fish





\$:39.00 Size: 450mm x 630mm

\$ 39.00 Size:410mm x 630mm



\$ 29.00 Size:340mm (H) x 380mm (W)



\$29.00 Size:320mm (H) x 380mm (W)



\$ 29.00 Size: 340mm (H) x 380mm (W)



\$ 29.00 Size:320mm (H) x 380mm (W)



\$:29.00 Size:340mm (H) x 380mm (W)



\$:29.00 Size:380mm (H) x 380mm (W)



\$: 26.00

Size: 300mm (H) x 380mm (W)



\$:29.00

Size: 380mm (H) x 380mm (W)



\$:28.00

Size: 300mm (H) x 380mm (W)



\$:29.00

Size:360mm (H) x 380mm (W)



\$:19.90

Size: 550mm (H) x 130mm (W)



\$:25:00

Size: 300mm (H) x 380mm (W)



\$: 35.60

Size: 350mm (H