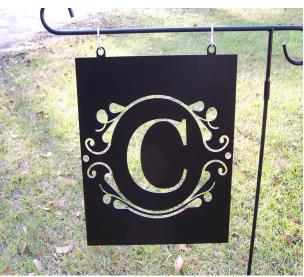

# **Monogram Garden Flag**

\$37.95

Size: 386mm(H) x584mm(W)

\$28.86

Size:266mm(H) x 305mm(W)

\$: 32:00 Size: 320mm (H) x 400mm (W)

\$:32.00 Size: 320mm (H) x 400mm (W)

\$: 32.00 Size:320mm (H) x 320mm (W)