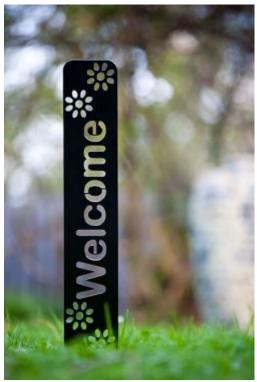

mm (W)



\$:38.00 Size:360mm (H) x 400mm (W)



\$: 32.00 Size: 400mm (H) x 350mm (W)



\$:32.00 Size:400mm (H) x 350mm (W)



\$:29.00 Size: 300mm (H) x 360mm (W)



\$: 26.00 Size: 300mm (H) x 320mm (W)



\$: 32.00 Size:300mm (H) x 360mm (W)



\$:32.00 Size:300mm (H) x 320mm (W)



\$: 69.00 Size: 540mm (H) x 580mm (W)



\$:49 Size: 420mm (H) x 480mm (W)



\$: 68.00 Size:540mm (H) x 580mm (W)



\$: 72.00 Size:540mm (H) x 580mm (W)



\$: 29.00 Size: 380mm (H) x 380mm (W)



\$:78.00 Size: 520mm (H) x 600mm (W)



\$: 32.00 Size:420mm (H) x 480mm (W)



\$: 32.00 Size:420mm (H) x 480mm (W)

# Garden sign Shoes or Boots Off Please Sign







# Beware of Collie Dog Sign





\$ 29.00

**Size:** 200 mm (W) x 310 mm (H) & 217 mm (W) x 300 mm (H)

# Welcome Flower Design with spike





\$ 36.00

Size: 690mm (H) x 100mm (W)

#### **Solid Corten Numbers**



#### \$29.00-39.00

Made out of 3mm Corten Steel (Weathering Steel) with a natural rust finish. Height of numbers: 150mm, 200mm, 250mm, 300mm, 350mm and 400mm Please contact us for information on other sizes or fonts.

#### **Cut Out Corten Numbers**



#### \$15.00

Made out of 3mm Corten Steel (Weathering Steel) with a natural rust finish. Size of panel:  $200 \text{mm} \times 200 \text{mm}$ 

#### **Metal Wall Art**

**Steaming Coffee** 



\$29.00

Size: 356mm x 508mm

#### **Zebra**



\$38.00

Size:560x680mm

### **Lotus Flower**



\$52.00

Size: 380 x 800mm

# **Sparrows in Tree**



\$99.00

Size: 600 x 900mm

# **Horses in Forest**



\$99.00

Size: 990 x 990mm

# **Boab Trees**



\$99.00

Size:1240 x 910m