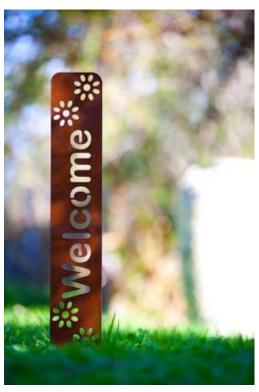

00mm (W)



\$:38.00 Size:360mm (H) x 400mm (W)



\$: 32.00 Size: 400mm (H) x 350mm (W)



\$:32.00 Size:400mm (H) x 350mm (W)



\$:29.00 Size: 300mm (H) x 360mm (W)



\$: 26.00 Size: 300mm (H) x 320mm (W)



\$: 32.00 Size:300mm (H) x 360mm (W)



\$:32.00 Size:300mm (H) x 320mm (W)



\$: 69.00 Size: 540mm (H) x 580mm (W)



\$:49 Size: 420mm (H) x 480mm (W)



\$: 68.00 Size:540mm (H) x 580mm (W)



\$: 72.00 Size:540mm (H) x 580mm (W)



\$: 29.00 Size: 380mm (H) x 380mm (W)



\$:78.00 Size: 520mm (H) x 600mm (W)



\$: 32.00 Size:420mm (H) x 480mm (W)



\$: 32.00 Size:420mm (H) x 480mm (W)

# Garden sign Shoes or Boots Off Please Sign







# Beware of Collie Dog Sign





\$ 29.00

**Size:** 200 mm (W) x 310 mm (H) & 217 mm (W) x 300 mm (H)

# Welcome Flower Design with spike





\$ 36.00

Size: 690mm (H) x 100mm (W)

#### **Solid Corten Numbers**



#### \$29.00-39.00

Made out of 3mm Corten Steel (Weathering Steel) with a natural rust finish. Height of numbers: 150mm, 200mm, 250mm, 300mm, 350mm and 400mm Please contact us for information on other sizes or fonts.

#### **Cut Out Corten Numbers**



#### \$15.00

Made out of 3mm Corten Steel (Weathering Steel) with a natural rust finish. Size of panel:  $200 \text{mm} \times 200 \text{mm}$ 

#### **Metal Wall Art**

**Steaming Coffee** 



\$29.00

Size: 356mm x 508mm

#### **Zebra**



\$38.00

Size:560x680mm

### **Lotus Flower**



\$52.00

Size: 380 x 800mm

# **Sparrows in Tree**



\$99.00

Size: 600 x 900mm

# **Horses in Forest**



\$99.00

Size: 990 x 990mm

# **Boab Trees**



\$99.00

Size:1240 x 91