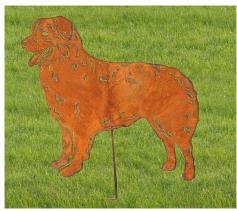

\$:32.00 Size:300mm (H) x 320mm (W)

\$: 69.00 Size: 540mm (H) x 580mm (W)

\$:49 Size: 420mm (H) x 480mm (W)

\$: 68.00 Size:540mm (H) x 580mm (W)

\$: 72.00 Size:540mm (H) x 580mm (W)

\$: 29.00 Size: 380mm (H) x 380mm (W)