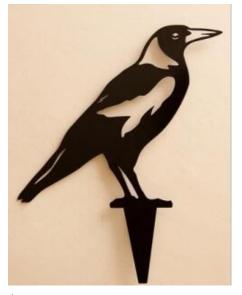

# Magpie

\$32.00 size: 330mm (H) x 300mm (W) + spike in ground 150mm (H) x 60mm (W)