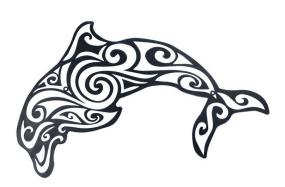

# **Dolphin Swirl:**

Fish

\$:39.00 Size: 450mm x 630mm

\$ 39.00 Size:410mm x 630mm

\$ 29.00 Size:340mm (H) x 380mm (W)

\$29.00 Size:320mm (H) x 380mm (W)

\$ 29.00 Size: 340mm (H) x 380mm (W)

\$ 29.00 Size:320mm (H) x 380mm (W)