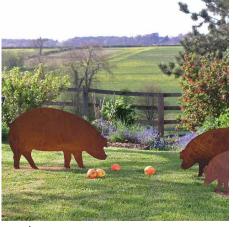

\$:78.00 Size: 520mm (H) x 600mm (W)

\$: 32.00 Size:420mm (H) x 480mm (W)

\$: 32.00 Size:420mm (H) x 480mm (W)