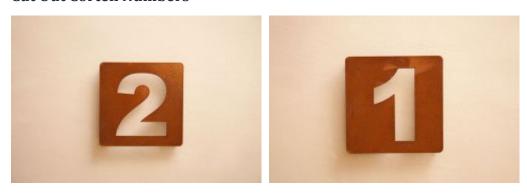

#### **Solid Corten Numbers**

#### \$29.00-39.00

Made out of 3mm Corten Steel (Weathering Steel) with a natural rust finish. Height of numbers: 150mm, 200mm, 250mm, 300mm, 350mm and 400mm Please contact us for information on other sizes or fonts.