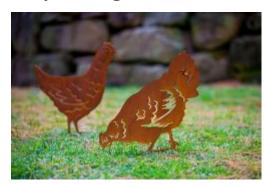

# **Rusty Standing Hen**

\$33.75 Size: 400mm (H) x 350mm (W) + spike in ground 150mm (H) x 60mm (W)