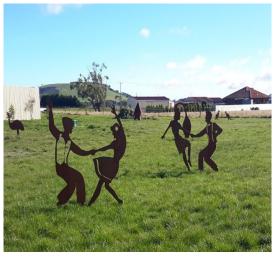

\$:32.00 Size:300mm (H) x 320mm (W)

\$: 69.00 Size: 540mm (H) x 580mm (W)

\$:49 Size: 420mm (H) x 480mm (W)

\$: 68.00 Size:540mm (H) x 580mm (W)

\$: 72.00 Size:540mm (H) x 580mm (W)

\$: 29.00 Size: 380mm (H) x 380mm (W)

\$:78.00 Size: 520mm (H) x 600mm (W)

\$: 32.00 Size:420mm (H) x 480mm (W)

\$: 32.00 Size:420mm (H) x 480mm (W)