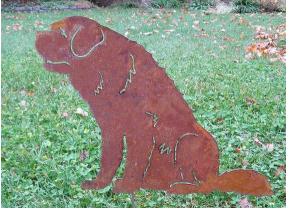

# Wren on Spade

**\$ 35.00** Size: 550mm (H) x 130mm (W)

\$:36.00 Size:400mm (H) x 350mm (W)

\$: 38.00 Size:350mm (H) x 400mm (W)

\$: 38.00 Size:350mm (H) x 400mm (W)

\$:39.00 Size:340mm (H) x 380mm (W)

\$: 35.60 Size: 360mm (H) x 400mm (W)

\$:38.00 Size:360mm (H) x 400mm (W)

\$: 32.00 Size: 400mm (H) x 350mm (W)

\$:32.00 Size:400mm (H) x 350mm (W)

\$:29.00 Size: 300mm (H) x 360mm (W)

\$: 26.00 Size: 300mm (H) x 320mm (W)

\$: 32.00 Size:300mm (H) x 360mm (W)