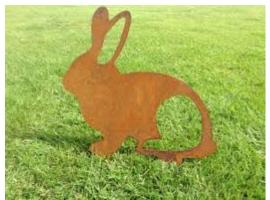

\$:38.00 Size:360mm (H) x 400mm (W)

\$: 32.00 Size: 400mm (H) x 350mm (W)

\$:32.00 Size:400mm (H) x 350mm (W)

\$:29.00 Size: 300mm (H) x 360mm (W)

\$: 26.00 Size: 300mm (H) x 320mm (W)

\$: 32.00 Size:300mm (H) x 360mm (W)