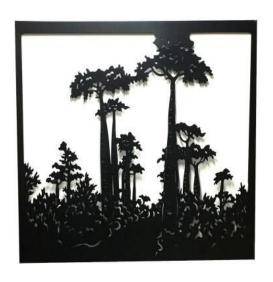

lower Design with spike





\$ 36.00

Size: 690mm (H) x 100mm (W)

#### **Solid Corten Numbers**



#### \$29.00-39.00

Made out of 3mm Corten Steel (Weathering Steel) with a natural rust finish. Height of numbers: 150mm, 200mm, 250mm, 300mm, 350mm and 400mm Please contact us for information on other sizes or fonts.

#### **Cut Out Corten Numbers**



#### \$15.00

Made out of 3mm Corten Steel (Weathering Steel) with a natural rust finish. Size of panel:  $200 \text{mm} \times 200 \text{mm}$ 

#### **Metal Wall Art**

**Steaming Coffee** 



\$29.00

Size: 356mm x 508mm

#### **Zebra**



\$38.00

Size:560x680mm

### **Lotus Flower**



\$52.00

Size: 380 x 800mm

# **Sparrows in Tree**



\$99.00

Size: 600 x 900mm

# **Horses in Forest**



\$99.00

Size: 990 x 990mm

# **Boab Trees**



\$99.00

Size:1240 x 910mm

# Running Horse Welcome Sign Lighthouse and Birds Welcome Sign





\$19.90 \$19.90

Size: 445mm\*318mm Size: 445mm\*318mm

# **Dolphin Swirl:**

Fish





\$:39.00 Size: 450mm x 630mm

\$ 39.00 Size:410mm x 630mm



\$ 29.00 Size:340mm (H) x 380mm (W)



\$29.00 Size:320mm (H) x 380mm (W)



\$ 29.00 Size: 340mm (H) x 380mm (W)



\$ 29.00 Size:320mm (H) x 380mm (W)



\$:29.00 Size:340mm (H) x 380mm (W)



\$:29.00 Size:380mm (H) x 380mm (W)



\$: 26.00

Size: 300mm (H) x 380mm (W)



\$:29.00

Size: 380mm (H) x 380mm (W)



\$:28.00

Size: 300mm (H) x 380mm (W)



\$:29.00

Size:360mm (H) x 380mm (W)



\$:19.90

Size: 550mm (H) x 130mm (W)



\$:25:00

Size: 300mm (H) x 380mm (W)



\$: 35.60

Size: 350mm (H) x 400mm (W)



\$: 32.00

Size: 350mm (H) x 40