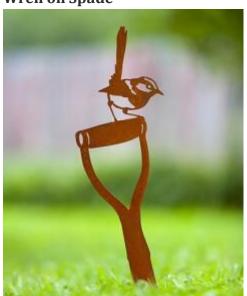

# Wren on Spade

**\$ 35.00** Size: 550mm (H) x 130mm (W)

\$:36.00 Size:400mm (H) x 350mm (W)

\$: 38.00 Size:350mm (H) x 400mm (W)

\$: 38.00 Size:350mm (H) x 400mm (W)

\$:39.00 Size:340mm (H) x 380mm (W)

\$: 35.60 Size: 360mm (H) x 400mm (W)