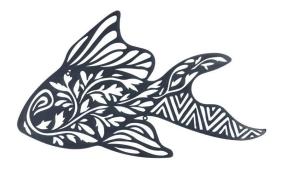

# **Dolphin Swirl:**

Fish

\$:39.00 Size: 450mm x 630mm

\$ 39.00 Size:410mm x 630mm

\$ 29.00 Size:340mm (H) x 380mm (W)

\$29.00 Size:320mm (H) x 380mm (W)

\$ 29.00 Size: 340mm (H) x 380mm (W)

\$ 29.00 Size:320mm (H) x 380mm (W)