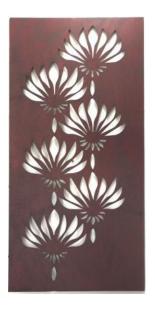

gn Shoes or Boots Off Please Sign







# Beware of Collie Dog Sign





\$ 29.00

**Size:** 200 mm (W) x 310 mm (H) & 217 mm (W) x 300 mm (H)

# Welcome Flower Design with spike





\$ 36.00

Size: 690mm (H) x 100mm (W)

#### **Solid Corten Numbers**



#### \$29.00-39.00

Made out of 3mm Corten Steel (Weathering Steel) with a natural rust finish. Height of numbers: 150mm, 200mm, 250mm, 300mm, 350mm and 400mm Please contact us for information on other sizes or fonts.

#### **Cut Out Corten Numbers**



#### \$15.00

Made out of 3mm Corten Steel (Weathering Steel) with a natural rust finish. Size of panel:  $200 \text{mm} \times 200 \text{mm}$ 

#### **Metal Wall Art**

**Steaming Coffee** 



\$29.00

Size: 356mm x 508mm

#### **Zebra**



\$38.00

Size:560x680mm

### **Lotus Flower**



\$52.00

Size: 380 x 800mm

# **Sparrows in Tree**



\$99.00

Size: 600 x 900mm

# **Horses in Forest**



\$99.00

Size: 990 x 990mm

# **Boab Trees**



\$99.00

Size:1240 x 910mm

# Running Horse Welcome Sign Lighthouse and Birds Welcome Sign





\$19.90 \$19.90

Size: 445mm\*318mm Size: 445mm\*318mm

# **Dolphin Swirl:**

Fish





\$:39.00 Size: 450mm x 630mm

\$ 39.00 Size:410mm x 630mm



\$ 29.00 Size:340mm (H) x 380mm (W)



\$29.00 Size:320mm (H) x 380mm (W)



\$ 29.00 Size: 340mm (H) x 380mm (W)



\$ 29.00 Size:320mm (H) x 380mm (W)



\$:29.00 Size:340mm (H) x 380mm (W)



\$:29.00 Size:380mm (H) x 380mm (W)



\$: 26.00

Size: 300mm (H) x 380mm (W)



\$:29.00

Size: 380mm (H) x 380mm (W)



\$:28.00

Size: 300mm (H) x 380mm (W)



\$:29.00

Size:360mm (H) x 380mm (W)