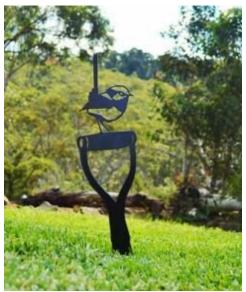

# Wren on Spade

**\$ 35.00** Size: 550mm (H) x 130mm (W)

\$:36.00 Size:400mm (H) x 350mm (W)

\$: 38.00 Size:350mm (H) x 400mm (W)

\$: 38.00 Size:350mm (H) x 400mm (W)

\$:39.00 Size:340mm (H) x 380mm (W)

\$: 35.60 Size: 360mm (H) x 400mm (W)