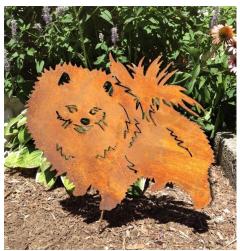

\$:32.00 Size:300mm (H) x 320mm (W)

\$: 69.00 Size: 540mm (H) x 580mm (W)

\$:49 Size: 420mm (H) x 480mm (W)

\$: 68.00 Size:540mm (H) x 580mm (W)

\$: 72.00 Size:540mm (H) x 580mm (W)

\$: 29.00 Size: 380mm (H) x 380mm (W)