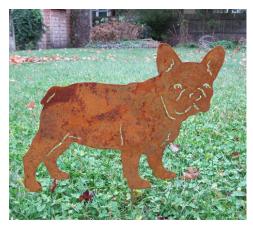

# Wren on Spade

**\$ 35.00** Size: 550mm (H) x 130mm (W)

\$:36.00 Size:400mm (H) x 350mm (W)

\$: 38.00 Size:350mm (H) x 400mm (W)

\$: 38.00 Size:350mm (H) x 400mm (W)

\$:39.00 Size:340mm (H) x 380mm (W)

\$: 35.60 Size: 360mm (H) x 400mm (W)

\$:38.00 Size:360mm (H) x 400mm (W)

\$: 32.00 Size: 400mm (H) x 350mm (W)

\$:32.00 Size:400mm (H) x 350mm (W)

\$:29.00 Size: 300mm (H) x 360mm (W)

\$: 26.00 Size: 300mm (H) x 320mm (W)

\$: 32.00 Size:300mm (H) x 360mm (W)