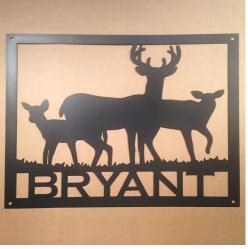

15.00

Made out of 3mm Corten Steel (Weathering Steel) with a natural rust finish. Size of panel:  $200 \text{mm} \times 200 \text{mm}$ 

#### **Metal Wall Art**

**Steaming Coffee** 



\$29.00

Size: 356mm x 508mm

#### **Zebra**



\$38.00

Size:560x680mm

### **Lotus Flower**



\$52.00

Size: 380 x 800mm

# **Sparrows in Tree**



\$99.00

Size: 600 x 900mm

# **Horses in Forest**



\$99.00

Size: 990 x 990mm

# **Boab Trees**



\$99.00

Size:1240 x 910mm

# Running Horse Welcome Sign Lighthouse and Birds Welcome Sign





\$19.90 \$19.90

Size: 445mm\*318mm Size: 445mm\*318mm

# **Dolphin Swirl:**

Fish





\$:39.00 Size: 450mm x 630mm

\$ 39.00 Size:410mm x 630mm



\$ 29.00 Size:340mm (H) x 380mm (W)



\$29.00 Size:320mm (H) x 380mm (W)



\$ 29.00 Size: 340mm (H) x 380mm (W)



\$ 29.00 Size:320mm (H) x 380mm (W)



\$:29.00 Size:340mm (H) x 380mm (W)



\$:29.00 Size:380mm (H) x 380mm (W)



\$: 26.00

Size: 300mm (H) x 380mm (W)



\$:29.00

Size: 380mm (H) x 380mm (W)



\$:28.00

Size: 300mm (H) x 380mm (W)



\$:29.00

Size:360mm (H) x 380mm (W)



\$:19.90

Size: 550mm (H) x 130mm (W)



\$:25:00

Size: 300mm (H) x 380mm (W)



\$: 35.60

Size: 350mm (H) x 400mm (W)



\$: 32.00

Size: 350mm (H) x 400mm (W)

**Custom Metal Address Sign** 

# **Always You With Adorable Birds**



\$26.00 Size:584mm(H) x 267mm(W)

# **17459**]

\$29.95 Size:432mm x 318mm



\$: 17.00

Size:150mm(H) x 280mm(W)



\$: 21.00

Size:200mm(H) x 280mm(W)





\$: 69.00

**Size:** 560mm(H) x 680mm(W)

\$:69.00

**Size:** 560mm(H) x 620mm(W)

# Garden Sign:

# Welcome To The Lake Me