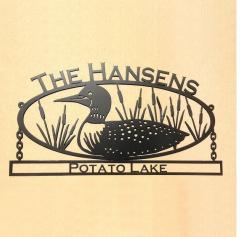

formation on other sizes or fonts.

#### **Cut Out Corten Numbers**



#### \$15.00

Made out of 3mm Corten Steel (Weathering Steel) with a natural rust finish. Size of panel:  $200 \text{mm} \times 200 \text{mm}$ 

#### **Metal Wall Art**

**Steaming Coffee** 



\$29.00

Size: 356mm x 508mm

#### **Zebra**



\$38.00

Size:560x680mm

### **Lotus Flower**



\$52.00

Size: 380 x 800mm

# **Sparrows in Tree**



\$99.00

Size: 600 x 900mm

# **Horses in Forest**



\$99.00

Size: 990 x 990mm

# **Boab Trees**



\$99.00

Size:1240 x 910mm

# Running Horse Welcome Sign Lighthouse and Birds Welcome Sign





\$19.90 \$19.90

Size: 445mm\*318mm Size: 445mm\*318mm

# **Dolphin Swirl:**

Fish





\$:39.00 Size: 450mm x 630mm

\$ 39.00 Size:410mm x 630mm



\$ 29.00 Size:340mm (H) x 380mm (W)



\$29.00 Size:320mm (H) x 380mm (W)



\$ 29.00 Size: 340mm (H) x 380mm (W)



\$ 29.00 Size:320mm (H) x 380mm (W)



\$:29.00 Size:340mm (H) x 380mm (W)



\$:29.00 Size:380mm (H) x 380mm (W)



\$: 26.00

Size: 300mm (H) x 380mm (W)



\$:29.00

Size: 380mm (H) x 380mm (W)



\$:28.00

Size: 300mm (H) x 380mm (W)



\$:29.00

Size:360mm (H) x 380mm (W)



\$:19.90

Size: 550mm (H) x 130mm (W)



\$:25:00

Size: 300mm (H) x 380mm (W)



\$: 35.60

Size: 350mm (H) x 400mm (W)



\$: 32.00

Size: 350mm (H) x 400mm (W)

**Custom Metal Address Sign** 

# **Always You With Adorable Birds**



\$26.00 Size:584mm(H) x 267mm(W)

# **17459**]

\$29.95 Size:432mm x 318mm



\$: 17.00

Size:150mm(H) x 280mm(W)



\$: 21.00

Size:200mm(H) x 280mm(W)





\$: 69.00

**Size:** 560mm(H) x 680mm(W)

\$: