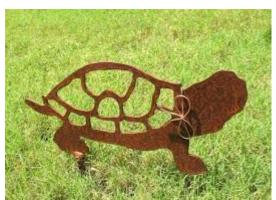

\$:38.00 Size:360mm (H) x 400mm (W)

\$: 32.00 Size: 400mm (H) x 350mm (W)

\$:32.00 Size:400mm (H) x 350mm (W)

\$:29.00 Size: 300mm (H) x 360mm (W)

\$: 26.00 Size: 300mm (H) x 320mm (W)

\$: 32.00 Size:300mm (H) x 360mm (W)