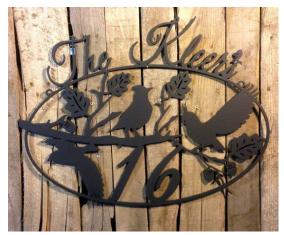

athering Steel) with a natural rust finish. Size of panel:  $200 \text{mm} \times 200 \text{mm}$ 

#### **Metal Wall Art**

**Steaming Coffee** 



\$29.00

Size: 356mm x 508mm

#### **Zebra**



\$38.00

Size:560x680mm

### **Lotus Flower**



\$52.00

Size: 380 x 800mm

# **Sparrows in Tree**



\$99.00

Size: 600 x 900mm

# **Horses in Forest**



\$99.00

Size: 990 x 990mm

# **Boab Trees**



\$99.00

Size:1240 x 910mm

# Running Horse Welcome Sign Lighthouse and Birds Welcome Sign





\$19.90 \$19.90

Size: 445mm\*318mm Size: 445mm\*318mm

# **Dolphin Swirl:**

Fish





\$:39.00 Size: 450mm x 630mm

\$ 39.00 Size:410mm x 630mm



\$ 29.00 Size:340mm (H) x 380mm (W)



\$29.00 Size:320mm (H) x 380mm (W)



\$ 29.00 Size: 340mm (H) x 380mm (W)



\$ 29.00 Size:320mm (H) x 380mm (W)



\$:29.00 Size:340mm (H) x 380mm (W)



\$:29.00 Size:380mm (H) x 380mm (W)



\$: 26.00

Size: 300mm (H) x 380mm (W)



\$:29.00

Size: 380mm (H) x 380mm (W)



\$:28.00

Size: 300mm (H) x 380mm (W)



\$:29.00

Size:360mm (H) x 380mm (W)



\$:19.90

Size: 550mm (H) x 130mm (W)



\$:25:00

Size: 300mm (H) x 380mm (W)



\$: 35.60

Size: 350mm (H) x 400mm (W)



\$: 32.00

Size: 350mm (H) x 400mm (W)

**Custom Metal Address Sign** 

# **Always You With Adorable Birds**



\$26.00 Size:584mm(H) x 267mm(W)

# **17459**]

\$29.95 Size:432mm x 318mm



\$: 17.00

Size:150mm(H) x 280mm(W)



\$: 21.00

Size:200mm(H) x 280mm(W)





\$: 69.00

**Size:** 560mm(H) x 680mm(W)

\$:69.00

**Size:** 560mm(H) x 620mm(W)

# Garden Sign:

# Welcome To The Lake Metal Sign



# **Monogram Garden Flag**