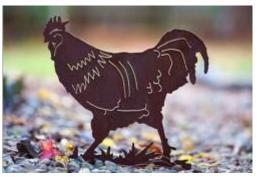

# **Rusty Rooster Walking**

\$33.75 Size:340mm (H) x 380mm (W) + spike in ground 130mm (H) x 50mm (W)