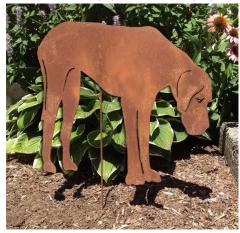

\$:32.00 Size:300mm (H) x 320mm (W)

\$: 69.00 Size: 540mm (H) x 580mm (W)

\$:49 Size: 420mm (H) x 480mm (W)

\$: 68.00 Size:540mm (H) x 580mm (W)

\$: 72.00 Size:540mm (H) x 580mm (W)

\$: 29.00 Size: 380mm (H) x 380mm (W)