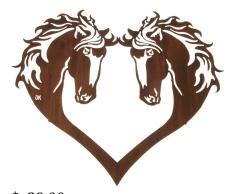

\$:32.00 Size:300mm (H) x 320mm (W)

\$: 69.00 Size: 540mm (H) x 580mm (W)

\$:49 Size: 420mm (H) x 480mm (W)

\$: 68.00 Size:540mm (H) x 580mm (W)

\$: 72.00 Size:540mm (H) x 580mm (W)

\$: 29.00 Size: 380mm (H) x 380mm (W)