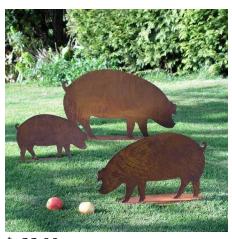

\$:78.00 Size: 520mm (H) x 600mm (W)

\$: 32.00 Size:420mm (H) x 480mm (W)

\$: 32.00 Size:420mm (H) x 480mm (W)