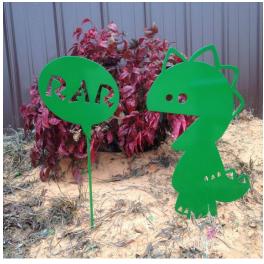

# **Dolphin Swirl:**

Fish

\$:39.00 Size: 450mm x 630mm

\$ 39.00 Size:410mm x 630mm

\$ 29.00 Size:340mm (H) x 380mm (W)

\$29.00 Size:320mm (H) x 380mm (W)

\$ 29.00 Size: 340mm (H) x 380mm (W)

\$ 29.00 Size:320mm (H) x 380mm (W)

\$:29.00 Size:340mm (H) x 380mm (W)

\$:29.00 Size:380mm (H) x 380mm (W)

\$: 26.00

Size: 300mm (H) x 380mm (W)

\$:29.00

Size: 380mm (H) x 380mm (W)

\$:28.00

Size: 300mm (H) x 380mm (W)