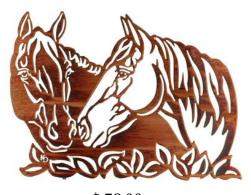

\$:32.00 Size:300mm (H) x 320mm (W)

\$: 69.00 Size: 540mm (H) x 580mm (W)

\$:49 Size: 420mm (H) x 480mm (W)

\$: 68.00 Size:540mm (H) x 580mm (W)

\$: 72.00 Size:540mm (H) x 580mm (W)

\$: 29.00 Size: 380mm (H) x 380mm (W)