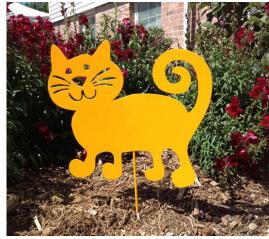

: 990 x 990mm

# **Boab Trees**



\$99.00

Size:1240 x 910mm

# Running Horse Welcome Sign Lighthouse and Birds Welcome Sign





\$19.90 \$19.90

Size: 445mm\*318mm Size: 445mm\*318mm

# **Dolphin Swirl:**

Fish





\$:39.00 Size: 450mm x 630mm

\$ 39.00 Size:410mm x 630mm



\$ 29.00 Size:340mm (H) x 380mm (W)



\$29.00 Size:320mm (H) x 380mm (W)



\$ 29.00 Size: 340mm (H) x 380mm (W)



\$ 29.00 Size:320mm (H) x 380mm (W)



\$:29.00 Size:340mm (H) x 380mm (W)



\$:29.00 Size:380mm (H) x 380mm (W)



\$: 26.00

Size: 300mm (H) x 380mm (W)



\$:29.00

Size: 380mm (H) x 380mm (W)



\$:28.00

Size: 300mm (H) x 380mm (W)



\$:29.00

Size:360mm (H) x 380mm (W)



\$:19.90

Size: 550mm (H) x 130mm (W)



\$:25:00

Size: 300mm (H) x 380mm (W)



\$: 35.60

Size: 350mm (H) x 400mm (W)



\$: 32.00

Size: 350mm (H) x 400mm (W)

**Custom Metal Address Sign** 

# **Always You With Adorable Birds**



\$26.00 Size:584mm(H) x 267mm(W)

# **17459**]

\$29.95 Size:432mm x 318mm



\$: 17.00

Size:150mm(H) x 280mm(W)



\$: 21.00

Size:200mm(H) x 280mm(W)





\$: 69.00

**Size:** 560mm(H) x 680mm(W)

\$:69.00

**Size:** 560mm(H) x 620mm(W)

# Garden Sign:

# Welcome To The Lake Metal Sign



# **Monogram Garden Flag**



\$37.95

Size: 386mm(H) x584mm(W)

\$28.86

Size:266mm(H) x 305mm(W)



\$: 32:00 Size: 320mm (H) x 400mm (W)



\$:32.00 Size: 320mm (H) x 400mm (W)



\$: 32.00 Size:320mm (H) x 320mm (W)



\$:29.00 Size: 180mm (H) x 180mm (W)



\$:32.00 Size: 320mm (H) x 34 0mm (W)



\$: 36.00 Size:320mm (H) x 160mm (W)



\$:229.99 Size: 1650mm(H) x 550mm(W)



\$:229.99