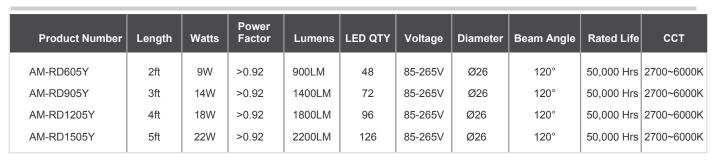

## **Description**

The ALLMAY LED tube light series is designed to reduce Your fluorescent tube lighting costs by a minimum of 80%. With built-in microwave sensor including dimming function, Available in 2ft(600mm), 3ft (900mm), 4ft(1200mm) and 5ft (1500mm), The Radar sensor tubes are more than Energy efficient options to conventional fluorescent. They deliver better quality & longer lasting light with high Quality aluminum body which provide excellent heat dissipation.