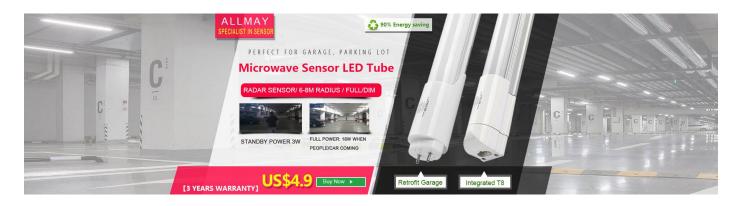

## **Description**

The ALLMAY LED tube light series is designed to reduce Your fluorescent tube lighting costs by a minimum of 80%. With built-in microwave sensor including dimming function, Available in 2ft(600mm), 3ft (900mm), 4ft(1200mm) and 5ft (1500mm), The Radar sensor tubes are more than Energy efficient options to conventional fluorescent. They deliver better quality & longer lasting light with high Quality aluminum body which provide excellent heat dissipation.

## **Features**

- High quality Aluminum body with excellent heat dissipation
- Direct replacement for T8 fluorescent lamps
- Built in microwave sensor with dimming function
- Equipped with high power SMD2835 LED chips
- High luminous efficacy for optimal return on investment
- Retrofit or replace: ideal for car parks, offices and more
- Wide 120° beam angle
- Driver type: Internal Driver
- Working Temperature: -20° c 48° c
- Delay time: 30 seconds to 1 min ( can be customized)
- · Sensor distance: 6-8m
- DC24V Sensor Tub & Emergency Function is available.
- Integrated LED Tube Available