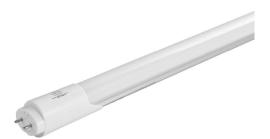

## **Description**

The ALLMAY LED tube light series is designed to reduce Your fluorescent tube lighting costs by a minimum of 80%. With built-in microwave sensor including dimming function, Available in 2ft(600mm), 3ft (900mm), 4ft(1200mm) and 5ft (1500mm), The Radar sensor tubes are more than Energy efficient options to conventional fluorescent. They deliver better quality & longer lasting light with high Quality aluminum body which provide excellent heat dissipation.

## **Features**

- High quality Aluminum body with excellent heat dissipation
- Direct replacement for T8 fluorescent lamps
- Built in microwave sensor with dimming function
- Equipped with high power SMD2835 LED chips
- High luminous efficacy for optimal return on investment
- Retrofit or replace: ideal for car parks, offices and more
- Wide 120° beam angle
- Driver type: Internal Driver
- Working Temperature: -20° c 48° c
- Delay time: 30 seconds to 1 min ( can be customized)
- · Sensor distance: 6-8m
- DC24V Sensor Tub & Emergency Function is available.
- Integrated LED Tube Available