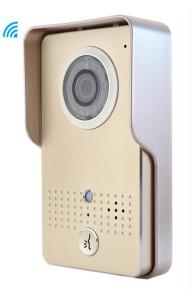

# **ACTOP wifi door bell Specification**

Model Launch date Camera Distinguished Illumination Light source Power Power dissipation Dimensions Material Power input Lock output **Operating temperature Operating Humidity** WIFI standard WIFI mode **Channel Frequency RX** sensitivity TX power EVM Sensor size Sensor pixel Lens angle Aperture

Night vision

WIFI602+DB-601-RF 2014, Aug 1/4"/F2.4/110 degree 420 line 2LUX **6pcs infrared light** Standby, DC 12V 1A Standby, working, 3.8W 160\*97\*40mm Metal 12V 1A 12V Subzero 10 degree to +55 degree 10-90% IEEE802.11b/g/n DSSS/CCK 11Mbps 2412~2484MHZ Negative 85 dBm 16 dBm Negative 22 dBm 1/4" 0.3M 110 degree F2.0mm 6\*940NM IR LED

### **Functions**

Installation Night vision Motion detection PIR Indoor bell Rainproof Rainproof cover Lan port POE power supply Indoor bell music WIFI connection