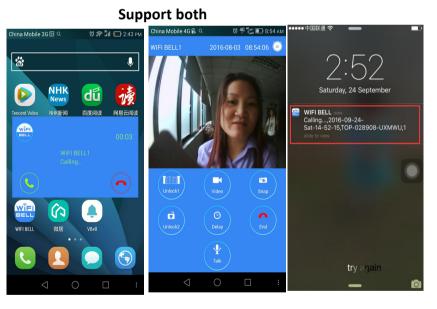

## Application

Real-time pop up

Photo and video recording Unlock E-lcok Unlock delay Support how many user online Yes, and files store in mobile phone Support Support Support 8 users online at the same time

#### iOS app/Android app