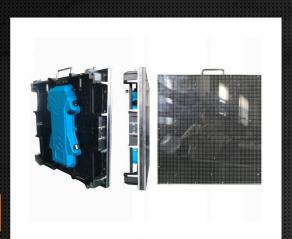

# Rental die casting aluminum cabinet series

Indoor &Outdoor

**Presentation** 

**Advantages** 

**Cases Show** 

**Installation Type** 

### Indoor rental led display

P2.98 P3 P3.91 P4 P4.81

P5 P6 P6.25

Application Range:indoor rental business, support hanging structure, with back door,side locks, and hanging design,precision diecasting cabinet suit for fix installation and rental projects, light weighted, fast assemble and easy maintenance,most use in rental business.

### **Outdoor fixed led display**

P3.91 P4 P4.8 P4.81 P5 P5.95

P6 P6.67 P8 P10

Certainly the best option for outdoor advertising, this rental LED display carries some features that make it highly suitable for outdoor areas. It can work in different brightness level and outdoor circumstances. Rental led display can also be used at stage, bank, exhibition, station, KTV, stadium, airport and other outdoor places.