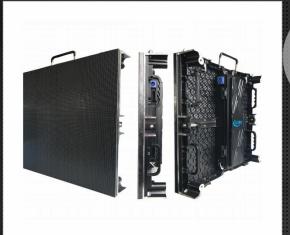

### Indoor rental led display

P2.98 P3 P3.91 P4 P4.81

P5 P6 P6.25

Application Range:indoor rental business, support hanging structure, with back door,side locks, and hanging design,precision diecasting cabinet suit for fix installation and rental projects, light weighted, fast assemble and easy maintenance,most use in rental business.

### **Outdoor fixed led display**

P3.91 P4 P4.8 P4.81 P5 P5.95

P6 P6.67 P8 P10

Certainly the best option for outdoor advertising, this rental LED display carries some features that make it highly suitable for outdoor areas. It can work in different brightness level and outdoor circumstances. Rental led display can also be used at stage, bank, exhibition, station, KTV, stadium, airport and other outdoor places.