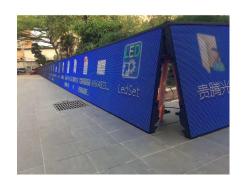

## Outdoor fixed led display

P3.91 P4 P5 P6 P8 P10 P12

P16

The high resolution LED screen is known for displaying great quality pictures and videos to a broader audience. Highly usable for outdoor advertising such as banks, stages, promotion, exhibitions, highways, stations, stadiums and other outdoor areas.

### **Outdoor fixed led display**

P3.91 P4 P4.8 P4.81 P5 P5.95

P6 P6.67 P8 P10

Certainly the best option for outdoor advertising, this rental LED display carries some features that make it highly suitable for outdoor areas. It can work in different brightness level and outdoor circumstances. Rental led display can also be used at stage, bank, exhibition, station, KTV, stadium, airport and other outdoor places.