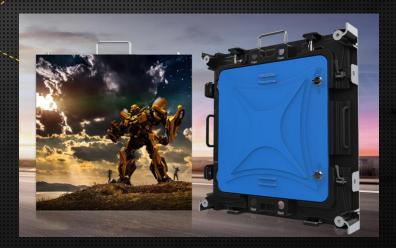

# Rental die casting aluminum cabinet series

Indoor &Outdoor

**Presentation** 

**Advantages** 

**Cases Show** 

**Installation Type** 

### Indoor rental led display

P2.98 P3 P3.91 P4 P4.81

P5 P6 P6.25

Application Range:indoor rental business, support hanging structure, with back door,side locks, and hanging design,precision diecasting cabinet suit for fix installation and rental projects, light weighted, fast assemble and easy maintenance,most use in rental business.

### **Outdoor fixed led display**

P3.91 P4 P4.8 P4.81 P5 P5.95

P6 P6.67 P8 P10

Certainly the best option for outdoor advertising, this rental LED display carries some features that make it highly suitable for outdoor areas. It can work in different brightness level and outdoor circumstances. Rental led display can also be used at stage, bank, exhibition, station, KTV, stadium, airport and other outdoor places.