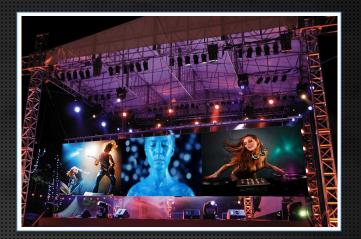

### Indoor rental led display

P2.98 P3 P3.91 P4 P4.81

P5 P6 P6.25

Application Range:indoor rental business, support hanging structure, with back door,side locks, and hanging design,precision diecasting cabinet suit for fix installation and rental projects, light weighted, fast assemble and easy maintenance,most use in rental business.

### **Outdoor fixed led display**

P3.91 P4 P4.8 P4.81 P5 P5.95

P6 P6.67 P8 P10

Certainly the best option for outdoor advertising, this rental LED display carries some features that make it highly suitable for outdoor areas. It can work in different brightness level and outdoor circumstances. Rental led display can also be used at stage, bank, exhibition, station, KTV, stadium, airport and other outdoor places.