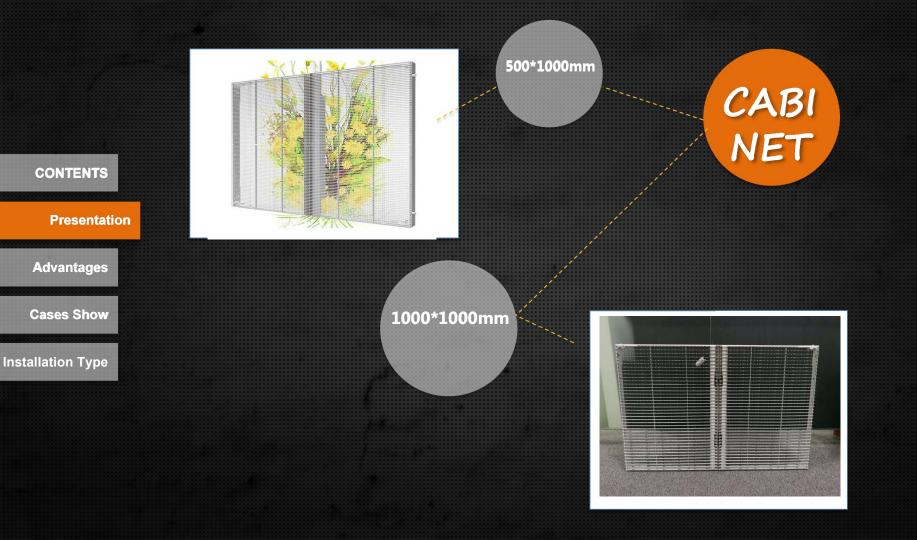

### Indoor transparent glass led display

P3.91 P7.8125 P10 P15.64

The transparent LED display is mainly for advertising. Although it is not waterproof, its brightness could be up to 5000nits or even higher. So the display content will still look very clear even if it is facing sunlight.

Besides good advertising effect, LED g lass display also helps lighting the glas s wall, thus makes the glass wall more attractive and saving a lot lighting cost.

**Rental series** 500\*1000mm

CABI NET

1000\*1000mm