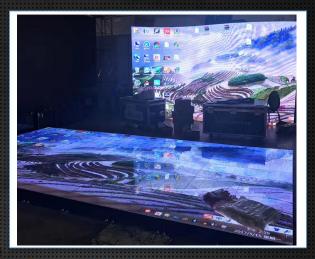

### Indoor transparent glass led display

P3.91 P7.8125 P10 P15.64

The transparent LED display is mainly for advertising. Although it is not waterproof, its brightness could be up to 5000nits or even higher. So the display content will still look very clear even if it is facing sunlight.

Besides good advertising effect, LED g lass display also helps lighting the glas s wall, thus makes the glass wall more attractive and saving a lot lighting cost.

**Rental series** 500\*1000mm

CABI NET

1000\*1000mm