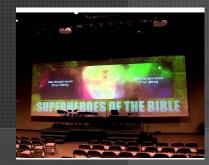

### Indoor fixed led display

P2 P2.5 P3 P3.91 P4 P5 P6 P7.62 P10

The advanced assembled structure produces seamless display and visual effects, offering you the perfect visual performance you desire from your LED display. The display can be used at banks, indoor stages, concert halls, station, summit rooms, exhibition and theatres etc.