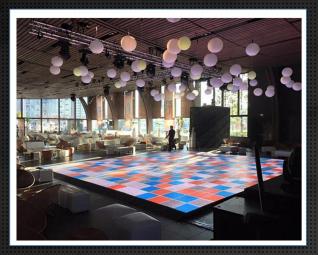

# Dancing floor led screen

500\*500mm cabinet

**Presentation** 

**Advantages** 

**Cases Show** 

**Installation Type** 

### Dancing floor with acrylic board led screen

P2.98 P3.91 P4.81 P5.95

P6.25

Ultra-thin and Super-light: only 7.8KG per cabinet of 500mmW\*500mm Hand 12.8 KG per cabinet, can stand on floor independently. Strengthened structural design for both borders, It is more security and stability when used as dance floor.