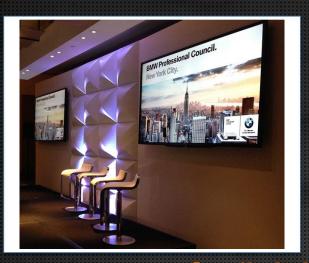

### Indoor fixed led display

P2 P2.5 P3 P3.91 P4 P5 P6 P7.62 P10

The advanced assembled structure produces seamless display and visual effects, offering you the perfect visual performance you desire from your LED display. The display can be used at banks, indoor stages, concert halls, station, summit rooms, exhibition and theatres etc.