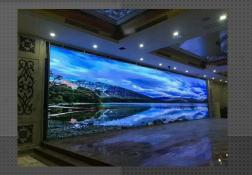

### Indoor fixed led display

P2 P2.5 P3 P3.91 P4 P5 P6 P7.62 P10

The advanced assembled structure produces seamless display and visual effects, offering you the perfect visual performance you desire from your LED display. The display can be used at banks, indoor stages, concert halls, station, summit rooms, exhibition and theatres etc.

## Outdoor fixed led display

P3.91 P4 P5 P6 P8 P10 P12

P16

The high resolution LED screen is known for displaying great quality pictures and videos to a broader audience. Highly usable for outdoor advertising such as banks, stages, promotion, exhibitions, highways, stations, stadiums and other outdoor areas.