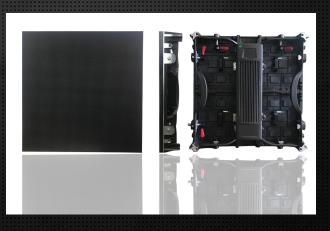

### Indoor rental led display

P2.98 P3 P3.91 P4 P4.81

P5 P6 P6.25

Application Range:indoor rental business, support hanging structure, with back door,side locks, and hanging design,precision diecasting cabinet suit for fix installation and rental projects, light weighted, fast assemble and easy maintenance,most use in rental business.

### **Outdoor fixed led display**

P3.91 P4 P4.8 P4.81 P5 P5.95

P6 P6.67 P8 P10

Certainly the best option for outdoor advertising, this rental LED display carries some features that make it highly suitable for outdoor areas. It can work in different brightness level and outdoor circumstances. Rental led display can also be used at stage, bank, exhibition, station, KTV, stadium, airport and other outdoor places.