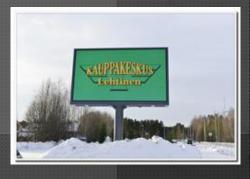

## Outdoor fixed led display

P3.91 P4 P5 P6 P8 P10 P12

P16

The high resolution LED screen is known for displaying great quality pictures and videos to a broader audience. Highly usable for outdoor advertising such as banks, stages, promotion, exhibitions, highways, stations, stadiums and other outdoor areas.

### **Outdoor fixed led display**

P3.91 P4 P4.8 P4.81 P5 P5.95

P6 P6.67 P8 P10

Certainly the best option for outdoor advertising, this rental LED display carries some features that make it highly suitable for outdoor areas. It can work in different brightness level and outdoor circumstances. Rental led display can also be used at stage, bank, exhibition, station, KTV, stadium, airport and other outdoor places.