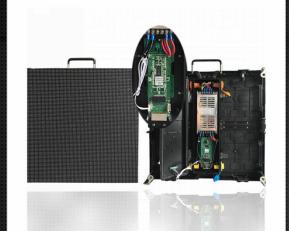

# Data pin connected with HUB board led screen

500\*500mm/500\*1000mm cabinet

**Presentation** 

**Advantages** 

**Cases Show** 

**Installation Type** 

### Data pin connected with HUB board led screen

P2.98 P3.91 P4.81 P5.95

P6.25

Without data cable connected, use data pin with hub board, make higher stablility,and safety. When installed in outdoor areas, protection is a serious matter. Special guard protects it from environment dangers.

**Presentation** 

Advantages

**Cases Show** 

**Installation Type** 

500\*500mm Without data cable

CABI NET

500\*1000mm Data pin with HUB board