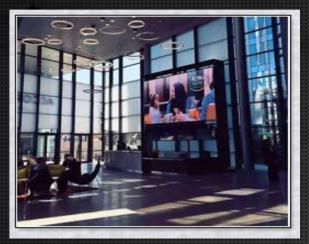

### Indoor fixed led display

P2 P2.5 P3 P3.91 P4 P5 P6 P7.62 P10

The advanced assembled structure produces seamless display and visual effects, offering you the perfect visual performance you desire from your LED display. The display can be used at banks, indoor stages, concert halls, station, summit rooms, exhibition and theatres etc.