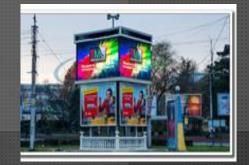

## Outdoor fixed led display

P3.91 P4 P5 P6 P8 P10 P12

P16

The high resolution LED screen is known for displaying great quality pictures and videos to a broader audience. Highly usable for outdoor advertising such as banks, stages, promotion, exhibitions, highways, stations, stadiums and other outdoor areas.

### **Outdoor fixed led display**

P3.91 P4 P4.8 P4.81 P5 P5.95

P6 P6.67 P8 P10

Certainly the best option for outdoor advertising, this rental LED display carries some features that make it highly suitable for outdoor areas. It can work in different brightness level and outdoor circumstances. Rental led display can also be used at stage, bank, exhibition, station, KTV, stadium, airport and other outdoor places.