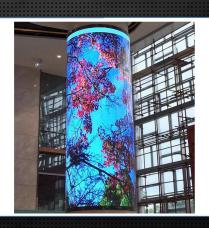

# Flexible led screen

Indoor use

**Presentation** 

**Advantages** 

**Cases Show** 

**Installation Type** 

### Flexibel led display

P3 P4

Break through the limitation of a traditional idea of stage design, which is the implementer of innovation designs. Apply with right-angle screen, triangle screen and sector screen to achieve a wide range of creative designs. Not only can make flat screen, dislocation and arch shape, but also the flat and curve polygon, sector, etc.

**Presentation** 

**Advantages** 

**Cases Show** 

**Installation Type** 

Customized led screen

CABI NET

Cylinder led screen