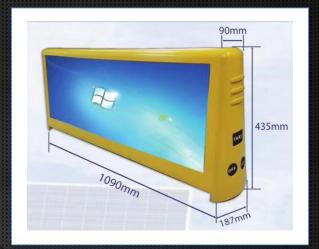

# Taxi top&Bus led screen

Outdoor use

**Presentation** 

**Advantages** 

**Cases Show** 

**Installation Type** 

### Taxi top led display

The screen size only can be 960\*320mm. As Taxi Top LED Screen Screen used in the taxi rear window, It's very different from ordinary LED Screen. There are many factors influencing the lifespan and stability such as Power, Electrostatic, Vibration, Anti electromagnetic interference, Low temperature. Our Taxi Top LED Screen is special designed to solve these problem.

960\*320mm

CABI NET

CONTENTS

**Presentation** 

**Advantages** 

**Cases Show** 

Installation Type

960\*320mm