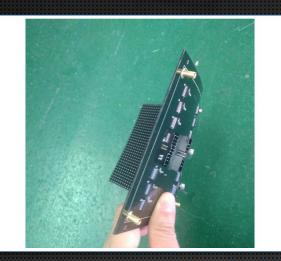

# Flexible led screen

Indoor use

**Presentation** 

**Advantages** 

**Cases Show** 

**Installation Type** 

### Flexibel led display

P3 P4

Break through the limitation of a traditional idea of stage design, which is the implementer of innovation designs. Apply with right-angle screen, triangle screen and sector screen to achieve a wide range of creative designs. Not only can make flat screen, dislocation and arch shape, but also the flat and curve polygon, sector, etc.