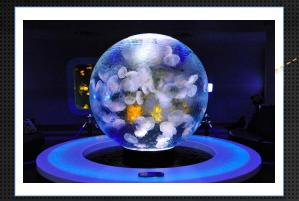

#### **Spherical led display**

#### P3 P4 P5

The spherical led display allows the audience to view it from a full perspective of 360°. Unlike the conventional led display, the detail of the screen is easy to show. At the same time, the spherical led display can directly project the earth, soccer and other spherical objects onto the display, giving people an intuitive view. Enjoy the perfect video.

**Presentation** 

**Advantages** 

**Cases Show** 

**Installation Type** 

Diameter 1.0m stand

CABI NET

Diameter 1.2m hanging