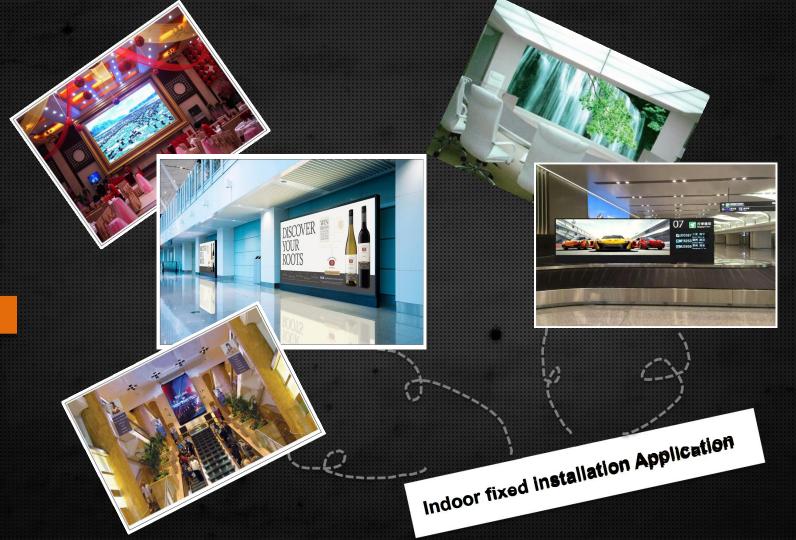

### Indoor fixed led display

P2 P2.5 P3 P3.91 P4 P5 P6 P7.62 P10

The advanced assembled structure produces seamless display and visual effects, offering you the perfect visual performance you desire from your LED display. The display can be used at banks, indoor stages, concert halls, station, summit rooms, exhibition and theatres etc.