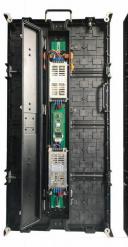

### Indoor rental led display

P2.98 P3 P3.91 P4 P4.81

P5 P6 P6.25

Application Range:indoor rental business, support hanging structure, with back door,side locks, and hanging design,precision diecasting cabinet suit for fix installation and rental projects, light weighted, fast assemble and easy maintenance,most use in rental business.

### **Outdoor fixed led display**

P3.91 P4 P4.8 P4.81 P5 P5.95

P6 P6.67 P8 P10

Certainly the best option for outdoor advertising, this rental LED display carries some features that make it highly suitable for outdoor areas. It can work in different brightness level and outdoor circumstances. Rental led display can also be used at stage, bank, exhibition, station, KTV, stadium, airport and other outdoor places.