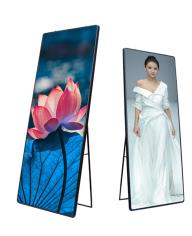

# Mirror poster led screen

Indoor use

**Presentation** 

**Advantages** 

**Cases Show** 

**Installation Type** 

### Indoor poster mirror led display

P2 P2.5 P3

Indoor mirror poster led screen is easy to operation, control by special mobile APP LED AD to connect to the screen WIFI, wireless control with USB and 3G.