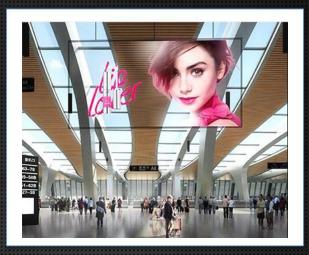

### Advertising led screen

Outdoor use

**Presentation** 

Advantages

**Cases Show** 

**Installation Type** 

#### Advertising led display

#### P4 P5 P6 P8

Advertising LED Display Machine save time and labor cost for installation, just let it stand alone. Multiple Display Method: Floor Standing Advertising Screen is being designed in a way that it is not only a standee, Led advertising machine can be installed with various display method like hanging, side mounted and wall mounted. These allows you to showcase your products in varies ways to suit your interior designs and decorations.