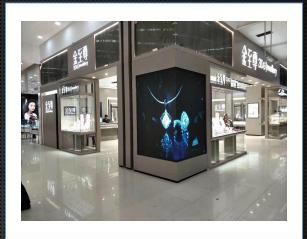

### Indoor transparent glass led display

P3.91 P7.8125 P10 P15.64

The transparent LED display is mainly for advertising. Although it is not waterproof, its brightness could be up to 5000nits or even higher. So the display content will still look very clear even if it is facing sunlight.

Besides good advertising effect, LED g lass display also helps lighting the glas s wall, thus makes the glass wall more attractive and saving a lot lighting cost.

**Rental series** 500\*1000mm

CABI NET

1000\*1000mm