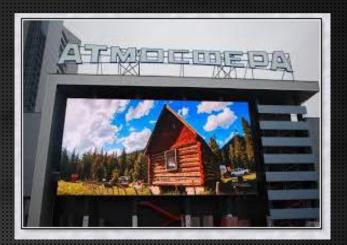

## Outdoor fixed led display

P3.91 P4 P5 P6 P8 P10 P12

P16

The high resolution LED screen is known for displaying great quality pictures and videos to a broader audience. Highly usable for outdoor advertising such as banks, stages, promotion, exhibitions, highways, stations, stadiums and other outdoor areas.