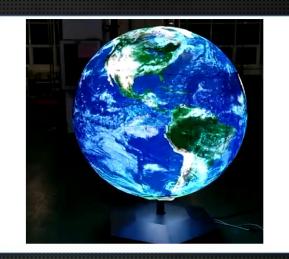

#### **Spherical led display**

#### P3 P4 P5

The spherical led display allows the audience to view it from a full perspective of 360°. Unlike the conventional led display, the detail of the screen is easy to show. At the same time, the spherical led display can directly project the earth, soccer and other spherical objects onto the display, giving people an intuitive view. Enjoy the perfect video.

**Presentation** 

**Advantages** 

**Cases Show** 

**Installation Type** 

Diameter 1.0m stand

CABI NET

Diameter 1.2m hanging