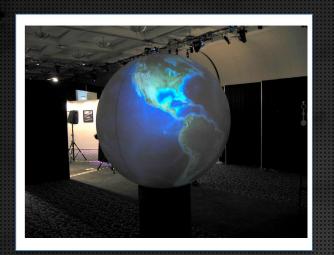

#### **Spherical led display**

#### P3 P4 P5

The spherical led display allows the audience to view it from a full perspective of 360°. Unlike the conventional led display, the detail of the screen is easy to show. At the same time, the spherical led display can directly project the earth, soccer and other spherical objects onto the display, giving people an intuitive view. Enjoy the perfect video.

**Presentation** 

**Advantages** 

**Cases Show** 

**Installation Type** 

Diameter 1.0m stand

CABI NET

Diameter 1.2m hanging