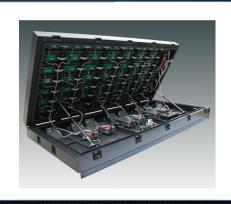

### Indoor rental led display

P2.98 P3 P3.91 P4 P4.81

P5 P6 P6.25

Application Range:indoor rental business, support hanging structure, with back door,side locks, and hanging design,precision diecasting cabinet suit for fix installation and rental projects, light weighted, fast assemble and easy maintenance,most use in rental business.

### **Outdoor fixed led display**

P3.91 P4 P4.8 P4.81 P5 P5.95

P6 P6.67 P8 P10

Certainly the best option for outdoor advertising, this rental LED display carries some features that make it highly suitable for outdoor areas. It can work in different brightness level and outdoor circumstances. Rental led display can also be used at stage, bank, exhibition, station, KTV, stadium, airport and other outdoor places.

### Data pin connected with HUB board led screen

P2.98 P3.91 P4.81 P5.95

P6.25

Without data cable connected, use data pin with hub board, make higher stablility,and safety. When installed in outdoor areas, protection is a serious matter. Special guard protects it from environment dangers.