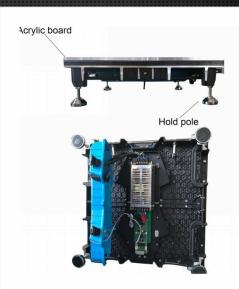

# Dancing floor led screen

500\*500mm cabinet

**Presentation** 

**Advantages** 

**Cases Show** 

**Installation Type** 

### Dancing floor with acrylic board led screen

P2.98 P3.91 P4.81 P5.95

P6.25

Ultra-thin and Super-light: only 7.8KG per cabinet of 500mmW\*500mm Hand 12.8 KG per cabinet, can stand on floor independently. Strengthened structural design for both borders, It is more security and stability when used as dance floor.

acrylic board with hold pole