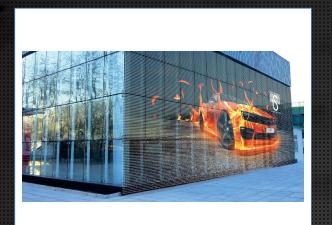

# Transparent led screen

Indoor use

**Presentation** 

**Advantages** 

**Cases Show** 

**Installation Type** 

### Indoor transparent glass led display

P3.91 P7.8125 P10 P15.64

The transparent LED display is mainly for advertising. Although it is not waterproof, its brightness could be up to 5000nits or even higher. So the display content will still look very clear even if it is facing sunlight.

Besides good advertising effect, LED g lass display also helps lighting the glas s wall, thus makes the glass wall more attractive and saving a lot lighting cost.

**Rental series** 500\*1000mm

CABI NET

1000\*1000mm