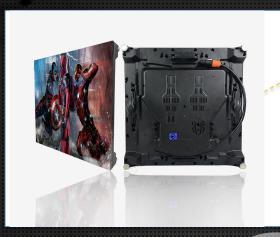

### Indoor fixed led display

P2 P2.5 P3 P3.91 P4 P5 P6 P7.62 P10

The advanced assembled structure produces seamless display and visual effects, offering you the perfect visual performance you desire from your LED display. The display can be used at banks, indoor stages, concert halls, station, summit rooms, exhibition and theatres etc.

## Outdoor fixed led display

P3.91 P4 P5 P6 P8 P10 P12

P16

The high resolution LED screen is known for displaying great quality pictures and videos to a broader audience. Highly usable for outdoor advertising such as banks, stages, promotion, exhibitions, highways, stations, stadiums and other outdoor areas.