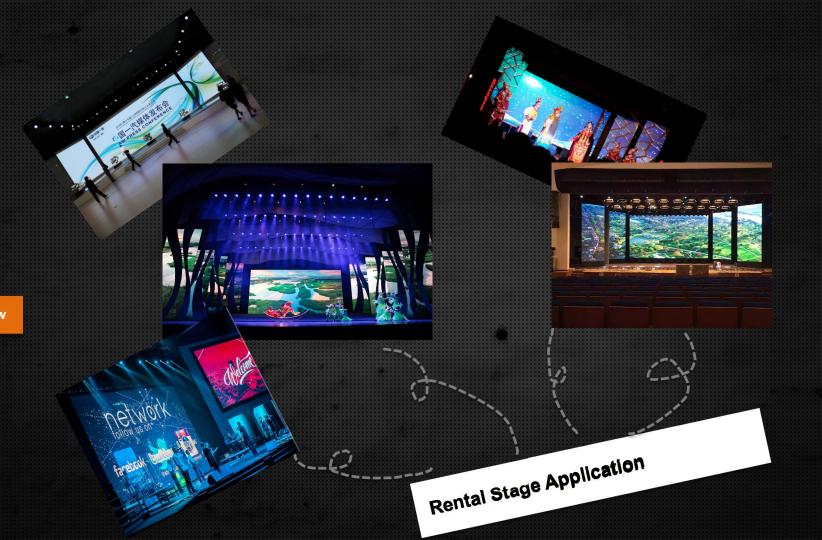

### Indoor fixed led display

P2 P2.5 P3 P3.91 P4 P5 P6 P7.62 P10

The advanced assembled structure produces seamless display and visual effects, offering you the perfect visual performance you desire from your LED display. The display can be used at banks, indoor stages, concert halls, station, summit rooms, exhibition and theatres etc.

### Indoor rental led display

P2.98 P3 P3.91 P4 P4.81

P5 P6 P6.25

Application Range:indoor rental business, support hanging structure, with back door,side locks, and hanging design,precision diecasting cabinet suit for fix installation and rental projects, light weighted, fast assemble and easy maintenance,most use in rental business.