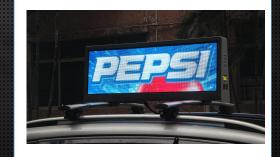

# Taxi top&Bus led screen

Outdoor use

**Presentation** 

**Advantages** 

**Cases Show** 

**Installation Type** 

### Taxi top led display

The screen size only can be 960\*320mm. As Taxi Top LED Screen Screen used in the taxi rear window, It's very different from ordinary LED Screen. There are many factors influencing the lifespan and stability such as Power, Electrostatic, Vibration, Anti electromagnetic interference, Low temperature. Our Taxi Top LED Screen is special designed to solve these problem.

960\*320mm

CABI NET

CONTENTS

**Presentation** 

**Advantages** 

**Cases Show** 

Installation Type

960\*320mm