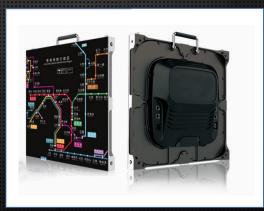

### Data pin connected with HUB board led screen

P2.98 P3.91 P4.81 P5.95

P6.25

Without data cable connected, use data pin with hub board, make higher stablility,and safety. When installed in outdoor areas, protection is a serious matter. Special guard protects it from environment dangers.