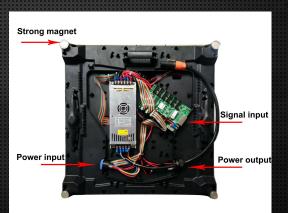

### Data pin connected with HUB board led screen

P2.98 P3.91 P4.81 P5.95

P6.25

Without data cable connected, use data pin with hub board, make higher stablility,and safety. When installed in outdoor areas, protection is a serious matter. Special guard protects it from environment dangers.

**Presentation** 

Advantages

**Cases Show** 

**Installation Type** 

500\*500mm Without data cable

CABI NET

500\*1000mm Data pin with HUB board