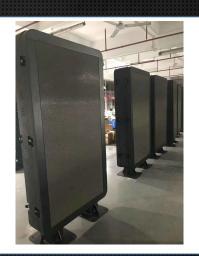

### Advertising led screen

Outdoor use

**Presentation** 

Advantages

**Cases Show** 

**Installation Type** 

#### Advertising led display

#### P4 P5 P6 P8

Advertising LED Display Machine save time and labor cost for installation, just let it stand alone. Multiple Display Method: Floor Standing Advertising Screen is being designed in a way that it is not only a standee, Led advertising machine can be installed with various display method like hanging, side mounted and wall mounted. These allows you to showcase your products in varies ways to suit your interior designs and decorations.