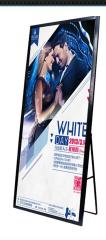

### Advertising led screen

Outdoor use

**Presentation** 

Advantages

**Cases Show** 

**Installation Type** 

#### Advertising led display

#### P4 P5 P6 P8

Advertising LED Display Machine save time and labor cost for installation, just let it stand alone. Multiple Display Method: Floor Standing Advertising Screen is being designed in a way that it is not only a standee, Led advertising machine can be installed with various display method like hanging, side mounted and wall mounted. These allows you to showcase your products in varies ways to suit your interior designs and decorations.