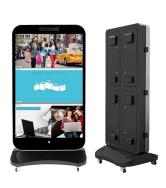

### Advertising led screen

Outdoor use

**Presentation** 

Advantages

**Cases Show** 

**Installation Type** 

#### Advertising led display

#### P4 P5 P6 P8

Advertising LED Display Machine save time and labor cost for installation, just let it stand alone. Multiple Display Method: Floor Standing Advertising Screen is being designed in a way that it is not only a standee, Led advertising machine can be installed with various display method like hanging, side mounted and wall mounted. These allows you to showcase your products in varies ways to suit your interior designs and decorations.