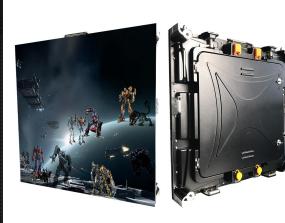

### Indoor rental led display

P2.98 P3 P3.91 P4 P4.81

P5 P6 P6.25

Application Range:indoor rental business, support hanging structure, with back door,side locks, and hanging design,precision diecasting cabinet suit for fix installation and rental projects, light weighted, fast assemble and easy maintenance,most use in rental business.

### **Outdoor fixed led display**

P3.91 P4 P4.8 P4.81 P5 P5.95

P6 P6.67 P8 P10

Certainly the best option for outdoor advertising, this rental LED display carries some features that make it highly suitable for outdoor areas. It can work in different brightness level and outdoor circumstances. Rental led display can also be used at stage, bank, exhibition, station, KTV, stadium, airport and other outdoor places.