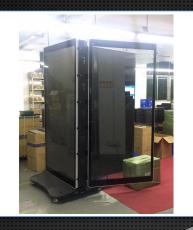

### Advertising led screen

Outdoor use

**Presentation** 

Advantages

**Cases Show** 

**Installation Type** 

#### Advertising led display

#### P4 P5 P6 P8

Advertising LED Display Machine save time and labor cost for installation, just let it stand alone. Multiple Display Method: Floor Standing Advertising Screen is being designed in a way that it is not only a standee, Led advertising machine can be installed with various display method like hanging, side mounted and wall mounted. These allows you to showcase your products in varies ways to suit your interior designs and decorations.