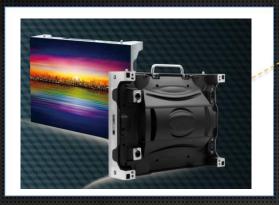

### Indoor rental led display

P2.98 P3 P3.91 P4 P4.81

P5 P6 P6.25

Application Range:indoor rental business, support hanging structure, with back door,side locks, and hanging design,precision diecasting cabinet suit for fix installation and rental projects, light weighted, fast assemble and easy maintenance,most use in rental business.

### **Outdoor fixed led display**

P3.91 P4 P4.8 P4.81 P5 P5.95

P6 P6.67 P8 P10

Certainly the best option for outdoor advertising, this rental LED display carries some features that make it highly suitable for outdoor areas. It can work in different brightness level and outdoor circumstances. Rental led display can also be used at stage, bank, exhibition, station, KTV, stadium, airport and other outdoor places.