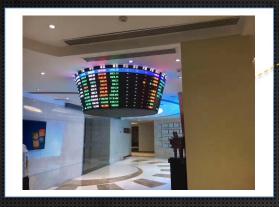

# Spherical led screen

Indoor use

**Presentation** 

**Advantages** 

**Cases Show** 

**Installation Type** 

#### **Spherical led display**

#### P3 P4 P5

The spherical led display allows the audience to view it from a full perspective of 360°. Unlike the conventional led display, the detail of the screen is easy to show. At the same time, the spherical led display can directly project the earth, soccer and other spherical objects onto the display, giving people an intuitive view. Enjoy the perfect video.