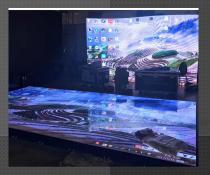

### Indoor rental led display

P2.98 P3 P3.91 P4 P4.81

P5 P6 P6.25

Application Range:indoor rental business, support hanging structure, with back door,side locks, and hanging design,precision diecasting cabinet suit for fix installation and rental projects, light weighted, fast assemble and easy maintenance,most use in rental business.

### **Outdoor fixed led display**

P3.91 P4 P4.8 P4.81 P5 P5.95

P6 P6.67 P8 P10

Certainly the best option for outdoor advertising, this rental LED display carries some features that make it highly suitable for outdoor areas. It can work in different brightness level and outdoor circumstances. Rental led display can also be used at stage, bank, exhibition, station, KTV, stadium, airport and other outdoor places.