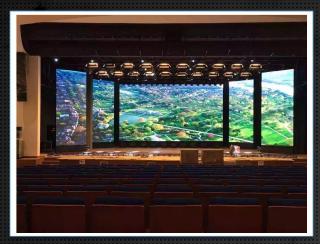

### Indoor fixed led display

P2 P2.5 P3 P3.91 P4 P5 P6 P7.62 P10

The advanced assembled structure produces seamless display and visual effects, offering you the perfect visual performance you desire from your LED display. The display can be used at banks, indoor stages, concert halls, station, summit rooms, exhibition and theatres etc.