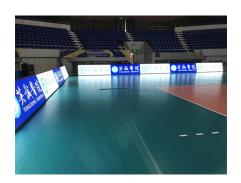

### Indoor fixed led display

P2 P2.5 P3 P3.91 P4 P5 P6 P7.62 P10

The advanced assembled structure produces seamless display and visual effects, offering you the perfect visual performance you desire from your LED display. The display can be used at banks, indoor stages, concert halls, station, summit rooms, exhibition and theatres etc.

## Outdoor fixed led display

P3.91 P4 P5 P6 P8 P10 P12

P16

The high resolution LED screen is known for displaying great quality pictures and videos to a broader audience. Highly usable for outdoor advertising such as banks, stages, promotion, exhibitions, highways, stations, stadiums and other outdoor areas.