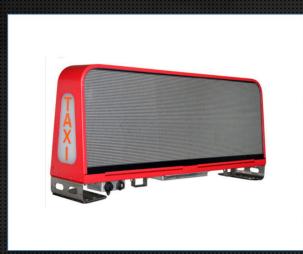

# Taxi top&Bus led screen

Outdoor use

**Presentation** 

**Advantages** 

**Cases Show** 

**Installation Type** 

### Taxi top led display

The screen size only can be 960\*320mm. As Taxi Top LED Screen Screen used in the taxi rear window, It's very different from ordinary LED Screen. There are many factors influencing the lifespan and stability such as Power, Electrostatic, Vibration, Anti electromagnetic interference, Low temperature. Our Taxi Top LED Screen is special designed to solve these problem.

960\*320mm

CABI NET

CONTENTS

**Presentation** 

**Advantages** 

**Cases Show** 

Installation Type

960\*320mm