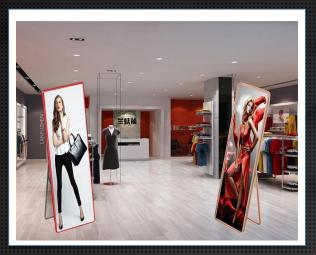

# Mirror poster led screen

Indoor use

**Presentation** 

**Advantages** 

**Cases Show** 

**Installation Type** 

### Indoor poster mirror led display

P2 P2.5 P3

Indoor mirror poster led screen is easy to operation, control by special mobile APP LED AD to connect to the screen WIFI, wireless control with USB and 3G.

It support shouting with camera and sending to the led display screen make the live video wall as the full color led video advertising screen.

**512\*1920mm** /576\*1920mm

CABI NET

CONTENTS

Presentation

**Advantages** 