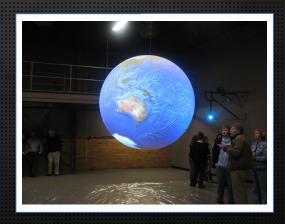

#### **Spherical led display**

#### P3 P4 P5

The spherical led display allows the audience to view it from a full perspective of 360°. Unlike the conventional led display, the detail of the screen is easy to show. At the same time, the spherical led display can directly project the earth, soccer and other spherical objects onto the display, giving people an intuitive view. Enjoy the perfect video.

**Presentation** 

**Advantages** 

**Cases Show** 

**Installation Type** 

Diameter 1.0m stand

CABI NET

Diameter 1.2m hanging