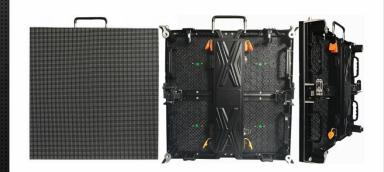

### Indoor rental led display

P2.98 P3 P3.91 P4 P4.81

P5 P6 P6.25

Application Range:indoor rental business, support hanging structure, with back door,side locks, and hanging design,precision diecasting cabinet suit for fix installation and rental projects, light weighted, fast assemble and easy maintenance,most use in rental business.

### **Outdoor fixed led display**

P3.91 P4 P4.8 P4.81 P5 P5.95

P6 P6.67 P8 P10

Certainly the best option for outdoor advertising, this rental LED display carries some features that make it highly suitable for outdoor areas. It can work in different brightness level and outdoor circumstances. Rental led display can also be used at stage, bank, exhibition, station, KTV, stadium, airport and other outdoor places.