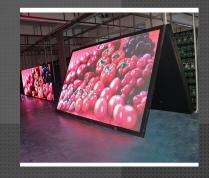

### Advertising led screen

Outdoor use

**Presentation** 

Advantages

**Cases Show** 

**Installation Type** 

#### Advertising led display

#### P4 P5 P6 P8

Advertising LED Display Machine save time and labor cost for installation, just let it stand alone. Multiple Display Method: Floor Standing Advertising Screen is being designed in a way that it is not only a standee, Led advertising machine can be installed with various display method like hanging, side mounted and wall mounted. These allows you to showcase your products in varies ways to suit your interior designs and decorations.