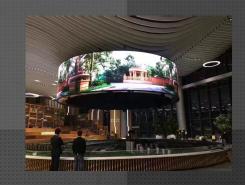

# Spherical led screen

Indoor use

**Presentation** 

**Advantages** 

**Cases Show** 

**Installation Type** 

#### **Spherical led display**

#### P3 P4 P5

The spherical led display allows the audience to view it from a full perspective of 360°. Unlike the conventional led display, the detail of the screen is easy to show. At the same time, the spherical led display can directly project the earth, soccer and other spherical objects onto the display, giving people an intuitive view. Enjoy the perfect video.