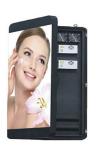

# Mirror poster led screen

Indoor use

**Presentation** 

**Advantages** 

**Cases Show** 

**Installation Type** 

### Indoor poster mirror led display

P2 P2.5 P3

Indoor mirror poster led screen is easy to operation, control by special mobile APP LED AD to connect to the screen WIFI, wireless control with USB and 3G.

It support shouting with camera and sending to the led display screen make the live video wall as the full color led video advertising screen.

**512\*1920mm** /576\*1920mm

CABI NET

CONTENTS

Presentation

**Advantages** 