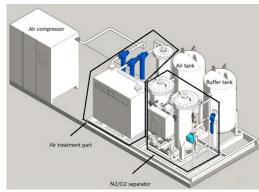

## • Easy installation:

Skid structure, fully assembled and test qualified before delivery. When machine reaches site, with simple connection of power supply and gas pipeline, the machine is ready for operation. No need to disassemble and/or re-assembly at site.