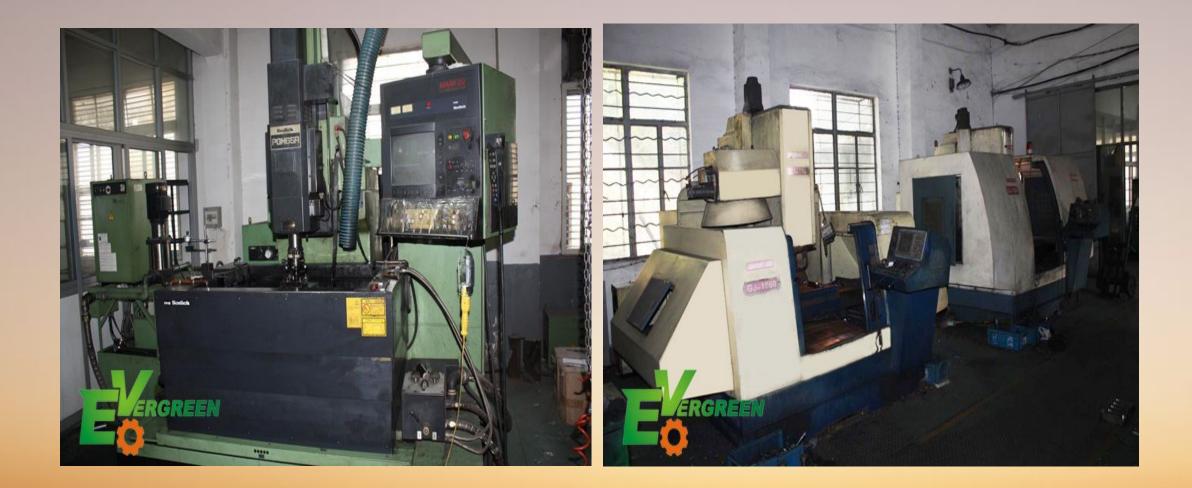

#### factory instroduction

Covering an area of about 7000 square meters(74800 square feet), it is made up of one moldmaking workshop(EDM machine.Slow cutting machine.grinding machine,mating machine), die casting workshop(Five sets hot chamber die casting machine and five cold chamber casting machines), CNC machining workshop(three CNC machining centers,five CNC lathes and milling machines),inspection workshop(in a controlled temperature for CMM facility) and an assembly workshop.All are equipped with advanced machines and qualified personel.With about 10 talented and experienced engineers as well as has a strong mold developing ability.

# **E** Mold-making workship(Wire cutting, Die locking etc)