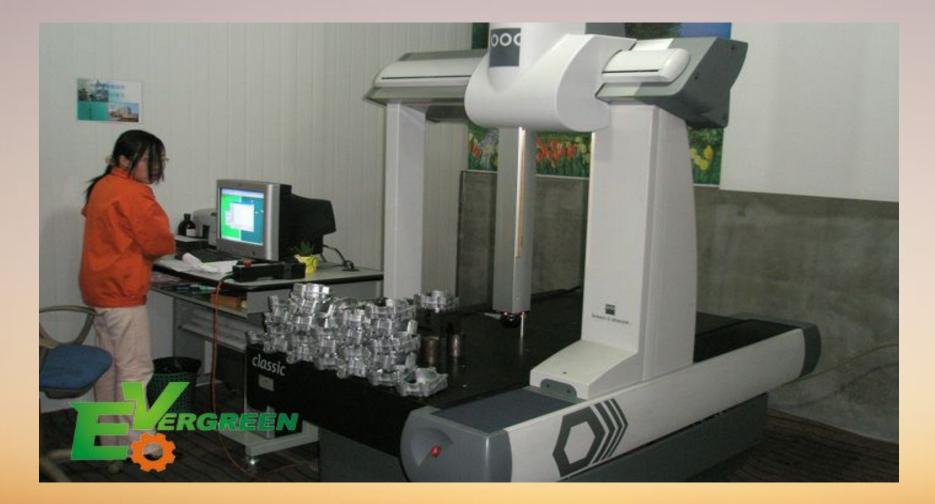

#### factory instroduction

Covering an area of about 7000 square meters(74800 square feet), it is made up of one moldmaking workshop(EDM machine.Slow cutting machine.grinding machine,mating machine), die casting workshop(Five sets hot chamber die casting machine and five cold chamber casting machines), CNC machining workshop(three CNC machining centers,five CNC lathes and milling machines),inspection workshop(in a controlled temperature for CMM facility) and an assembly workshop.All are equipped with advanced machines and qualified personel.With about 10 talented and experienced engineers as well as has a strong mold developing ability.