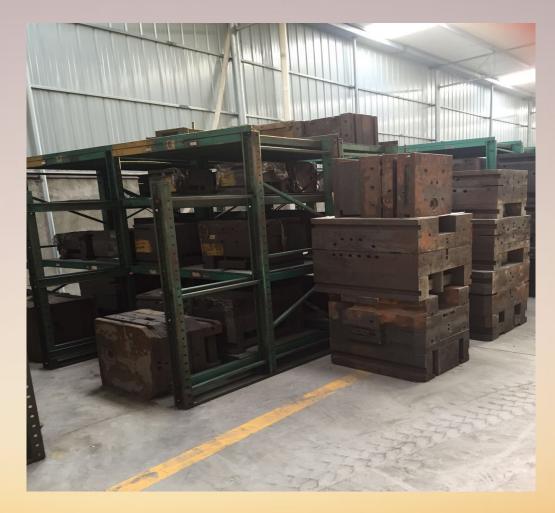

(74800 square feet), it is made up of one moldmaking workshop(EDM machine.Slow cutting machine.grinding machine,mating machine), die casting workshop(Five sets hot chamber die casting machine and five cold chamber casting machines), CNC machining workshop(three CNC machining centers,five CNC lathes and milling machines),inspection workshop(in a controlled temperature for CMM facility) and an assembly workshop.All are equipped with advanced machines and qualified personel.With about 10 talented and experienced engineers as well as has a strong mold developing ability.

Based firmly on ISO9001 quality system, the company operates each link from raw materiats procession to the production process in strict accordance.









# **E** Mold-making workship(Wire cutting, Die locking etc)













### **E** Aluminum alloy(A380,A383,ADC12 etc)









### **Die casting machine(180T,280T,550T,1000T)**





























## Thank you for your support,Looking forward to working with yours

#### NINGBO EVERGREEN