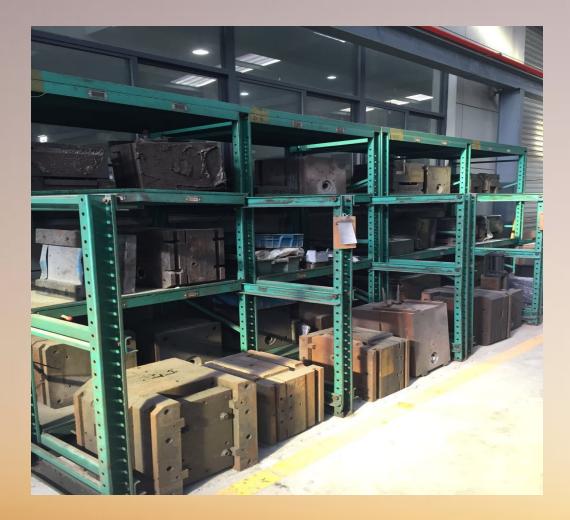

rs(74800 square feet), it is made up of one moldmaking workshop(EDM machine.Slow cutting machine.grinding machine,mating machine), die casting workshop(Five sets hot chamber die casting machine and five cold chamber casting machines), CNC machining workshop(three CNC machining centers,five CNC lathes and milling machines),inspection workshop(in a controlled temperature for CMM facility) and an assembly workshop.All are equipped with advanced machines and qualified personel.With about 10 talented and experienced engineers as well as has a strong mold developing ability.

Based firmly on ISO9001 quality system, the company operates each link from raw materiats procession to the production process in strict accordance.









# **E** Mold-making workship(Wire cutting, Die locking etc)













### **E** Aluminum alloy(A380,A383,ADC12 etc)









### **Die casting machine(180T,280T,550T,1000T)**





























## Thank you for your support,Looking forward to working with yours

#### NINGBO EVERGREEN