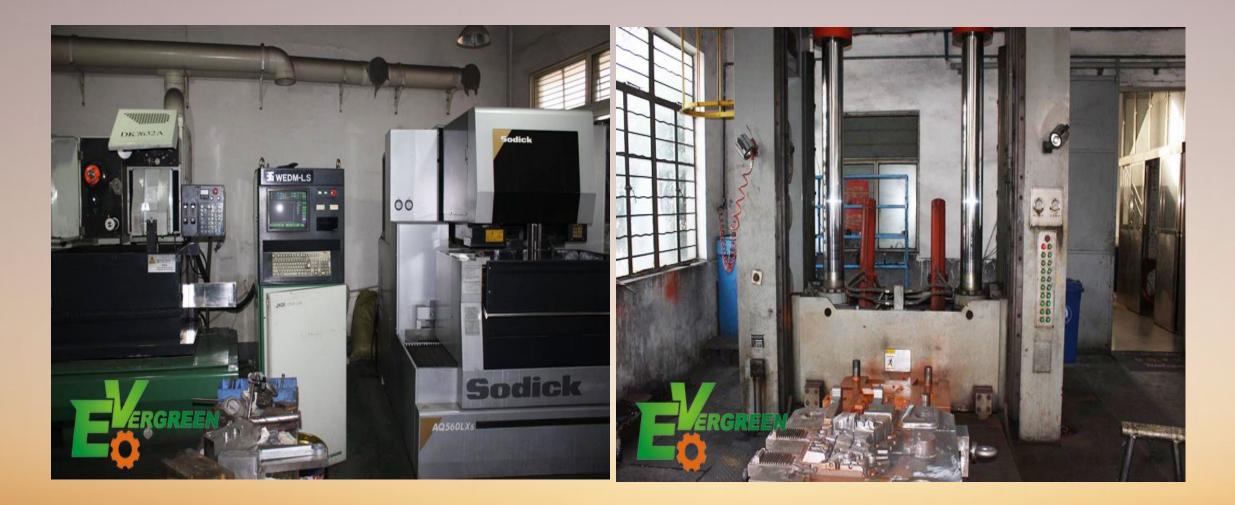

#### factory instroduction

Covering an area of about 7000 square meters(74800 square feet), it is made up of one moldmaking workshop(EDM machine.Slow cutting machine.grinding machine,mating machine), die casting workshop(Five sets hot chamber die casting machine and five cold chamber casting machines), CNC machining workshop(three CNC machining centers,five CNC lathes and milling machines),inspection workshop(in a controlled temperature for CMM facility) and an assembly workshop.All are equipped with advanced machines and qualified personel.With about 10 talented and experienced engineers as well as has a strong mold developing ability.

# **E** Mold-making workship(Wire cutting, Die locking etc)

### **Die casting machine(180T,280T,550T,1000T)**