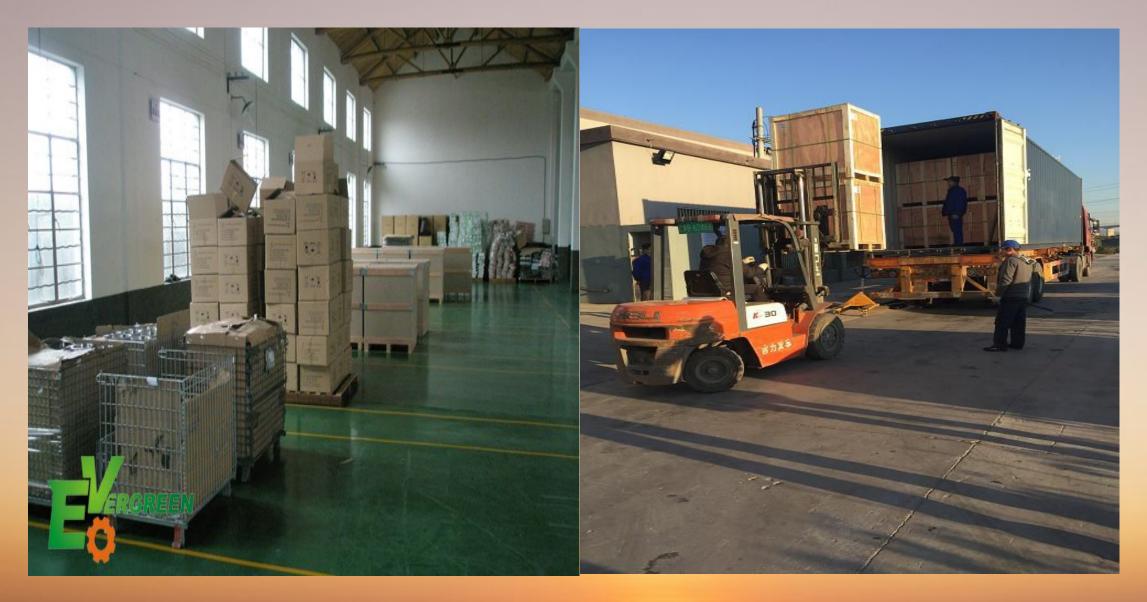

#### factory instroduction

Covering an area of about 7000 square meters(74800 square feet), it is made up of one moldmaking workshop(EDM machine.Slow cutting machine.grinding machine,mating machine), die casting workshop(Five sets hot chamber die casting machine and five cold chamber casting machines), CNC machining workshop(three CNC machining centers,five CNC lathes and milling machines),inspection workshop(in a controlled temperature for CMM facility) and an assembly workshop.All are equipped with advanced machines and qualified personel.With about 10 talented and experienced engineers as well as has a strong mold developing ability.