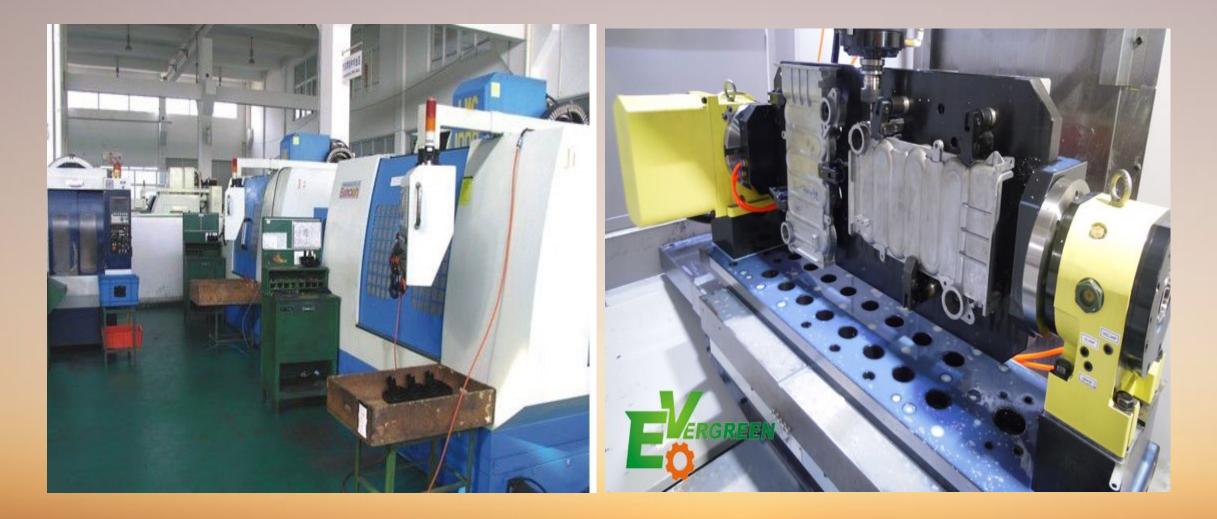

#### factory instroduction

Covering an area of about 7000 square meters(74800 square feet), it is made up of one moldmaking workshop(EDM machine.Slow cutting machine.grinding machine,mating machine), die casting workshop(Five sets hot chamber die casting machine and five cold chamber casting machines), CNC machining workshop(three CNC machining centers,five CNC lathes and milling machines),inspection workshop(in a controlled temperature for CMM facility) and an assembly workshop.All are equipped with advanced machines and qualified personel.With about 10 talented and experienced engineers as well as has a strong mold developing ability.