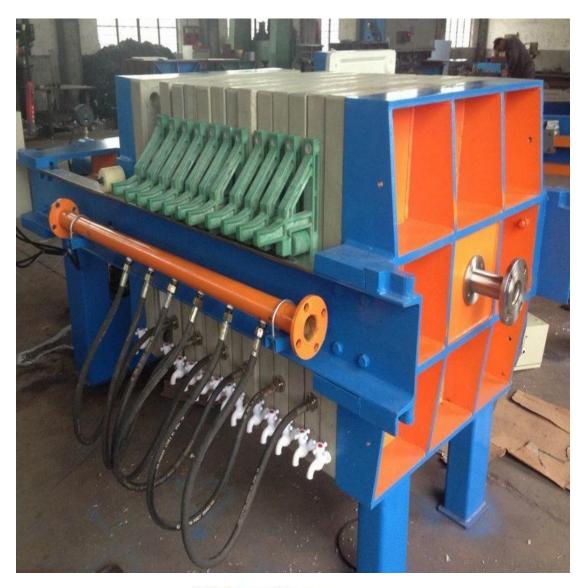

## Membrane filter press Features:

- 1. Can withstand strong acid, strong alkali, high temperature 100 degrees, high pressure, etc.
- 2. After pressing, some material moisture can reach as low as 20-30%, which is convenient for subsequent processing.
- 3. Can operate automatically, computer remote control, labor saving. The structure of membrane filter plate:

Membrane is form by different material. The diaphragm is made of special rubber compounding formula, the core plate material is improved PP, Then the finished membrane plate is processed by numerical control.