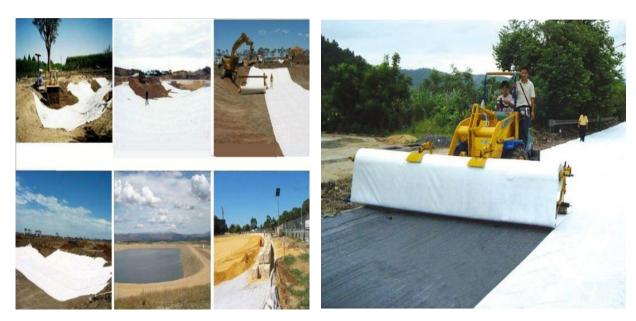

Part Three: The Application of non woven geotextile

#### 1 Separation

The isolation of the railway dregs and the roadbed, roadbed and the soft base, surface of the airdrome and parking lot and the groundsill, different dam materials. It isolates the soil and the gravel of two kinds different

granule pathway from the groundsill or other buildings.

#### 2 Reinforcement

The highway, railway, soil-stone dam, breakwater, airport, backfill soil of retaining wall, slope protection, etc in which distributes the earth stress, prevents the side-displacement of the earth body and improves the earthbody stability.

#### 3 Protection

It prevents the bank from being washed out, protects the bank and the bottom, prevents the water and soil from being washed away