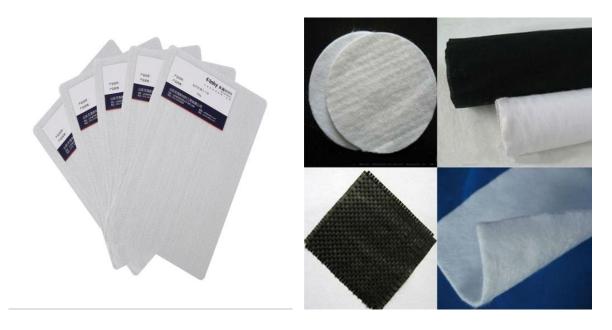

# Part one: Description of non woven geotextile

Made from PP(polypropylene) or PET(polyester) fiber by nonwoven needle punched manufacturing process. It has function of isolation, filtration, drainage, reinforcement, protection and maintenance etc.

# Part Two: The Specification of non woven geotextile

| Weight        | $100 \text{g/m}^2 - 600 \text{g/m}^2$                                         |
|---------------|-------------------------------------------------------------------------------|
| Length        | 50m/roll,100m/roll,150m/roll or as your choice                                |
| Width         | 2.0m-8.0m or as your choice                                                   |
| Color         | White/Black mainly White                                                      |
| Material      | PET, PP                                                                       |
| Delivery port | Qingdao                                                                       |
| Package:      | woven bag or as customers' requests                                           |
| Product time  | 2-20 days                                                                     |
| Note          | We can do as your demand, please feel free to contact us for more information |