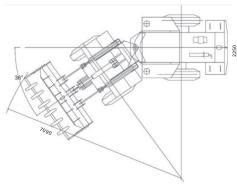

|                        | DRIVE SYSTEM     |                            | Four-wheel drive             |                                                     |
|------------------------|------------------|----------------------------|------------------------------|-----------------------------------------------------|
| AXLES AND FINAL DRIVES | Gradeability     |                            | 30°                          |                                                     |
|                        | Maximum traction |                            | 160 kN                       |                                                     |
|                        | (0)              | BRAKE SYSTEM:              | Service brakes               | Air over oil four-wheel dual-loop disc brake system |
|                        | RIVE             |                            | Parking brake                | Automatically air-cut brake, disc brake             |
|                        | AL D             | STEERING                   | Туре                         | Articulated type, full-hydraulic power steering     |
|                        | D FIN            |                            | Maximum steering angle       | 35° each direction                                  |
|                        | SYSTEM:          | The center of outside tire | 6290 mm                      |                                                     |
|                        | VXLE             |                            | The center of outside bucket | 7090 mm                                             |
|                        | 1                | TIRES                      | Туре                         | 23.5-25 16PR                                        |
|                        |                  |                            | Pattern level                | L3                                                  |
|                        |                  |                            | Center distance of tires     | 2250 mm                                             |
|                        |                  |                            | Wheel base                   | 3250 mm                                             |
|                        |                  |                            |                              |                                                     |