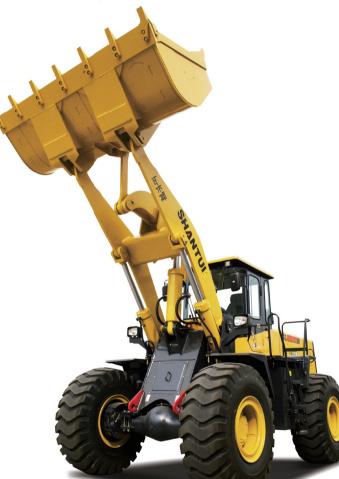

# **SL50WN-6**

This machine offers tremendous stability and is Shantui's best seller.

- Engine model: Weichai WD10G220E23
- Rated power: 162 kW/2000 rpm
- Operating weight: 17.1 t

## **Product features**

This series is Shantui's best-selling wheel loader. It offers tremendous stability and has pilot controls designed for reduced work intensity and increased safety and comfort for the operator. It has an advanced Z-type reverse tipping mechanism with large breakout force and high efficiency. It also has the latest in dual pump (combined) technology to improve fuel savings and work efficiency.