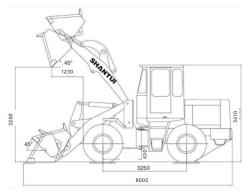

# SL50WN-6

**Technical specifications:** 

|                | Standard Arm | Extended Arm | Long Arm |
|----------------|--------------|--------------|----------|
| Overall length | 8005 mm      | 8135 mm      | 8450 mm  |
| Overall width  | 3026 mm      | 3026 mm      | 3026 mm  |
| Overall height | 3410 mm      | 3410 mm      | 3410 mm  |

|                                                                                                                                                                                                                                                                                                                                                                                                                                                                                                                                                                                                                                                                                                                                                                                                                                                                                                                                                                                                                                                                                                                                                                                                                                                                                                                                                                                                                                                                                                                                                                                                                                                                                                                                                                                                                                                                                                                                                                                                                                                                                                                                | Operating weight (Standard arm/Extended/Long) | 17100/17180/17900 kg |                    |
|--------------------------------------------------------------------------------------------------------------------------------------------------------------------------------------------------------------------------------------------------------------------------------------------------------------------------------------------------------------------------------------------------------------------------------------------------------------------------------------------------------------------------------------------------------------------------------------------------------------------------------------------------------------------------------------------------------------------------------------------------------------------------------------------------------------------------------------------------------------------------------------------------------------------------------------------------------------------------------------------------------------------------------------------------------------------------------------------------------------------------------------------------------------------------------------------------------------------------------------------------------------------------------------------------------------------------------------------------------------------------------------------------------------------------------------------------------------------------------------------------------------------------------------------------------------------------------------------------------------------------------------------------------------------------------------------------------------------------------------------------------------------------------------------------------------------------------------------------------------------------------------------------------------------------------------------------------------------------------------------------------------------------------------------------------------------------------------------------------------------------------|-----------------------------------------------|----------------------|--------------------|
|                                                                                                                                                                                                                                                                                                                                                                                                                                                                                                                                                                                                                                                                                                                                                                                                                                                                                                                                                                                                                                                                                                                                                                                                                                                                                                                                                                                                                                                                                                                                                                                                                                                                                                                                                                                                                                                                                                                                                                                                                                                                                                                                | Related loading                               | 5000 kg              |                    |
| <u></u>                                                                                                                                                                                                                                                                                                                                                                                                                                                                                                                                                                                                                                                                                                                                                                                                                                                                                                                                                                                                                                                                                                                                                                                                                                                                                                                                                                                                                                                                                                                                                                                                                                                                                                                                                                                                                                                                                                                                                                                                                                                                                                                        |                                               | Bucket capacity      | 3.0 m <sup>3</sup> |
| General Control of Con | Maximum lifting force                         | 185 kN               |                    |
|                                                                                                                                                                                                                                                                                                                                                                                                                                                                                                                                                                                                                                                                                                                                                                                                                                                                                                                                                                                                                                                                                                                                                                                                                                                                                                                                                                                                                                                                                                                                                                                                                                                                                                                                                                                                                                                                                                                                                                                                                                                                                                                                | Static tipping load (full turn)               | 10000 kg             |                    |
|                                                                                                                                                                                                                                                                                                                                                                                                                                                                                                                                                                                                                                                                                                                                                                                                                                                                                                                                                                                                                                                                                                                                                                                                                                                                                                                                                                                                                                                                                                                                                                                                                                                                                                                                                                                                                                                                                                                                                                                                                                                                                                                                | Dumping height, Standard/Extended/Long        | 3200/3330/3700 mm    |                    |
|                                                                                                                                                                                                                                                                                                                                                                                                                                                                                                                                                                                                                                                                                                                                                                                                                                                                                                                                                                                                                                                                                                                                                                                                                                                                                                                                                                                                                                                                                                                                                                                                                                                                                                                                                                                                                                                                                                                                                                                                                                                                                                                                | Dumping reach, Standard/Extended/Long         | 1230/1230/1270 mm    |                    |

### **OVERALL DIMENSIONS**

▶ THE SPECIFICATIONS ARE SUBJECT TO CHANGE WITHOUT NOTICE. THE PICTURES MAY INCLUDE OPTIONS. THE ACTUAL COLOR & APPEARANCE OF THE PRODUCT MAY DIFFER FROM WHAT IS SHOWN.

5.6/10.6 s