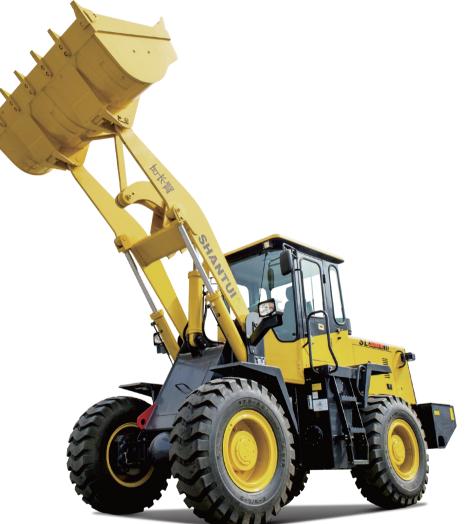

#### **Product features**

Another small offering in wheel loaders, the SL3OWN still offers mid-range performance for its size. It has auto-lubrication in the bucket and arm joints. The sealed glass cabin offers a wide field of vision and a shock absorbing seat for greater driver comfort and safety.