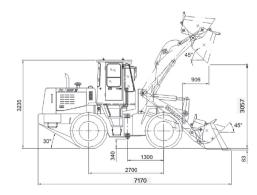

# SL30WN

**Technical specifications:** 

|                | Standard Arm | Extended Arm | Long Arm |
|----------------|--------------|--------------|----------|
| Overall length | 7043 mm      | 7170 mm      | 7290 mm  |
| Overall width  | 2484 mm      | 2484 mm      | 2484 mm  |
| Overall height | 3235 mm      | 3235 mm      | 3235 mm  |

|             | GENERAL<br>Specifications | Operating weight                                              | 10300 kg           |  |
|-------------|---------------------------|---------------------------------------------------------------|--------------------|--|
|             |                           | Related loading                                               | 3000 kg            |  |
| humanhumand |                           | Bucket capacity                                               | 1.7 m <sup>3</sup> |  |
|             |                           | Maximum lifting force                                         | 105 kN             |  |
|             |                           | Static tipping load (full turn)                               | 6000 kg            |  |
|             |                           | Dumping height (Standard arm/Extended/Long) 2875/3057/3200 mm |                    |  |
|             |                           | Dumping reach (Standard arm/Extended/Long)                    | 955/906/886 mm     |  |

#### **OVERALL DIMENSIONS**

▶ THE SPECIFICATIONS ARE SUBJECT TO CHANGE WITHOUT NOTICE. THE PICTURES MAY INCLUDE OPTIONS. THE ACTUAL COLOR & APPEARANCE OF THE PRODUCT MAY DIFFER FROM WHAT IS SHOWN.