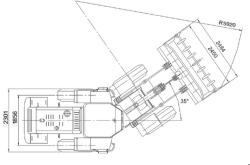

|                      | AXLES AND FINAL DRIVES | DRIVE SYSTEM                                         |                                             | Four-wheel drive                                |
|----------------------|------------------------|------------------------------------------------------|---------------------------------------------|-------------------------------------------------|
|                      |                        | Gradeability                                         |                                             | 30°                                             |
|                      |                        | Maximum traction                                     |                                             | 110 kN                                          |
|                      |                        | BRAKE SYSTEM:                                        | Service brakes                              | Air-on-oil callper disc brakes                  |
|                      |                        |                                                      | Parking brake                               | Shoe brake on gearbox output shaft              |
|                      |                        | STEERING<br>SYSTEM:                                  | Туре                                        | Articulated type, full-hydraulic power steering |
| <b>لرک</b> انی<br>ال |                        |                                                      | Maximum steering angle                      | 36° each direction                              |
|                      |                        |                                                      | The center of outside tire                  | 5100 mm                                         |
|                      |                        |                                                      | The center of outside bucket                | 5920 mm                                         |
|                      |                        | TIRES                                                | Туре                                        | 17.5-25 12PR                                    |
|                      |                        |                                                      | Pattern level                               | L3                                              |
|                      |                        |                                                      | Center distance of tires                    | 1856 mm                                         |
|                      |                        |                                                      | Wheel base                                  | 2700 mm                                         |
|                      |                        |                                                      |                                             |                                                 |
| ×                    | HY DRAULIC<br>System   | Hydraulic<br>cycle time<br>(rated load<br>in bucket) | Lifting time/ Lifting, dumping and lowering | 5.1/9.0 s                                       |

#### **OVERALL DIMENSIONS**

▶ THE SPECIFICATIONS ARE SUBJECT TO CHANGE WITHOUT NOTICE. THE PICTURES MAY INCLUDE OPTIONS. THE ACTUAL COLOR & APPEARANCE OF THE PRODUCT MAY DIFFER FROM WHAT IS SHOWN.