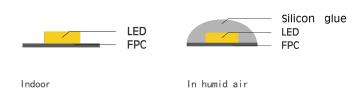

## Features

- Sourced by high output 2835 LED with good color conformity.
- 99.99% gold thread, pure copper bracket coated with silver.
- USA Internatix phosphor with CRI>80.
- SDCM≤5 each BIN.

>

- Double layer rolled copper FPC.
- 3M 300LSE tape attached.
- CE, RoHS and UL certified.

>

## Application

• City lighting, landscape lighting, commercial lighting and house contour lighting, etc.



## Advantages >

## **Different IP options**

IP33

#### IP55

Non-proof

Glue coating



# Full CCT ranges from 2700K to 6500K







### Parameters >

| Part Number | Dimensions(mm) | LED Type | LEDs/m | Voltage(V) | Power(W/m) | LM/M | ССТ/К | IP Grade |
|-------------|----------------|----------|--------|------------|------------|------|-------|----------|
| SEO0LC1     | 5000*12        | SMD 2835 | 240    | DC24       | 24         | 2200 | 6500  | IP33     |

# Dimension

>

#### Unit:mm



Beaming Angle







- Antistatic bag adopted
- Packing information

| Part Number | Carton dimension(mm) | Bags per carton(pcs) | Quantity per carton(m) | Net Weight(kg) | Gross Weight(kg) |  |
|-------------|----------------------|----------------------|------------------------|----------------|------------------|--|
| SEO0LC1     | 495*395*290          | 40                   | 200