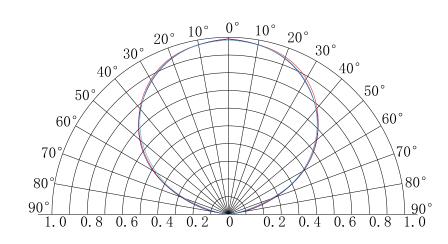

#### Unit:mm

Beaming Angle

- Antistatic bag adopted
- Packing information

| Part Number | Carton dimension(mm) | Bags per carton(pcs) | Quantity per carton(m) | Net Weight(kg) | Gross Weight(kg) |  |
|-------------|----------------------|----------------------|------------------------|----------------|------------------|--|
| SEO0LC1     | 495*395*290          | 40                   | 200                    | 7.0            | 10.5             |  |