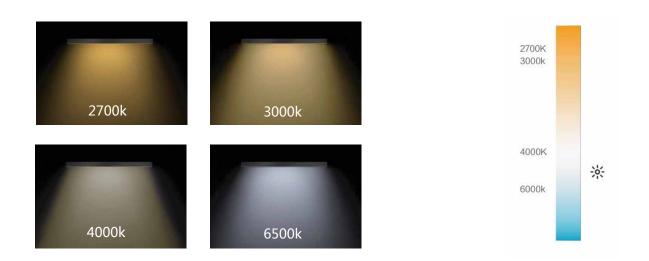

## Features

- Sourced by high output 2835 LED with good color conformity.
- 99.99% gold thread, pure copper bracket coated with silver.
- USA Internatix phosphor with CRI>80.
- SDCM≤5 each BIN.

>

- Double layer rolled copper FPC.
- 3M 300LSE tape attached.
- CE, RoHS and UL certified.

>

## Application

• City lighting, landscape lighting, commercial lighting and house contour lighting, etc.



## Advantages >

## **Different IP options**

IP33

#### IP55

Non-proof

Glue coating



# Full CCT ranges from 2700K to 6500K







### Parameters >

| Part Number | Dimensions(mm) | LED Type | LEDs/m | Voltage(V) | Power(W/m) | LM/M | ССТ/К | IP Grade |
|-------------|----------------|----------|--------|------------|------------|------|-------|----------|
| SEO0LC1     | 5000*12        | SMD 2835 | 240    | DC24       | 24         | 2200 | 6500  | IP33     |

# Dimension

>

#### Unit:mm



Beaming Angle







- Antistatic bag adopted
- Packing information

| Part Number | Carton dimension(mm) | Bags per carton(pcs) | Quantity per carton(m) | Net Weight(kg) | Gross Weight(kg) |  |
|-------------|----------------------|----------------------|------------------------|----------------|------------------|--|
| SEO0LC1     | 495*395*290          | 40                   | 200                    | 7.0            | 10.