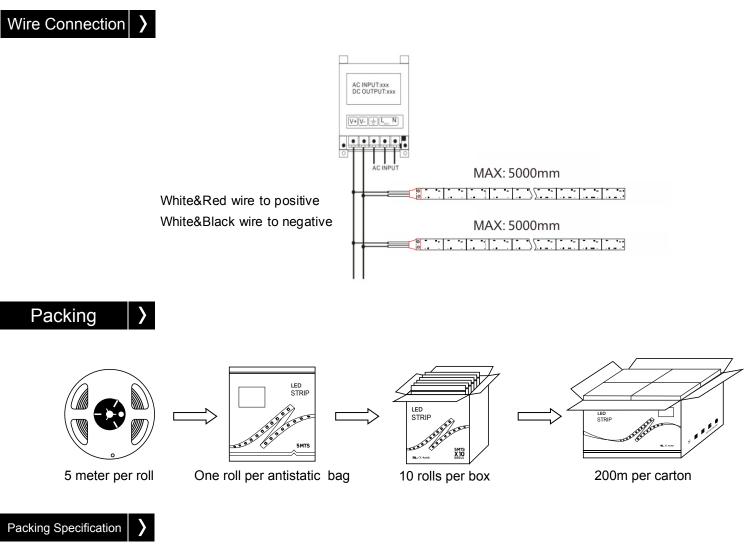

#### Unit:mm

Beaming Angle

- Antistatic bag adopted
- Packing information

| Part Number | Carton dimension(mm) | Bags per carton(pcs) | Quantity per carton(m) | Net Weight(kg) | Gross Weight(kg) |  |
|-------------|----------------------|----------------------|------------------------|----------------|------------------|--|
| SEO0LC1     | 495*395*290          | 40                   | 200                    | 7.0            | 10.5             |  |

• Due to the packing manner difference, please subject to the actual package in case of discrepancy found between the datasheet and actual package.

## Warning

- Disassembling or modifying the product is forbidden.
- Installation with power on is forbidden.

>

- Any organic solvent chemical is forbidden.
- Isolation and corrosion prevention on all wiring points and wire ends.
- Make sure the power wire is big enough and ensure the voltage and connection are all correct before power on.
- Installation, maintenance should be done by professional staff.
- 5M in a serial connection maximum for DC24V strips.
- The power wire between power supply and LED strips should be less than two meters to keep the same brightness on all parts.