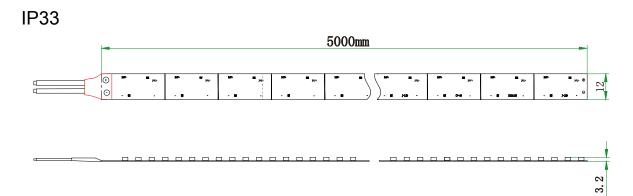

## **Different IP options**

IP33

### Parameters >

| Part Number | Dimensions(mm) | LED Type | LEDs/m | Voltage(V) | Power(W/m) | LM/M | ССТ/К | IP Grade |
|-------------|----------------|----------|--------|------------|------------|------|-------|----------|
| SEO0LC1     | 5000*12        | SMD 2835 | 240    | DC24       | 24         | 2200 | 6500  | IP33     |