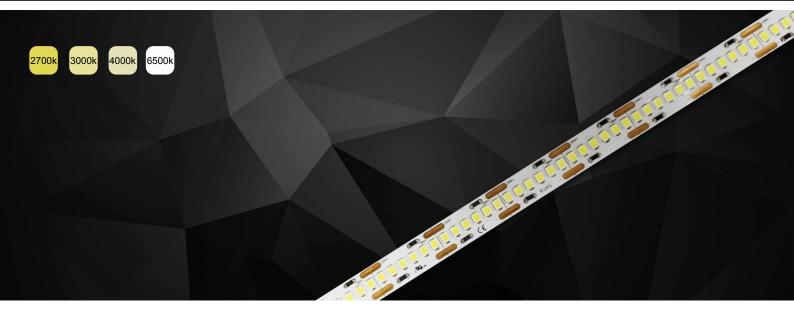

# Full CCT ranges from 2700K to 6500K

### Parameters >

| Part Number | Dimensions(mm) | LED Type | LEDs/m | Voltage(V) | Power(W/m) | LM/M | ССТ/К | IP Grade |
|-------------|----------------|----------|--------|------------|------------|------|-------|----------|
| SEO0LC1     | 5000*12        | SMD 2835 | 240    | DC24       | 24         | 2200 | 6500  | IP33     |