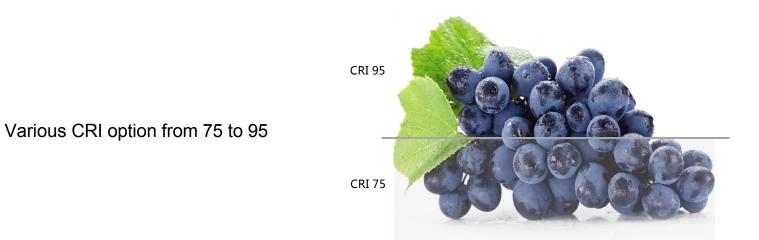

## Features

- Sourced by high output 2835 LED with good color conformity.
- 99.99% gold thread, pure copper bracket coated with silver.
- USA Internatix phosphor with CRI>80.
- SDCM≤5 each BIN.

>

>

- Double layer rolled copper FPC.
- 3M 300LSE tape attached.
- CE, RoHS and UL certified.