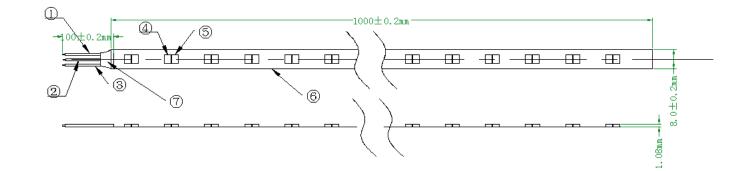

tached.
- CE, RoHS and UL certified.

## Application

• City lighting, landscape lighting, commercial lighting and house contour lighting, etc.



### Advantages

## **Different IP options**

>

IP33 IP55 IP65 IP68 Silicon filling Glue coating Silicon pipe Non-proof Silicon glue Silicon glue Silicon glue LED FPC LED LED LED FPC FPC FPC Indoor In humid air In rain In water

## Full CCT ranges from 2300K to 12000K







### Parameters >

| Part Number | Dimensions(mm) | LED Type | LEDs/m | Voltage(V) | Power(W/m) | LM/LED | CCT/K     | IP Grade |
|-------------|----------------|----------|--------|------------|------------|--------|-----------|----------|
| SECOLA1-DW  | 5000*8         | SMD 2835 | 120    | DC12       | 18         | 25     | 2300/6500 | IP33     |

# Dimension

>

Unit:mm



Beaming Angle





#### Wire Connection >



## Packing











5 meter per roll

One roll per antistatic bag

10 rolls per box

450m per carton IP33

#### Packing Specification >

- Antistatic bag adopted
- Packing information

| Part Number | Carton dimension(mm) | Bags per carton(pcs) | Quantity per carton(m) | Net Weight(kg) | Gross Weight(kg) |
|-------------|----------------------|----------------------|------------------------|----------------|------------------|
| SECOLA1-DW  | 495*450*215          | 90                   | 450                    | 5.0            | 7.5              |

Due to the packing manner difference, please subject to the actual package in case of discrepancy found between the datasheet and actual package.



## Warning

Ø

- Disassembling or modifying the