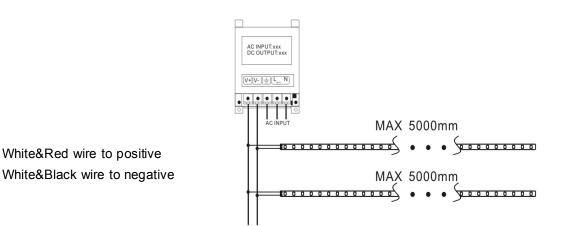

#### Wire Connection >

## Warning

Ø

- Disassembling or modifying the product is forbidden.
- Installation with power on is forbidden.
- Any organic solvent chemical is forbidden.
- Isolation and corrosion prevention on all wiring points and wire ends.
- Make sure the power wire is big enough and ensure the voltage and connection are all correct before power on.
- Installation, maintenance should be done by professional staff.
- 5M in a serial connection maximum for DC12/24V strips.
- The power wire between power supply and LED strips should be less than two meters to keep the same brightness on all parts.