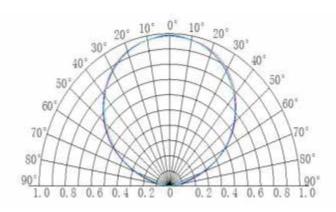

S and UL certified.

## Application

• City lighting, landscape lighting, commercial lighting and house contour lighting, etc.



### Advantages

## **Different IP options**

>

IP33 IP55 IP65 IP68 Silicon filling Glue coating Silicon pipe Non-proof Silicon glue Silicon glue Silicon glue LED FPC LED LED LED FPC FPC FPC Indoor In humid air In rain In water

## Full CCT ranges from 2300K to 12000K







### Parameters >

| Part Number | Dimensions(mm) | LED Type | LEDs/m | Voltage(V) | Power(W/m) | LM/LED | CCT/K     | IP Grade |
|-------------|----------------|----------|--------|------------|------------|--------|-----------|----------|
| SECOLA1-DW  | 5000*8         | SMD 2835 | 120    | DC12       | 18         | 25     | 2300/6500 | IP33     |

# Dimension

>

Unit:mm



Beaming Angle





#### Wire Connection >



## Packing











5 meter per roll

One roll per antistatic bag

10 rolls per box

450m per carton IP33

#### Packing Specification >

- Antistatic bag adopted
- Packing information

| Part Number | Carton dimension(mm) | Bags per carton(pcs) | Quantity per carton(m) | Net Weight(kg) | Gross Weight(kg) |
|-------------|----------------------|----------------------|------------------------|----------------|------------------|
| SECOLA1-DW  | 495*450*215          | 90                   | 450                    | 5.0            | 7.5              |

Due to the packing manner difference, please subject to the actual package in case of discrepancy found between the datasheet and actual package.



## Warning

Ø

- Disassembling or modifying the product is forbi