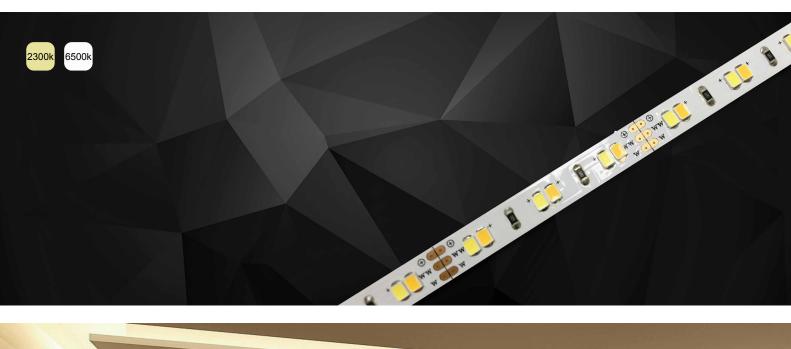

## Features

- Sourced by high output 2835 LED with good color conformity.
- 99.99% gold thread, pure copper bracket coated with silver.
- USA Internatix phosphor with CRI>80.
- SDCM≤5 each BIN.

>

>

- Double layer rolled copper FPC.
- 3M 300LSE tape attached.
- CE, RoHS and UL certified.

## Application

• City lighting, landscape lighting, commercial lighting and house contour lighting, etc.



### Advantages

## **Different IP options**

>

IP33 IP55 IP65 IP68 Silicon filling Glue coating Silicon pipe Non-proof Silicon glue Silicon glue Silicon glue LED FPC LED LED LED FPC FPC FPC Indoor In humid air In rain In water

## Full CCT ranges from 2300K to 12000K







### Parameters >

| Part Number | Dimensions(mm) | LED Type | LEDs/m | Voltage(V) | Power(W/m) | LM/LED | CCT/K     |