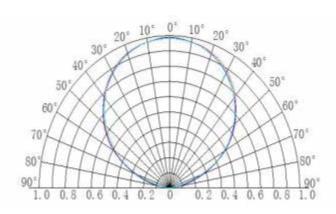

layer rolled copper FPC.
- 3M 300LSE tape attached.
- CE, RoHS and UL certified.

>

## Application

• City lighting, landscape lighting, commercial lighting and house contour lighting, etc.



### Advantages

## **Different IP options**

>

IP33 IP55 IP65 Silicon pipe Glue coating Non-proof Silicon Ilue Silicon glue LED FPC LED LED FPC FPC In humid air Indoor In rain

## Full CCT ranges from 2300K to 6500K







## Parameters >

| Part Number | Dimensions(mm) | LED Type | LEDs/m | Voltage(V) | Power(W/m) | LM/M | CCT/K | IP Grade |
|-------------|----------------|----------|--------|------------|------------|------|-------|----------|
| SA60LA1     | 5000*8         | SMD 335  | 60     | DC12       | 4.8        | 480  | 6500  | IP33     |

## Dimension >

Unit:mm

IP33



Beaming Angle









# Packing



>









5 meter per roll

One roll per antistatic bag

10 rolls per box

450m per carton IP33

#### Packing Specification >

- Antistatic bag adopted
- Packing information •

| Part Number | Carton dimension(mm) | Bags per carton(pcs) | Quantity per carton(m) | Net Weight(kg) | Gross Weight(kg) |
|-------------|----------------------|----------------------|------------------------|----------------|------------------|
| SA60LA1     | 495*450*215          | 90                   | 450                    | 4.5            | 7.5              |

Due to the packing manner difference, please subject to the actual package in case of discrepancy found between the datasheet and actual package.



### Warning

- Disassembling or modifying the product is forbidden.
- Installation