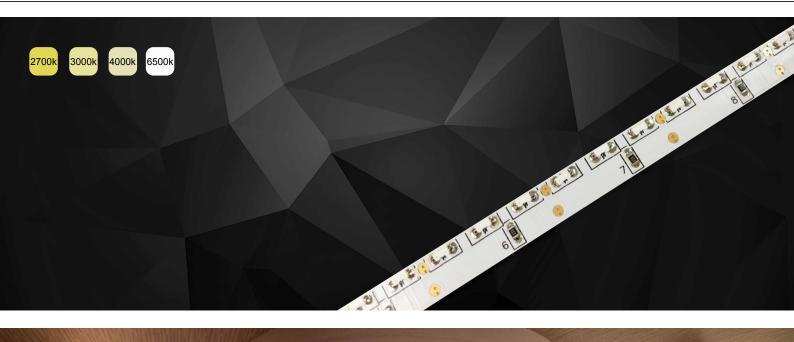

## Features

- Sourced by high output 335 LED with good color conformity.
- 99.99% gold thread, pure copper bracket coated with silver.
- USA Internatix phosphor with CRI>80.
- SDCM≤5 each BIN.

>

- Double layer rolled copper FPC.
- 3M 300LSE tape attached.
- CE, RoHS and UL certified.

>

## Application

• City lighting, landscape lighting, commercial lighting and house contour lighting, etc.



### Advantages

## **Different IP options**

>

IP33 IP55 IP65 Silicon pipe Glue coating Non-proof Silicon Ilue Silicon glue LED FPC LED LED FPC FPC In humid air Indoor In rain

## Full CCT ranges from 2300K to 6500K







## Parameters >

| Part Number | Dimensions(mm) | LED Type | LEDs/m | Voltage(V) | Power(W/m) | LM/M | CCT/K | IP Grade |
|-------------|----------------|----------|------