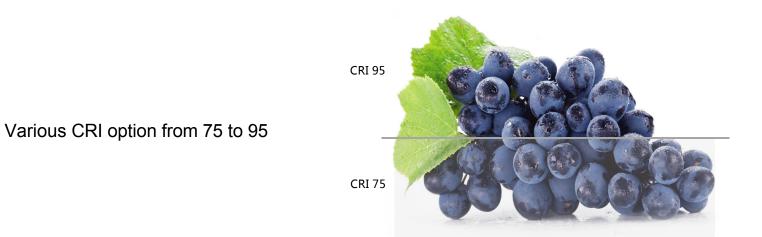

## Features

- Sourced by high output 335 LED with good color conformity.
- 99.99% gold thread, pure copper bracket coated with silver.
- USA Internatix phosphor with CRI>80.
- SDCM≤5 each BIN.

>

- Double layer rolled copper FPC.
- 3M 300LSE tape attached.
- CE, RoHS and UL certified.