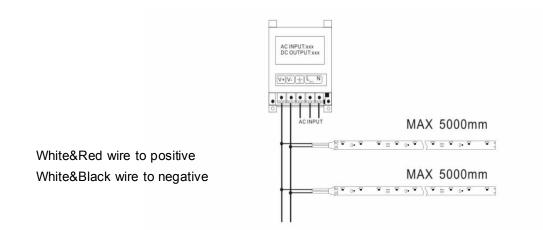

### Warning

- Disassembling or modifying the product is forbidden.
- Installation with power on is forbidden.

>

- Any organic solvent chemical is forbidden.
- Isolation and corrosion prevention on all wiring points and wire ends.
- Make sure the power wire is big enough and ensure the voltage and connection are all correct before power on.
- Installation, maintenance should be done by professional staff.
- 5M in a serial connection maximum for DC12/24V strips.
- The power wire between power supply and LED strips should be less than two meters to keep the same brightness on all parts.