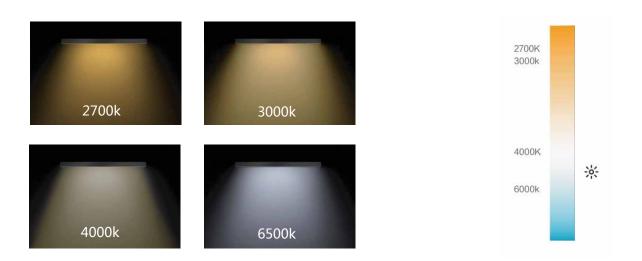

## Features

- Sourced by high output 335 LED with good color conformity.
- 99.99% gold thread, pure copper bracket coated with silver.
- USA Internatix phosphor with CRI>80.
- SDCM≤5 each BIN.

>

- Double layer rolled copper FPC.
- 3M 300LSE tape attached.
- CE, RoHS and UL certified.

>

## Application

• City lighting, landscape lighting, commercial lighting and house contour lighting, etc.



### Advantages

## **Different IP options**

>

IP33 IP55 IP65 Silicon pipe Glue coating Non-proof Silicon Ilue Silicon glue LED FPC LED LED FPC FPC In humid air Indoor In rain

## Full CCT ranges from 2300K to 6500K







## Parameters >

| Part Number | Dimensions(mm) | LED Type | LEDs/m | Voltage(V) | Power(W/m) | LM/M | CCT/K | IP Grade |
|-------------|----------------|----------|--------|------------|------------|------|-------|----------|
| SA60LA1     | 5000*8         | SMD 335  | 60     | DC12       | 4.8        | 480  | 6500  | IP33     |

## Dimension >

Unit:mm

IP33



Beaming Angle









# Packing



>









5 meter per roll

One roll per antistatic bag

10 rolls per box

450m per carton IP33

#### Packing Specification >

- Antistatic bag adopted
- Packing information •

| Part Number | Carton dimension(mm) | Bags per carton(pcs) | Quantity per carton(m) | Net Weight(kg) | Gross Weight(kg) |
|-------------|----------------------|----------------------|------------------------|-----