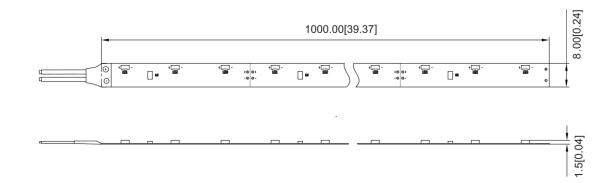

BIN.

>

- Double layer rolled copper FPC.
- 3M 300LSE tape attached.
- CE, RoHS and UL certified.

>

## Application

• City lighting, landscape lighting, commercial lighting and house contour lighting, etc.



### Advantages

## **Different IP options**

>

IP33 IP55 IP65 Silicon pipe Glue coating Non-proof Silicon Ilue Silicon glue LED FPC LED LED FPC FPC In humid air Indoor In rain

## Full CCT ranges from 2300K to 6500K







## Parameters >

| Part Number | Dimensions(mm) | LED Type | LEDs/m | Voltage(V) | Power(W/m) | LM/M | CCT/K | IP Grade |
|-------------|----------------|----------|--------|------------|------------|------|-------|----------|
| SA60LA1     | 5000*8         | SMD 335  | 60     | DC12       | 4.8        | 480  | 6500  | IP33     |

## Dimension >

Unit:mm

IP33



Beaming Angle









# Packing



>









5 meter per roll

One roll per antistatic bag

10 rolls per box

450m per carton IP33

#### Packing Specification >

- Antistatic bag adopted
- Packing information •

| Part Number | Carton dimension(mm) | Bags per carton(pcs) | Quantity per carton(m) | Net Weight(kg) | Gross Weight(kg) |
|-------------|----------------------|----------------------|------------------------|----------------|------------------|
| SA60LA1     | 495*450*215          | 90                   | 450                    | 4.5            | 7.5              |

Due to the packing manner difference, please subject to the actual package in case of discrepancy found between the datasheet and actual package.



### Warning

- Disassembling or modifying the product is forbidde