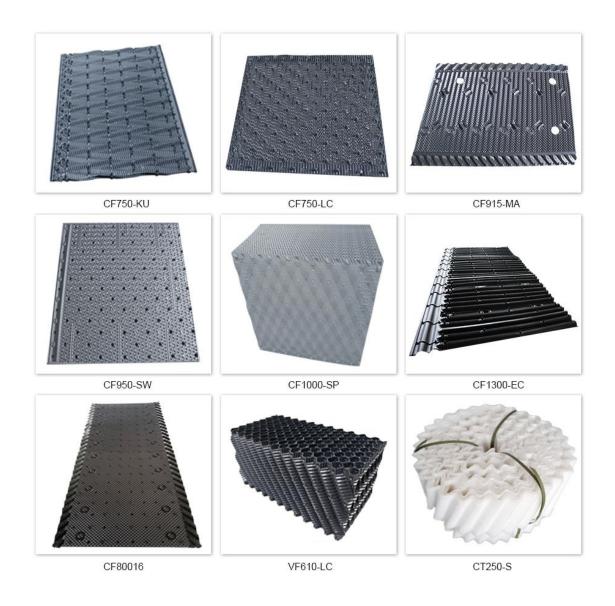

## **Other Types Cooling Tower Fill**

We can produce the cooling tower fill with various of types, kindly check the specifications as follow, please.

| Width (mm)      | Length<br>(mm) | Material | Sheet space (mm) | Application                        |  |
|-----------------|----------------|----------|------------------|------------------------------------|--|
| 950             | 950, etc.      | PVC      | 20               | Used in cross cooling tower        |  |
| 730, 750, 950   | Any            | PVC      | 20               | Used in cross cooling tower        |  |
| 915, 1220, 1520 | Any            | PVC      | 19               | Used in cross cooling tower        |  |
| 750             | Any            | PVC      | 20               | Used in cross flow cooling tower   |  |
| 305, 610        | Any            | PVC, PP  | 19               | Used in counter flow cooling tower |  |
| 300, 600        | Any            | PVC, PP  | 12, 15           | Used in counter flow cooling tower |  |