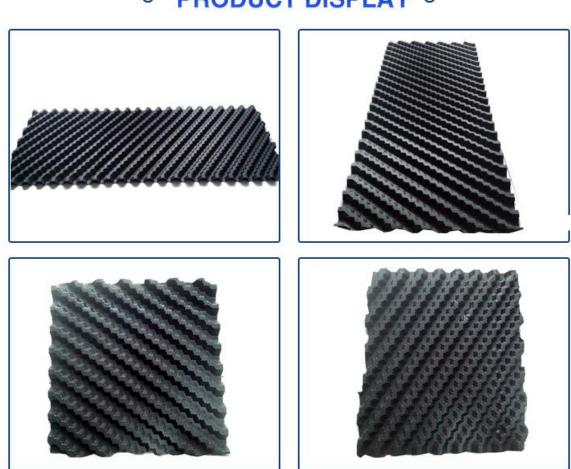

## 15mm Counter Flow Cooling Tower Fill media

Cooling tower fill is the major parts to improve the efficiency of cooling tower and make sure the economy and safe operation.

Cooling tower fill is one of the most important components for exchange of gas and water in cooling tower.

## **Cooling Tower Fill Display**

| Туре        | VF600-KS                                   |  |  |  |  |
|-------------|--------------------------------------------|--|--|--|--|
| Material    | PP/PVC                                     |  |  |  |  |
| Width       | 300mm                                      |  |  |  |  |
| Length      | as your request                            |  |  |  |  |
| Thickness   | from 0.28mm to 0.38mm                      |  |  |  |  |
| Sheet Space | 12mm, 15mm                                 |  |  |  |  |
| Application | ication Used in counter flow cooling tower |  |  |  |  |