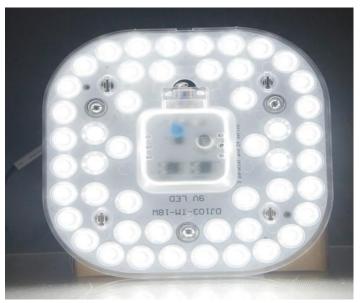

# Specification of LED MZF1801 Light Engines

147mm

18W LED module entity diagram

18W LED module lighting diagram

#### ☐ Product technical parameters

| Туре                | MZF1801         | luminous             | 1885.6 lm    |
|---------------------|-----------------|----------------------|--------------|
| Input Voltage       | AC220-240V 50HZ | luminous efficiency  | 106.2 lm/w   |
| Input Current       | 0. 128A         | ССТ                  | 5000-6500K   |
| Power               | 18W             | Ra                   | 85. 2        |
| Power Factor        | 0. 598          | Size                 | 148*148*24mm |
| Insulation Class    | ACW>2KV         | Weight               | 112 g        |
| Operating tempeture | −20~45°C        | Thermal Conductivity | 1. OW/m. K   |