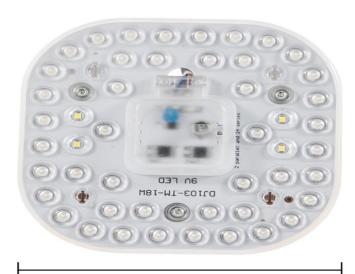

# Specification of LED MZF1801 Light Engines

147mm

18W LED module entity diagram

18W LED module lighting diagram

#### ☐ Product technical parameters

| Туре                | MZF1801         | luminous             | 1885.6 lm    |
|---------------------|-----------------|----------------------|--------------|
| Input Voltage       | AC220-240V 50HZ | luminous efficiency  | 106.2 lm/w   |
| Input Current       | 0. 128A         | ССТ                  | 5000-6500K   |
| Power               | 18W             | Ra                   | 85. 2        |
| Power Factor        | 0. 598          | Size                 | 148*148*24mm |
| Insulation Class    | ACW>2KV         | Weight               | 112 g        |
| Operating tempeture | −20~45°C        | Thermal Conductivity | 1. OW/m. K   |