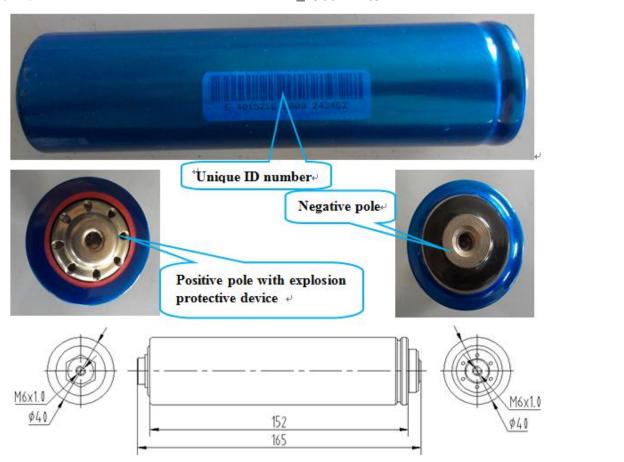

## **HW-40152S**

## **Technical Specification**

## Lithium iron phosphate battery

| Specification                 |                           |
|-------------------------------|---------------------------|
| Nominal Voltage               | 3.2V                      |
| Nominal Capacity(0.5C,25℃)    | 15Ah                      |
| Weight(Approximate)           | $475\pm5g$                |
| Standard Discharge            |                           |
| Recommended Discharge Current | 15A                       |
| Max. Continuous Current       | 45A                       |
| Max. 30 sec. Pulse            | 150A                      |
| Cut-off Voltage               | 2.0V                      |
| Standard Charge               |                           |
| Charge Voltage                | 3.65V                     |
| Recommended Charge Current    | 15A                       |
| Max. Charge current           | 30A                       |
| Charge Time                   | 60min (can be customized) |
| Others                        |                           |
| Internal Resistance           | ≤4mOhm                    |
| Self-discharge rate           | ≤2% per month             |
| 1C/1C cycle life              | ≥2000 Times               |
| 1C/3C cycle life              | ≥1500 Times               |