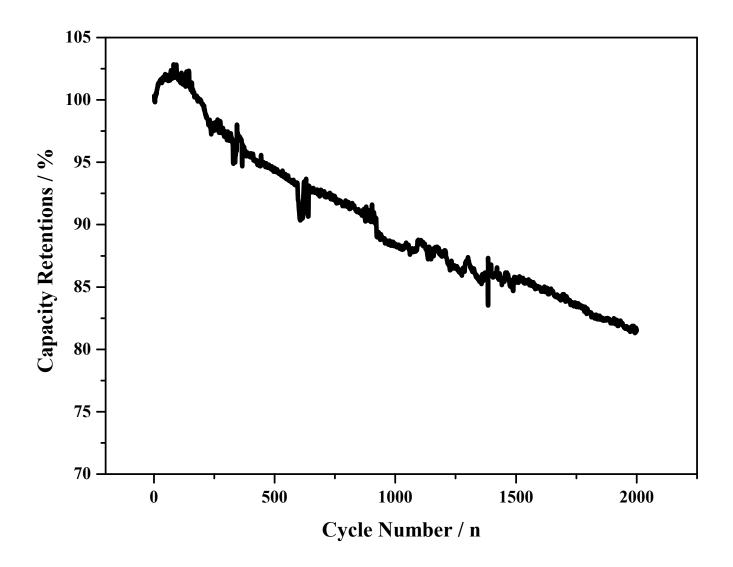

## Lithium iron phosphate battery

| Specification                 |                           |
|-------------------------------|---------------------------|
| Nominal Voltage               | 3.2V                      |
| Nominal Capacity(0.5C,25℃)    | 15Ah                      |
| Weight(Approximate)           | $475\pm5g$                |
| Standard Discharge            |                           |
| Recommended Discharge Current | 15A                       |
| Max. Continuous Current       | 45A                       |
| Max. 30 sec. Pulse            | 150A                      |
| Cut-off Voltage               | 2.0V                      |
| Standard Charge               |                           |
| Charge Voltage                | 3.65V                     |
| Recommended Charge Current    | 15A                       |
| Max. Charge current           | 30A                       |
| Charge Time                   | 60min (can be customized) |
| Others                        |                           |
| Internal Resistance           | ≤4mOhm                    |
| Self-discharge rate           | ≤2% per month             |
| 1C/1C cycle life              | ≥2000 Times               |
| 1C/3C cycle life              | ≥1500 Times               |