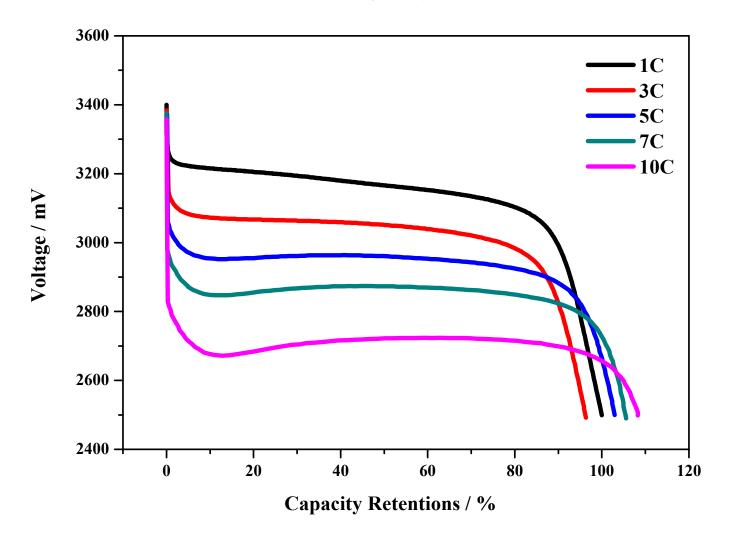

## Lithium iron phosphate battery

| Specification                 |                           |
|-------------------------------|---------------------------|
| Nominal Voltage               | 3.2V                      |
| Nominal Capacity(0.5C,25℃)    | 15Ah                      |
| Weight(Approximate)           | $475\pm5g$                |
| Standard Discharge            |                           |
| Recommended Discharge Current | 15A                       |
| Max. Continuous Current       | 45A                       |
| Max. 30 sec. Pulse            | 150A                      |
| Cut-off Voltage               | 2.0V                      |
| Standard Charge               |                           |
| Charge Voltage                | 3.65V                     |
| Recommended Charge Current    | 15A                       |
| Max. Charge current           | 30A                       |
| Charge Time                   | 60min (can be customized) |
| Others                        |                           |
| Internal Resistance           | ≤4mOhm                    |
| Self-discharge rate           | ≤2% per month             |
| 1C/1C cycle life              | ≥2000 Times               |
| 1C/3C cycle life              | ≥1500 Times               |