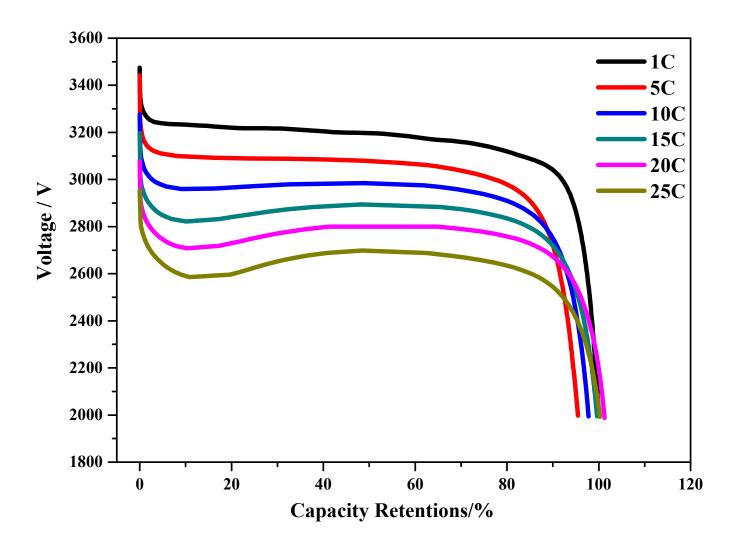

Check with the real products, the specifications are for reference only. It can be designed according to customer's requirements if necessary.

38120HP-8Ah Curve of Charge & Discharge at Different Rates

| Charging Current (A)  | 1C(8A) | 3C(24A) | 5C(40A) | 10C(80A) |
|-----------------------|--------|---------|---------|----------|
| Charging Time (min)   | 63.7   | 23.8    | 15.4    | 8.3      |
| Charging Capacity (%) | 8.08   | 8.13    | 8.29    | 8.40     |
| Temperature Rise (°C) | 1.1    | 4.3     | 8.2     | 16.1     |