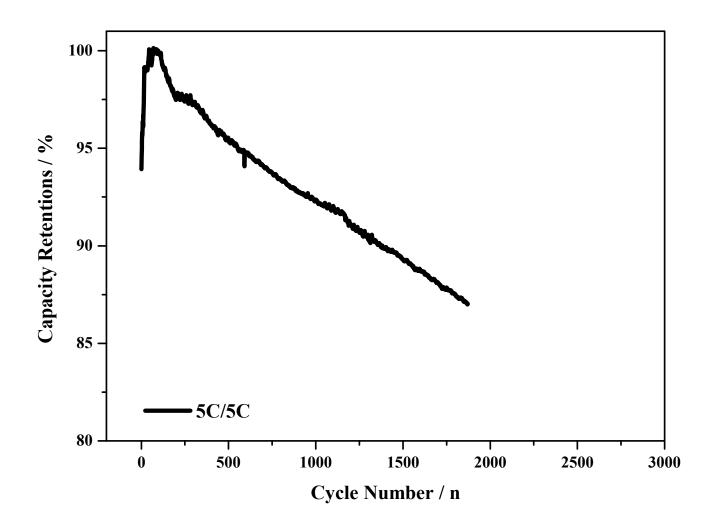

## Lithium iron phosphate battery

| Specification                 |                           |  |  |
|-------------------------------|---------------------------|--|--|
| Nominal Voltage               | 3.2V                      |  |  |
| Nominal Capacity(0.5C,25℃)    | 8Ah                       |  |  |
| Weight(Approximate)           | $335\pm5g$                |  |  |
| Standard Discharge            |                           |  |  |
| Recommended Discharge Current | 40A                       |  |  |
| Max. Continuous Current       | 120A                      |  |  |
| Max. 30 sec. Pulse            | 240A                      |  |  |
| Cut-off Voltage               | 2.0V                      |  |  |
| Temperature rise @ 10C        | ≤20°C                     |  |  |
| Standard Charge               |                           |  |  |
| Charge Voltage                | 3.65V                     |  |  |
| Recommended Charge Current    | 24A                       |  |  |
| Max. Charge current           | 80A                       |  |  |
| Charge Time                   | 15min (can be customized) |  |  |
| Temperature rise @ 5C         | ≤10°C                     |  |  |
| Others                        |                           |  |  |
| Internal Resistance           | ≤2.5mOhm                  |  |  |
| Self-discharge rate           | ≤2% per month             |  |  |
| 3C/3C cycle life              | ≥3000 Times               |  |  |
| 5C/5C cycle life              | ≥2000 Times               |  |  |