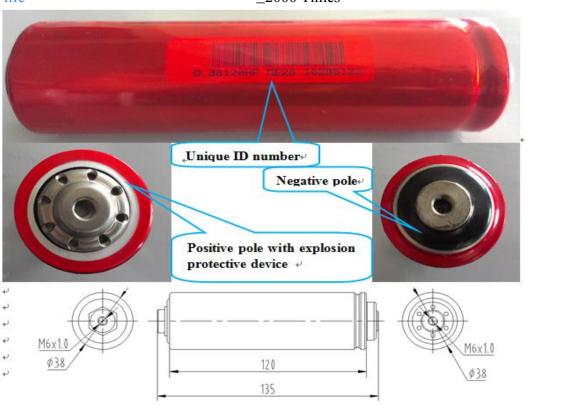

## HW-38120HP

## **Technical Specification**

## Lithium iron phosphate battery

| Specification                 |                           |  |  |
|-------------------------------|---------------------------|--|--|
| Nominal Voltage               | 3.2V                      |  |  |
| Nominal Capacity(0.5C,25℃)    | 8Ah                       |  |  |
| Weight(Approximate)           | $335\pm5g$                |  |  |
| Standard Discharge            |                           |  |  |
| Recommended Discharge Current | 40A                       |  |  |
| Max. Continuous Current       | 120A                      |  |  |
| Max. 30 sec. Pulse            | 240A                      |  |  |
| Cut-off Voltage               | 2.0V                      |  |  |
| Temperature rise @ 10C        | ≤20°C                     |  |  |
| Standard Charge               |                           |  |  |
| Charge Voltage                | 3.65V                     |  |  |
| Recommended Charge Current    | 24A                       |  |  |
| Max. Charge current           | 80A                       |  |  |
| Charge Time                   | 15min (can be customized) |  |  |
| Temperature rise @ 5C         | ≤10°C                     |  |  |
| Others                        |                           |  |  |
| Internal Resistance           | ≤2.5mOhm                  |  |  |
| Self-discharge rate           | ≤2% per month             |  |  |
| 3C/3C cycle life              | ≥3000 Times               |  |  |
| 5C/5C cycle life              | ≥2000 Times               |  |  |