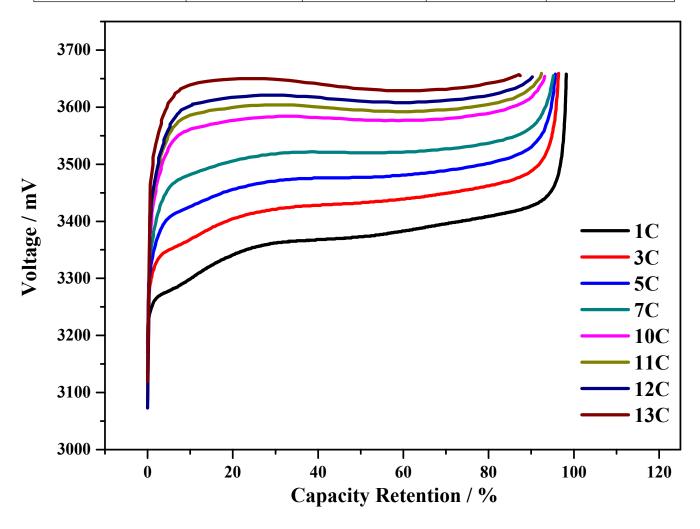

Check with the real products, the specifications are for reference only. It can be designed according to customer's requirements if necessary.

38120HP-8Ah Curve of Charge & Discharge at Different Rates

| Charging Current (A)  | 1C(8A) | 3C(24A) | 5C(40A) | 10C(80A) |
|-----------------------|--------|---------|---------|----------|
| Charging Time (min)   | 63.7   | 23.8    | 15.4    | 8.3      |
| Charging Capacity (%) | 8.08   | 8.13    | 8.29    | 8.40     |
| Temperature Rise (°C) | 1.1    | 4.3     | 8.2     | 16.1     |