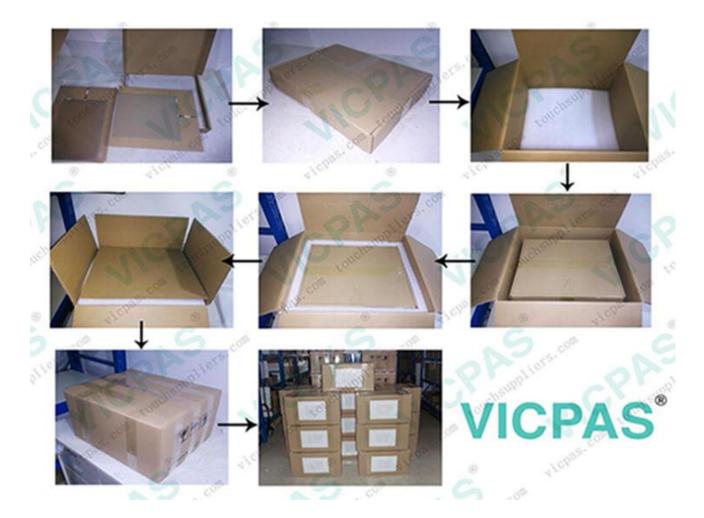

### **Packaging:**

Outer packing is strong carton with Five corrugating medium, inner packing is foam which would protect the product in well condition.