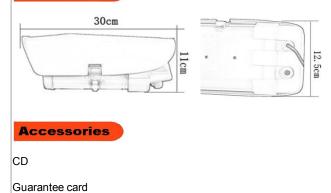

### Dimension

Screw Desiccant

| Specification       |                                                                        |
|---------------------|------------------------------------------------------------------------|
| Product Name        | 960P HD-AHD CCTV LPR Camera For Parking Lot                            |
| Model               | WDM-LP6020H                                                            |
| Video               |                                                                        |
| Sensor              | 1.3M Pixel 1/3" CMOS Sensor                                            |
| Pixel               | 1280(H)×960(V)                                                         |
| Resolution          | 1.3megapixel                                                           |
| IR-Cut              | No                                                                     |
| SNR                 | 50dB(AGC OFF)                                                          |
| Function            |                                                                        |
| Capture mode        | Modes1-6 selectable, display in the monitor                            |
| Led                 | 4pcs White Light Led, brightness can be adjusted                       |
| Adjust mode         | Local cable or Via RS485                                               |
| Lens                | 2.8-12/6-22mm Auto iris Lens                                           |
| Vehicle Speed       | Less than 50km/h                                                       |
| Capture Distance    | Less than 10m                                                          |
| Common              |                                                                        |
| Day/Night mode      | Auto switch                                                            |
| Power Supply        | DC12V(±10%)                                                            |
| Consumption         | 12W(Leds on, heater working)                                           |
| Work environment    | -30℃~70℃,20%~90% RH                                                    |
| Temperature control | Heater works at $-5^{\circ}$ C (optional), fan works at $45^{\circ}$ C |
| Waterproof          | IP66                                                                   |
| Dimension           | 300x125x110mm                                                          |
| Weight              | 1300g                                                                  |