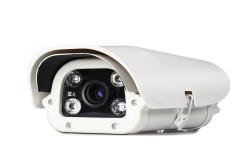

## 960P HD-AHD CCTV LPR Camera For Parking Lot

### Features

- \* 1.3M Pixel 1/3" CMOS Sensor, 1280(H)×960(V)
- \* 2.8-12/6-22mm Auto iris Lens
- \* Not expouse, Not loss video
- \* 6 Kinds of modes for Easy Operation