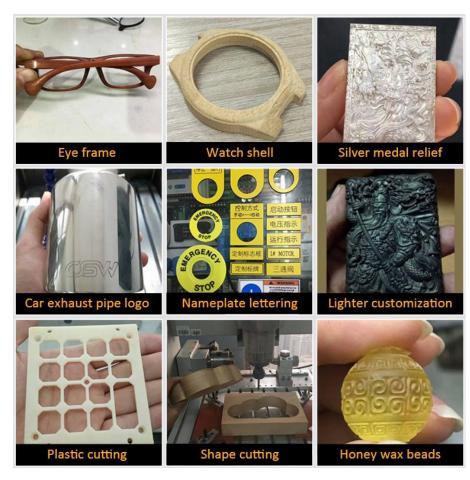

## HARBIN QIAN FAN XI FENG MACHINERY CO.LTD

 $Address: No. 301, building \ 2\# \ of \ Yong \ an \ cheng, \ Songbei \ district, \ Harbin, China$ 

Mobile: 86-18945047060, skype: shuangtai3

Email:lgmmachinary@foxmail.com, lindalee870323@gmail.com

Website: www.machinary.net, WECHAT: dergirl, whatsapp:0008618945047060

# **Quotation for CNC engraver CA3020 800W**





### validity time: 60 days

### Name, Model, Quantity, Price:

| Р   | roduct Name               | Mode I          | Unit | Qty | Unit price                         | Total price | Remark                                               |
|-----|---------------------------|-----------------|------|-----|------------------------------------|-------------|------------------------------------------------------|
| 800 | W 300*200 cnc<br>engraver | CA3020-<br>800w | SET  | 1   | FOB<br>SHANGHAI<br>USD<br>1700/SET | USD 1700    | 800W, 220V,<br>300*200MM, include<br>standard parts. |

#### We also have following models:

- 1. CA3020-300W 300W, 220V, 300\*200MM, FOB SHANGHAI USD 1318/SET
- 2. CA4030-300W 300W, 220V, 400\*300MM, FOB SHANGHAI USD 1538/SET
- 3. CA4030-800W 800W, 220V, 400\*300MM, F