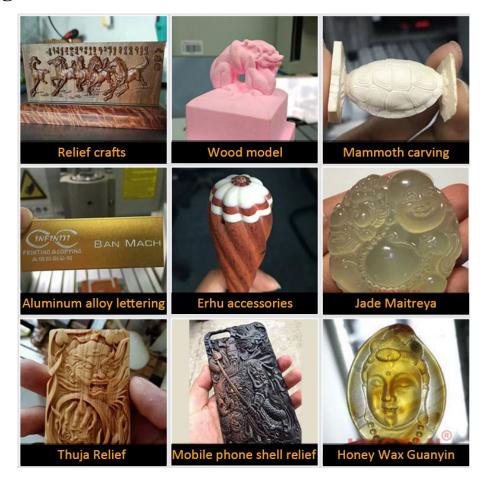

## HARBIN QIAN FAN XI FENG MACHINERY CO.LTD

 $Address: No. 301, building \ 2\# \ of \ Yong \ an \ cheng, \ Songbei \ district, \ Harbin, China$ 

Mobile: 86-18945047060, skype: shuangtai3

Email:lgmmachinary@foxmail.com, lindalee870323@gmail.com

Website: www.machinary.net, WECHAT: dergirl, whatsapp:0008618945047060

# **Quotation for CNC engraver CA3020 800W**





### validity time: 60 days

### Name, Model, Quantity, Price:

| Р   | roduct Name               | Mode I          | Unit | Qty | Unit price                         | Total price | Remark                                               |
|-----|---------------------------|-----------------|------|-----|------------------------------------|-------------|------------------------------------------------------|
| 800 | W 300*200 cnc<br>engraver | CA3020-<br>800w | SET  | 1   | FOB<br>SHANGHAI<br>USD<br>1700/SET | USD 1700    | 800W, 220V,<br>300*200MM, include<br>standard parts. |

#### We also have following models:

- 1. CA3020-300W 300W, 220V, 300\*200MM, FOB SHANGHAI USD 1318/SET
- 2. CA4030-300W 300W, 220V, 400\*300MM, FOB SHANGHAI USD 1538/SET
- 3. CA4030-800W 800W, 220V, 400\*300MM, FOB