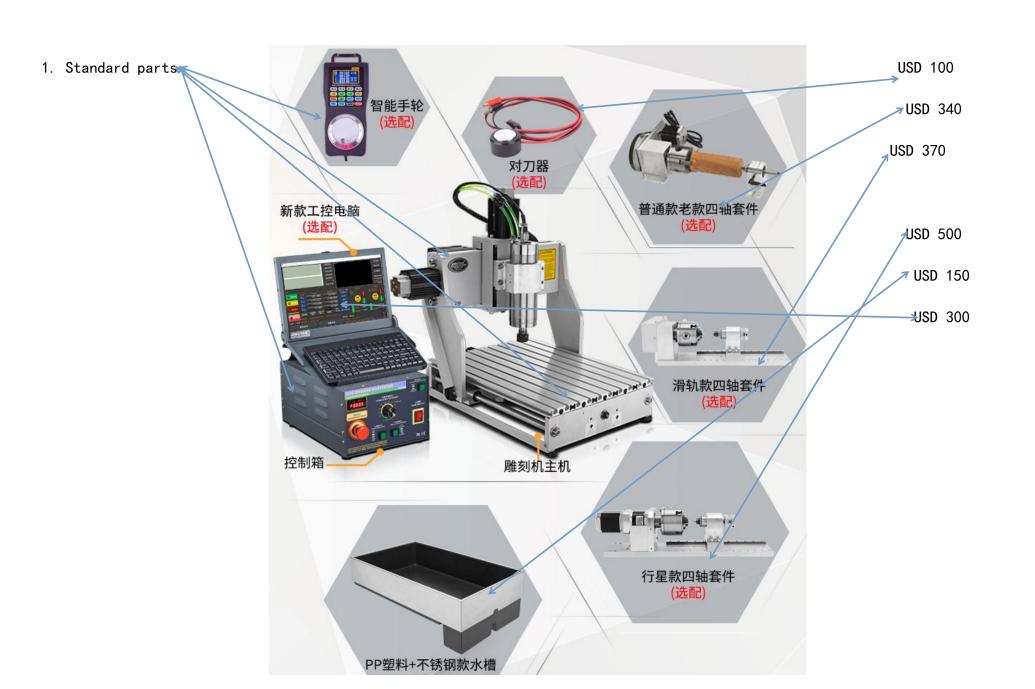

### Name, Model, Quantity, Price:

| Р   | roduct Name               | Mode I          | Unit | Qty | Unit price                         | Total price | Remark                                               |
|-----|---------------------------|-----------------|------|-----|------------------------------------|-------------|------------------------------------------------------|
| 800 | W 300*200 cnc<br>engraver | CA3020-<br>800w | SET  | 1   | FOB<br>SHANGHAI<br>USD<br>1700/SET | USD 1700    | 800W, 220V,<br>300*200MM, include<br>standard parts. |

#### We also have following models:

- 1. CA3020-300W 300W, 220V, 300\*200MM, FOB SHANGHAI USD 1318/SET
- 2. CA4030-300W 300W, 220V, 400\*300MM, FOB SHANGHAI USD 1538/SET
- 3. CA4030-800W 800W, 220V, 400\*300MM, FOB SHANGHAI USD 1938/SET
- 4. CA4030-1.5KW 1.5KW, 220V, 400\*300MM, FOB SHANGHAI USD 2015/SET
- 5. CA4030-2.2KW 2.2KW, 220V, 300\*400MM, FOB SHANGHAI USD 2115/SET
- 6. CA3040-1.5KW 1.5KW, 220V, 400\*300MM, FOB SHANGHAI USD 2065/SET
- 7. CA3040-2.2KW 2.2KW, 220V, 300\*400MM, FOB SHANGHAI USD 2165/SET