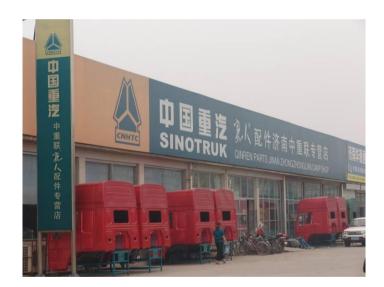

**Large spare parts warehouse** As one of the biggest distributor on SINOTRUK parts, we have our own warehouse, so we can arrange the order soon. The customers do not need to wait too long on their order. Usually, the goods can be delivered within 10 days, for urgent needed parts, express way and Air way is also available..