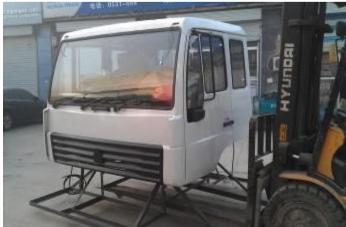

examples: Spare parts send to TURMANISTAN by Railway

Containers ready to be send to Algeria

Truck cabins loading to send to AUSTRILIA

HOVA 60 Mining trucks ready to be send to Myanmar

Cabins ready to send to IRAN