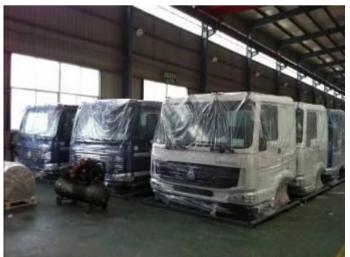

examples: Spare parts send to TURMANISTAN by Railway

Containers ready to be send to Algeria

Truck cabins loading to send to AUSTRILIA

HOVA 60 Mining trucks ready to be send to Myanmar

Cabins ready to send to IRAN