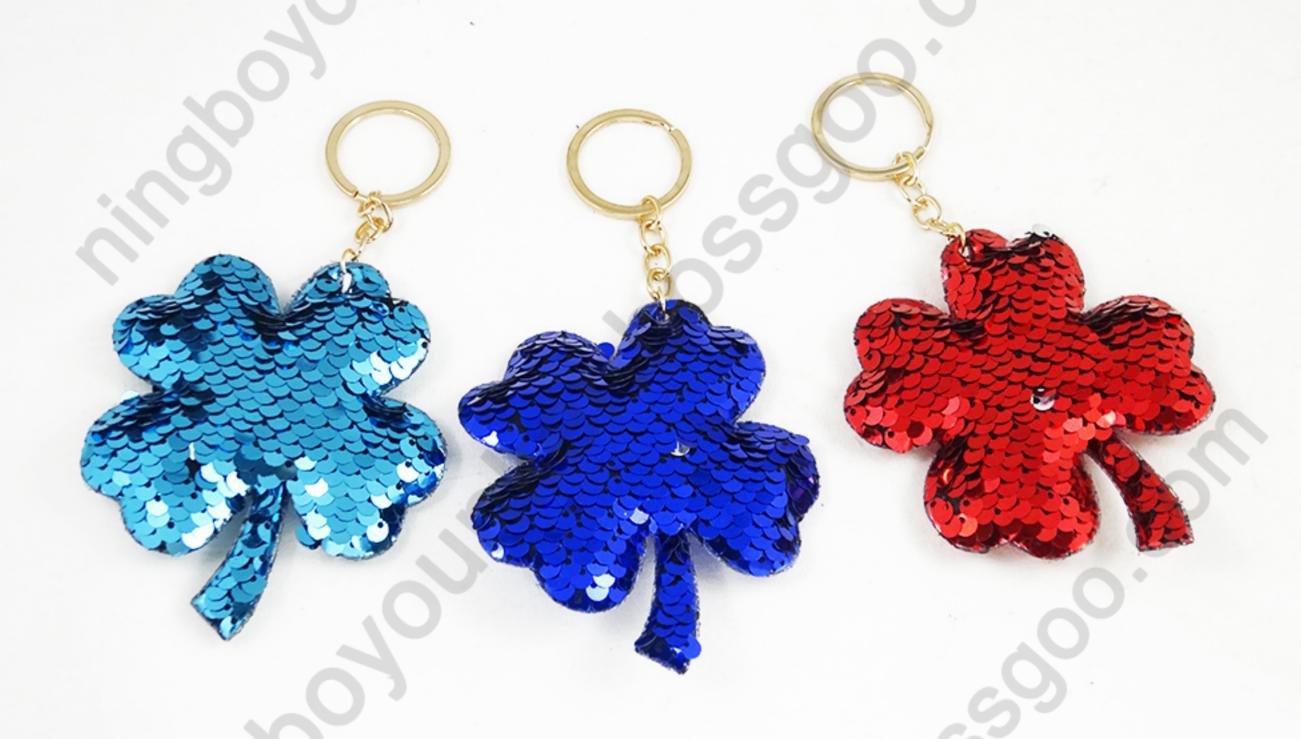

IA100400001 12.5\*8cm 8.96g

IA100400002 12.8\*6.3cm 8.71g

IA100400003 10.7\*7cm 8.15g

IA100400004 15.5\*8.8cm 8.21g

IA100400005 15.5\*7.5cm 8.18g

IA100400006 12.4\*7.4cm 7.35g

IA100400007 12.4\*7.6cm 8.97g

IA100400008 16.6\*6.5cm 7.90g