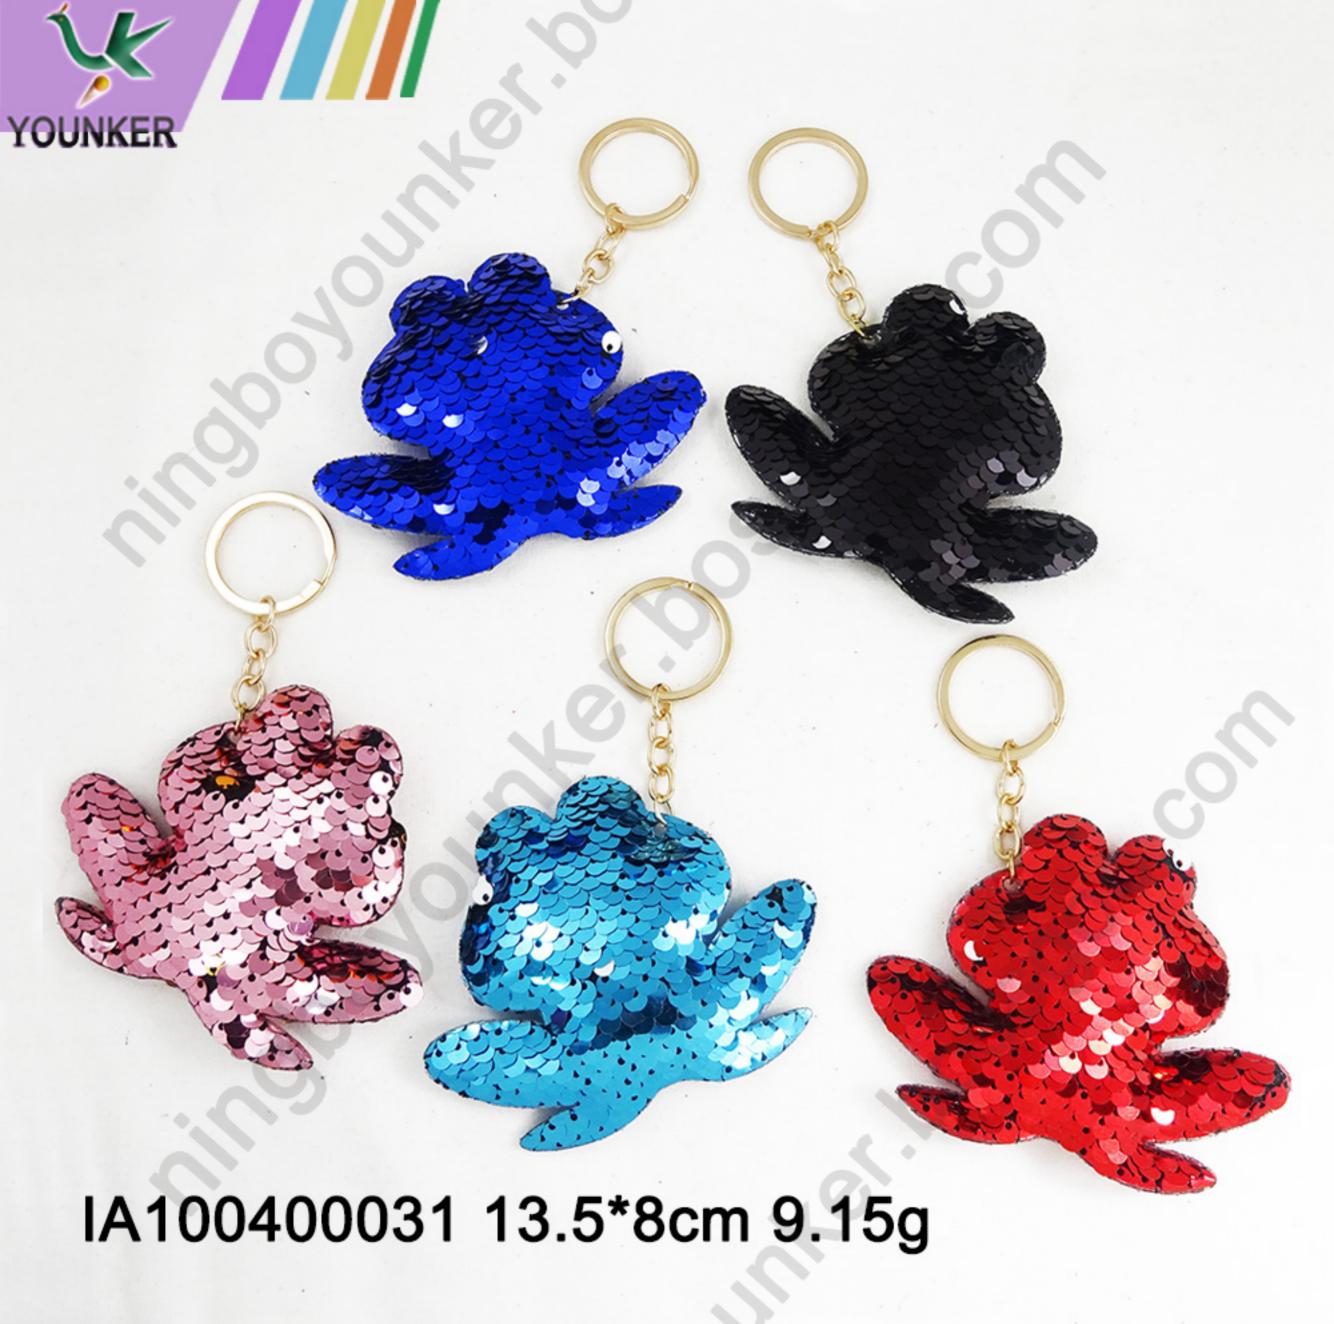

IA100400027 11.6\*8cm 8.26g

IA100400028 13.5\*8.8cm 8.62g

IA100400028 13.5\*8.8cm 8.62g

IA100400029 13\*6.2cm 8.51g

IA100400030 14.4\*7.5cm 7.15g

IA100400032 13.2\*8cm 8.15g

IA100400033 14.7\*8.2cm 9.38g

IA100400034 11.4\*7.8cm 8.75g