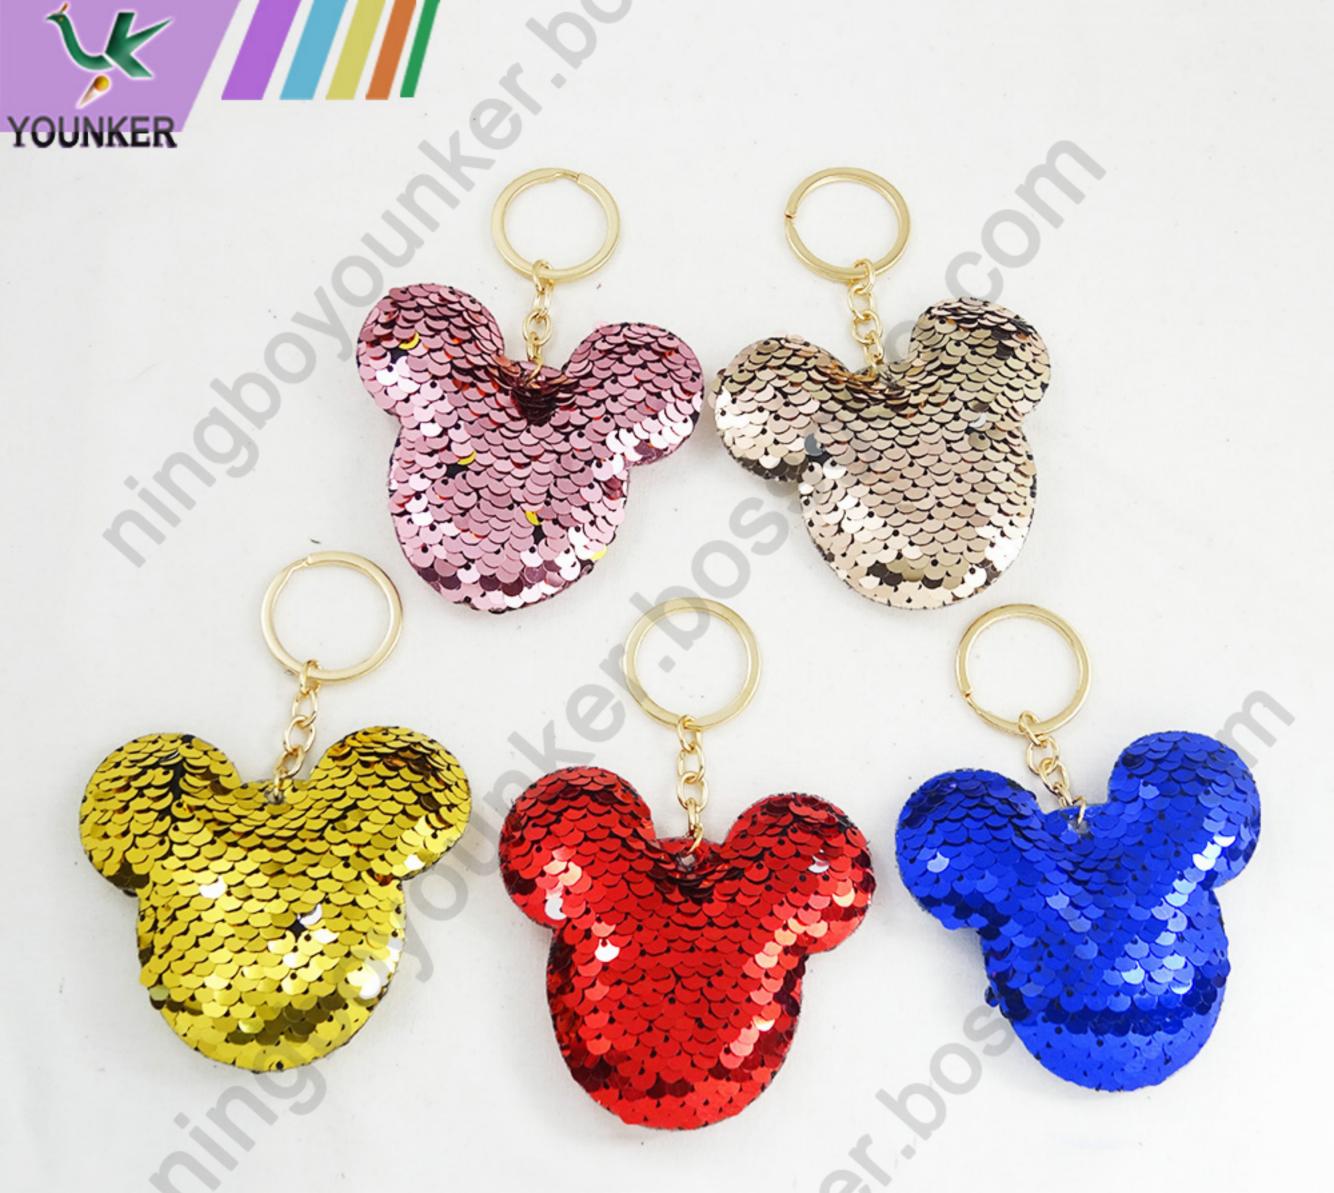

IA100400009 15\*7.8cm 9.49g

IA100400010 10.5\*8.5cm 8.34g

IA100400011 13.5\*6.7cm 8.00g

IA100400012 13.6\*9cm 8.56g

IA100400013 13\*9cm 9.82g

IA100400014 13.8\*7.5cm 9.08g

IA100400015 12.5\*7cm 8.21g

IA100400016 14.2\*7cm 7.96g