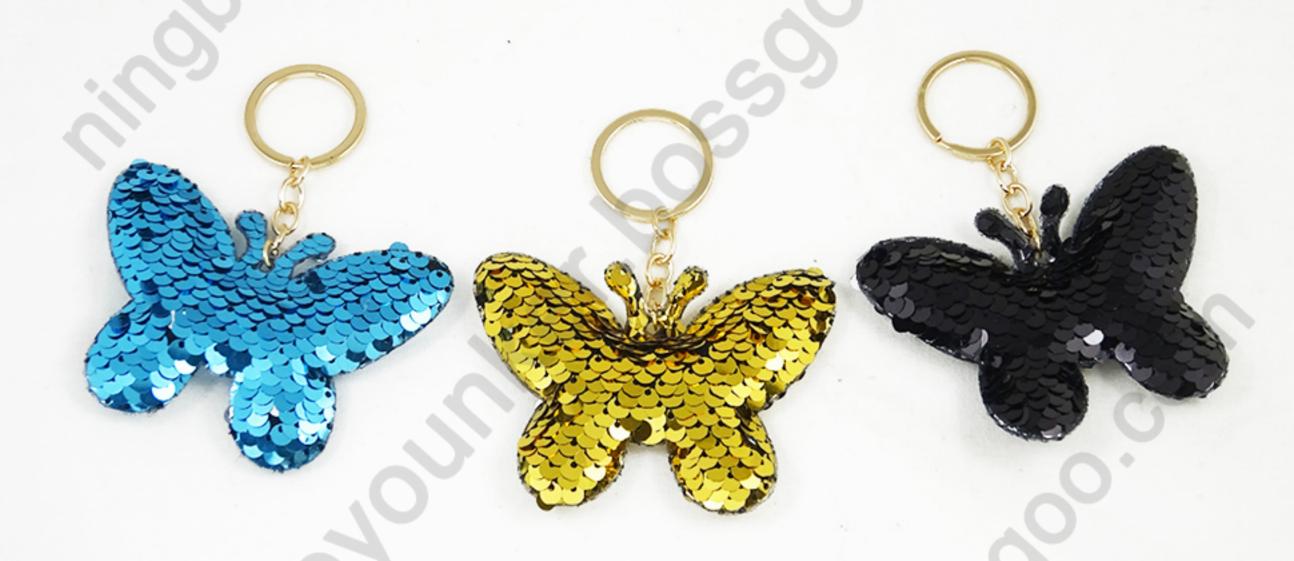

IA100400001 12.5\*8cm 8.96g

IA100400002 12.8\*6.3cm 8.71g

IA100400003 10.7\*7cm 8.15g

IA100400004 15.5\*8.8cm 8.21g

IA100400005 15.5\*7.5cm 8.18g

IA100400006 12.4\*7.4cm 7.35g

IA100400007 12.4\*7.6cm 8.97g

IA100400008 16.6\*6.5cm 7.90g