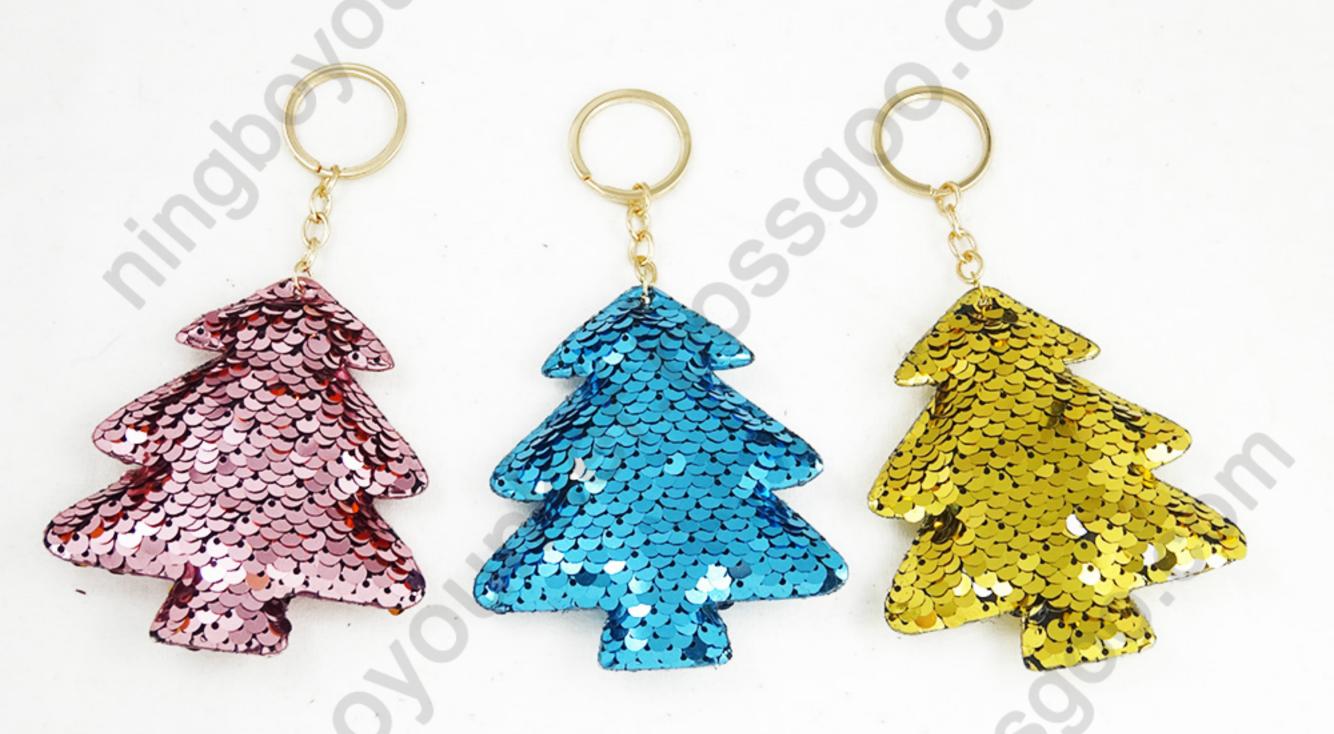

IA100400001 12.5\*8cm 8.96g

IA100400002 12.8\*6.3cm 8.71g

IA100400003 10.7\*7cm 8.15g

IA100400004 15.5\*8.8cm 8.21g

IA100400005 15.5\*7.5cm 8.18g

IA100400006 12.4\*7.4cm 7.35g

IA100400007 12.4\*7.6cm 8.97g

IA100400008 16.6\*6.5cm 7.90g