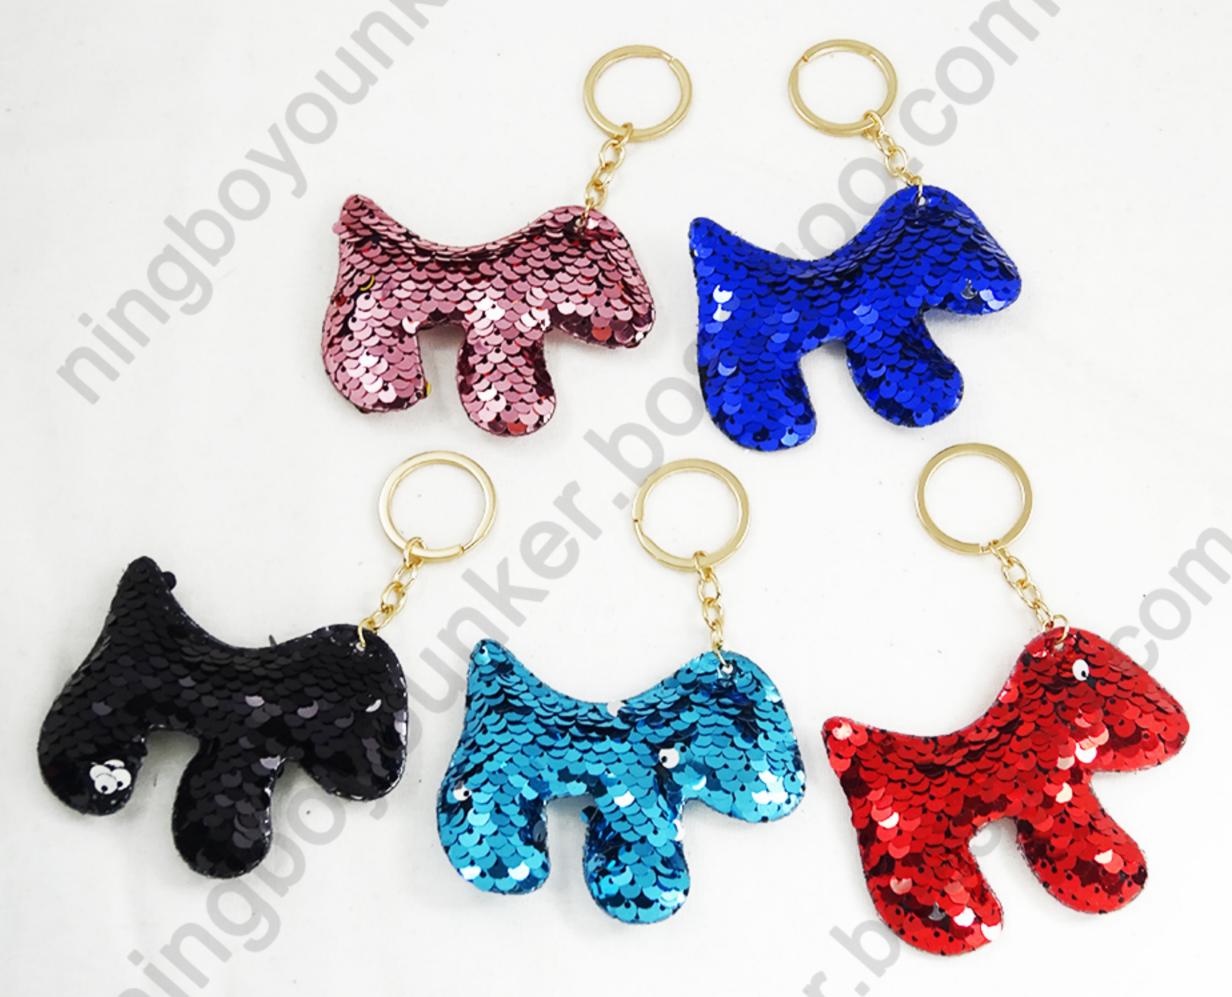

IA100400027 11.6\*8cm 8.26g

IA100400028 13.5\*8.8cm 8.62g

IA100400028 13.5\*8.8cm 8.62g

IA100400029 13\*6.2cm 8.51g

IA100400030 14.4\*7.5cm 7.15g

IA100400032 13.2\*8cm 8.15g

IA100400033 14.7\*8.2cm 9.38g

IA100400034 11.4\*7.8cm 8.75g