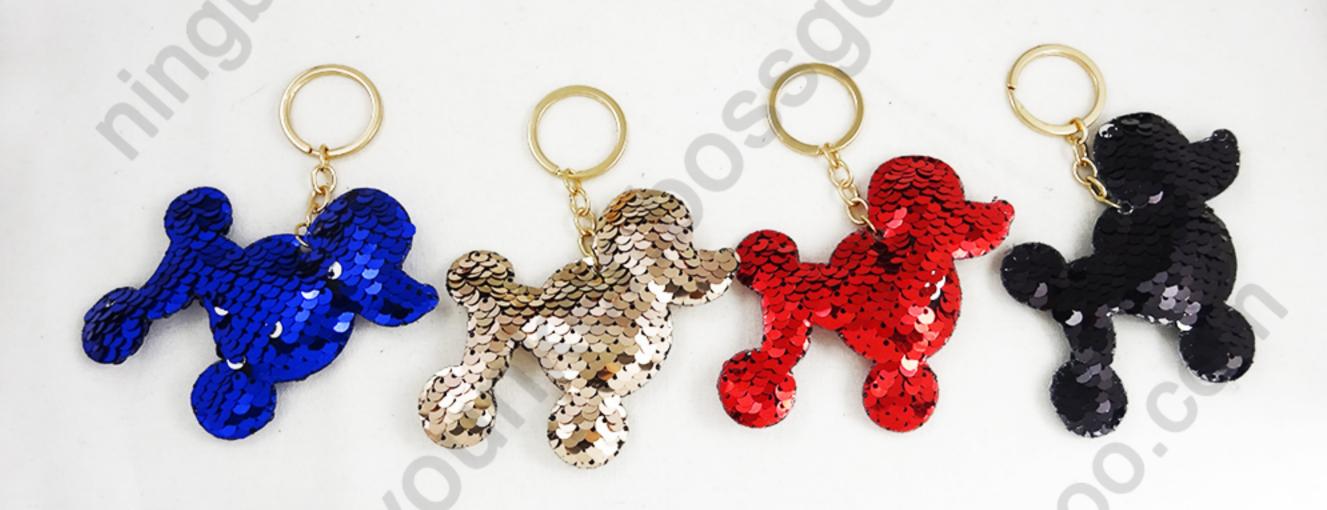

IA100400027 11.6\*8cm 8.26g

IA100400028 13.5\*8.8cm 8.62g

IA100400028 13.5\*8.8cm 8.62g

IA100400029 13\*6.2cm 8.51g

IA100400030 14.4\*7.5cm 7.15g

IA100400032 13.2\*8cm 8.15g

IA100400033 14.7\*8.2cm 9.38g

IA100400034 11.4\*7.8cm 8.75g