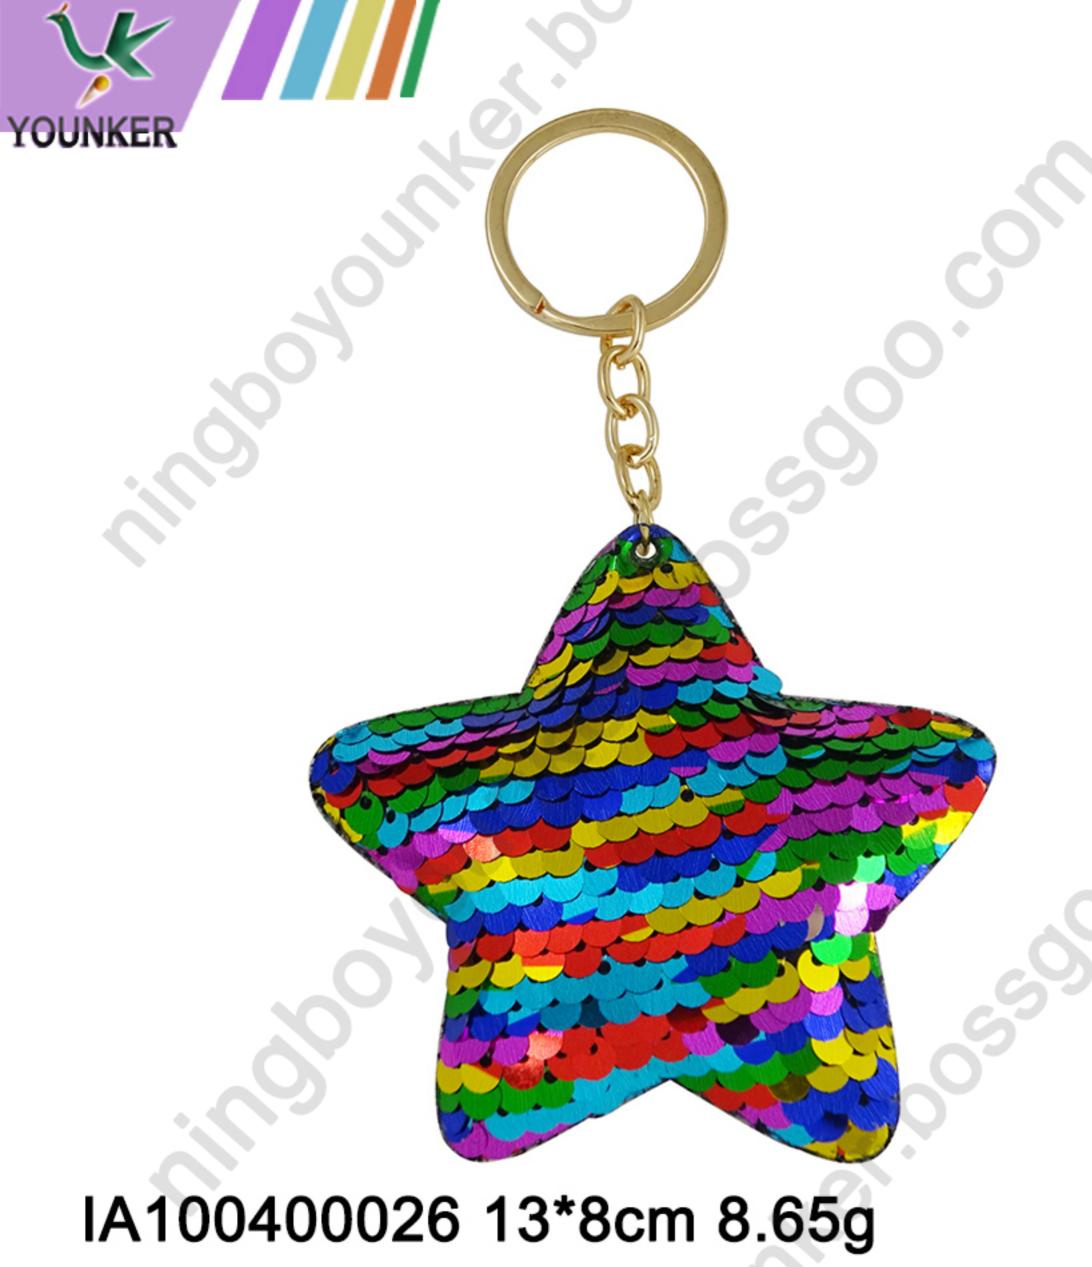

IA100400017 15.3\*8.5cm 9.66g

IA100400018 14\*8.7cm 8.98g

IA100400019 13.3\*9.5cm 8.65g

IA100400020 12.5\*9cm 8.65g

IA100400021 15.8\*7.2cm 7.83g

IA100400022 13.7\*8cm 8.91g

IA100400023 14.5\*8cm 9.63g

IA100400024 12.6\*7.4cm 7.09g