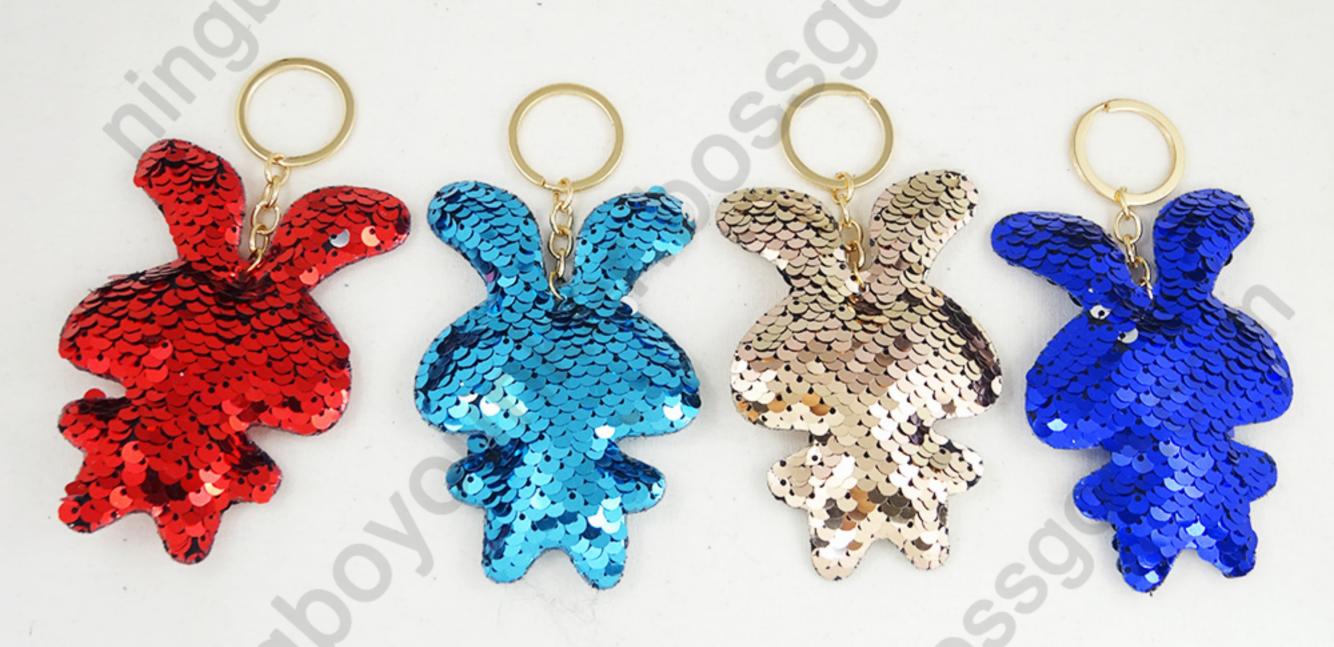

IA100400027 11.6\*8cm 8.26g

IA100400028 13.5\*8.8cm 8.62g

IA100400028 13.5\*8.8cm 8.62g

IA100400029 13\*6.2cm 8.51g

IA100400030 14.4\*7.5cm 7.15g

IA100400032 13.2\*8cm 8.15g

IA100400033 14.7\*8.2cm 9.38g

IA100400034 11.4\*7.8cm 8.75g