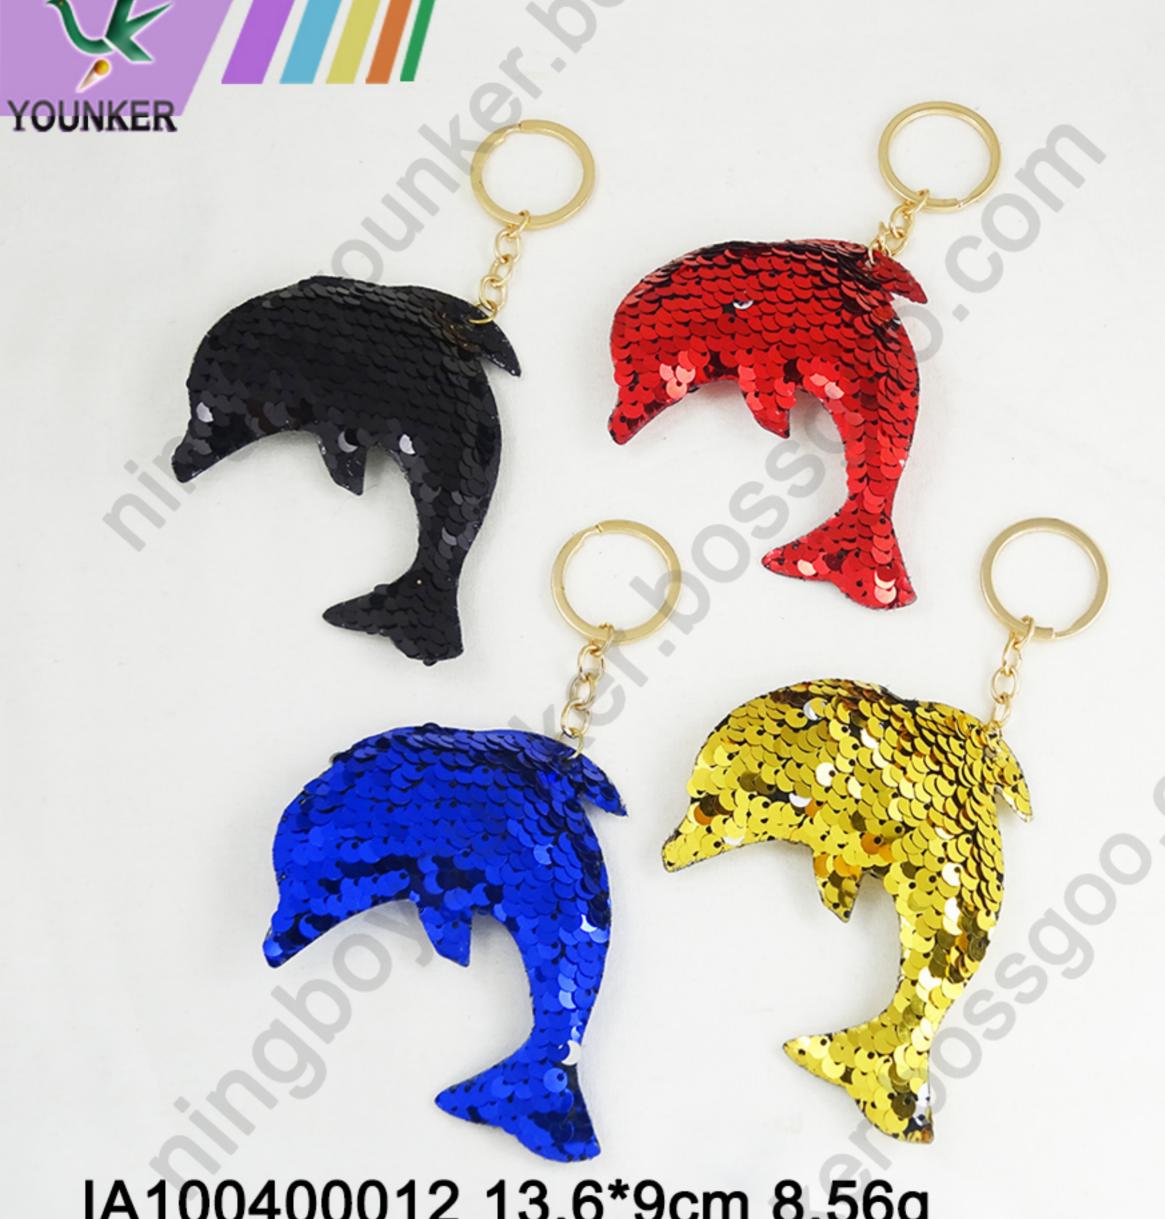

IA100400009 15\*7.8cm 9.49g

IA100400010 10.5\*8.5cm 8.34g

IA100400011 13.5\*6.7cm 8.00g

IA100400012 13.6\*9cm 8.56g

IA100400013 13\*9cm 9.82g

IA100400014 13.8\*7.5cm 9.08g

IA100400015 12.5\*7cm 8.21g

IA100400016 14.2\*7cm 7.96g