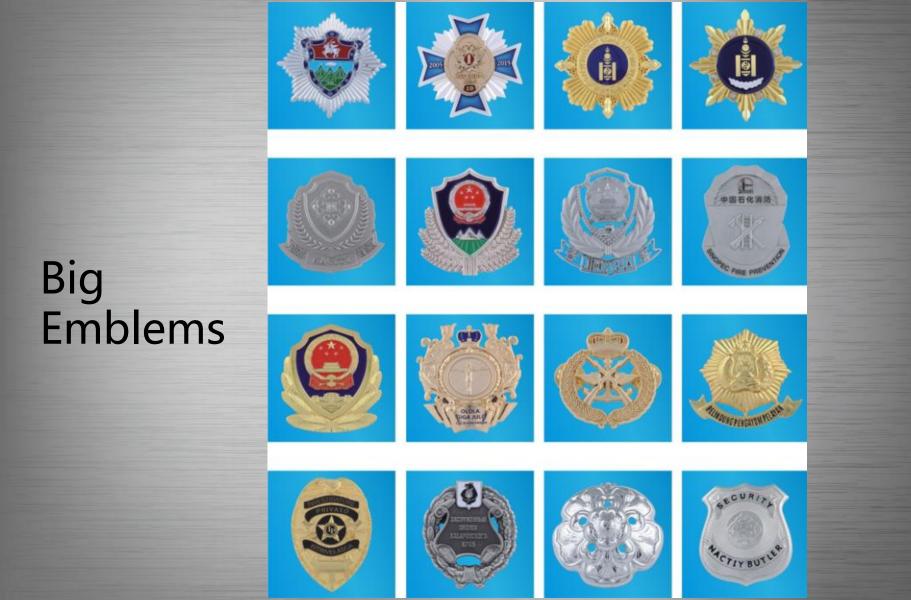

|         |      | The state of the s |                                                |            |  |
|---------|------|--------------------------------------------------------------------------------------------------------------------------------------------------------------------------------------------------------------------------------------------------------------------------------------------------------------------------------------------------------------------------------------------------------------------------------------------------------------------------------------------------------------------------------------------------------------------------------------------------------------------------------------------------------------------------------------------------------------------------------------------------------------------------------------------------------------------------------------------------------------------------------------------------------------------------------------------------------------------------------------------------------------------------------------------------------------------------------------------------------------------------------------------------------------------------------------------------------------------------------------------------------------------------------------------------------------------------------------------------------------------------------------------------------------------------------------------------------------------------------------------------------------------------------------------------------------------------------------------------------------------------------------------------------------------------------------------------------------------------------------------------------------------------------------------------------------------------------------------------------------------------------------------------------------------------------------------------------------------------------------------------------------------------------------------------------------------------------------------------------------------------------|------------------------------------------------|------------|--|
|         |      |                                                                                                                                                                                                                                                                                                                                                                                                                                                                                                                                                                                                                                                                                                                                                                                                                                                                                                                                                                                                                                                                                                                                                                                                                                                                                                                                                                                                                                                                                                                                                                                                                                                                                                                                                                                                                                                                                                                                                                                                                                                                                                                                |                                                | SERVICE CO |  |
| Emblems |      | 257 BAINYON                                                                                                                                                                                                                                                                                                                                                                                                                                                                                                                                                                                                                                                                                                                                                                                                                                                                                                                                                                                                                                                                                                                                                                                                                                                                                                                                                                                                                                                                                                                                                                                                                                                                                                                                                                                                                                                                                                                                                                                                                                                                                                                    |                                                |            |  |
|         | C MO | Filial Piery<br>· · · · · · · · · · · · · · · · · · ·                                                                                                                                                                                                                                                                                                                                                                                                                                                                                                                                                                                                                                                                                                                                                                                                                                                                                                                                                                                                                                                                                                                                                                                                                                                                                                                                                                                                                                                                                                                                                                                                                                                                                                                                                                                                                                                                                                                                                                                                                                                                          | <b>1</b> 5000000000000000000000000000000000000 |            |  |