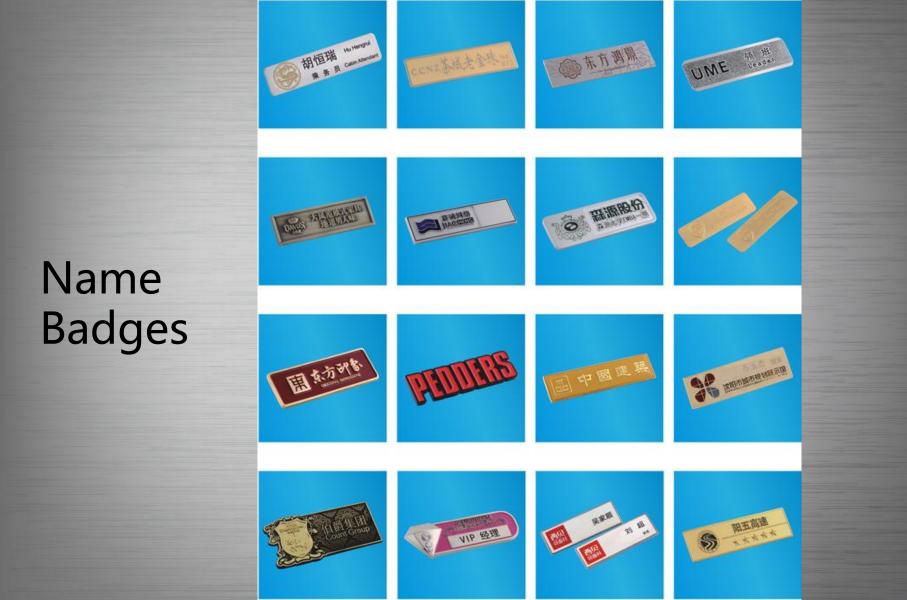

| <b>1</b> 5000000000000000000000000000000000000 |            |  |















|       |