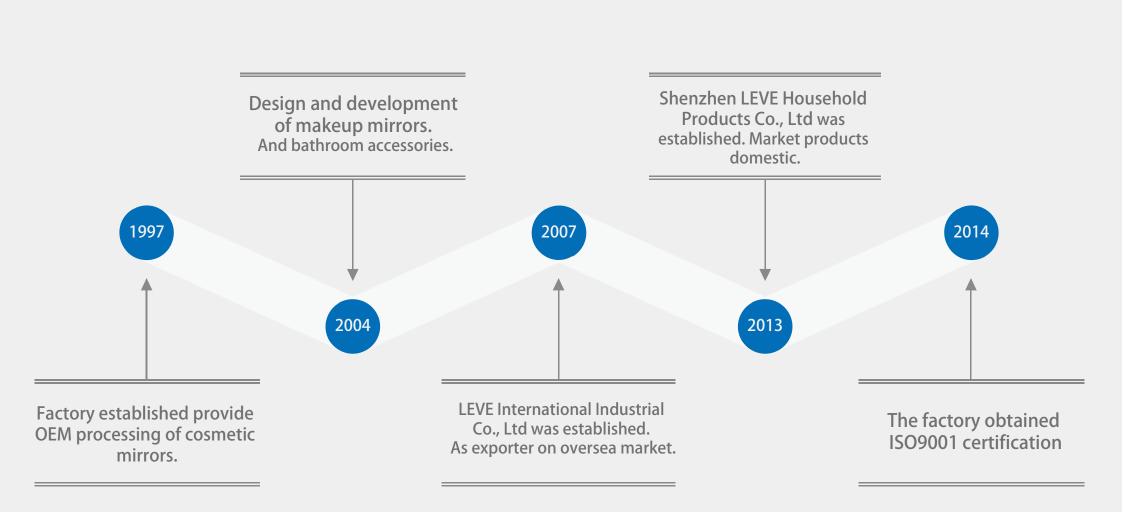

s, bathroom accessories,

hotel hardware accessories

**Business Address:** 

Room1816,B4,YHY Building,

Bao'tian Industrial Zone, Xi'xiang, Bao'an District,

Shenzhen, Guangdong, China

Post code 518102

**Factory Address:** 

Jinxi Waihai Town Jiangmen City Guangdong

**Province China** 

Post code 529080

Company registration number:

440306106027349

Main markets: 50% in the Americas;

30% in Europe;

20% in the Middle East And other

countries in the Middle East

Annual sales: USD \$5-8 million

Factory scale: factory area 30,000 square metre

Capacity: 10000-15000 sets/month

Number of employees : Designer/Developer: 3-5;

customer service: 2-3;

QC: 3-5;

Technical: 8-10;

workers: 80-100

Owner: Huang Zhao Hui

Tel: +86-755-27876032

Fax: +86-755-27876052

## Factory background =



#### **Products and services**

产品与服务

The main products have obtained a number of patents and UL, CE, GS, SASO and other product quality certifications.

We provide product design and development services

We provide services from product customization, production, customs declaration, logistics and transportation to customer warehouse

Quality Assurance: Provide product parts replacement, some products quality assurance 3-5 years



- 1. Bathroom accessories brand
- 2. Makeup mirror brand and suppliers
- 3. Hotel products suppliers
- 4. Design and decoration suppliers

























### Company philosophy

We regard "Standing without gorgeous, Honest and faithful" as company spirit, insist on "dedicated and professional" as business strategy, we grow together with our clients