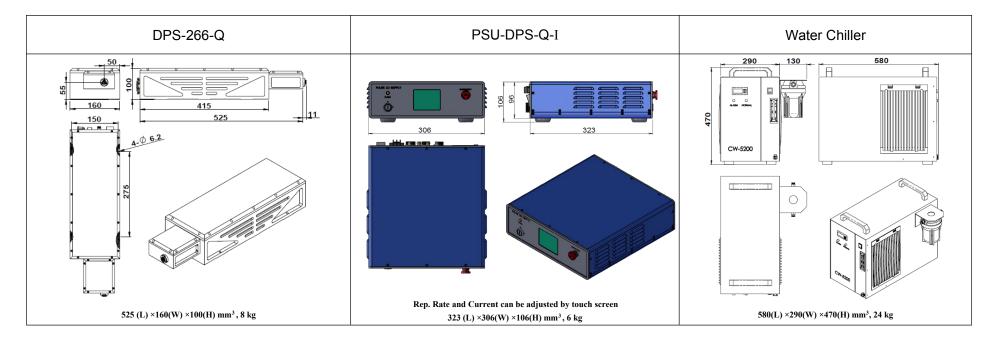

| Wavelength (nm)                    | 266±1                                      |      |
|------------------------------------|--------------------------------------------|------|
| Operating mode                     | Q-switched: EOM (Electro-optic modulation) |      |
| Single pulse energy (mJ)           | 2                                          | 5    |
| Pulse duration (ns)                | <10                                        |      |
| Rep. rate (Hz)                     | 1~100 (adjustable)                         |      |
| Energy stability                   | <3%, <5%                                   |      |
| Beam divergence, full angle (mrad) | <3                                         |      |
| Beam diameter (mm)                 | ~2                                         | ~2.5 |
| Warm-up time (minutes)             | <15                                        |      |
| Beam height from base plate (mm)   | 55                                         |      |
| Cooled method                      | Water Cooled                               |      |
| Operating temperature (°C)         | 15~30                                      |      |
| Power supply (220VAC)              | PSU-DPS-Q-I                                |      |
| Expected lifetime( pulses)         | 109                                        |      |
| Warranty period                    | 1 year                                     |      |