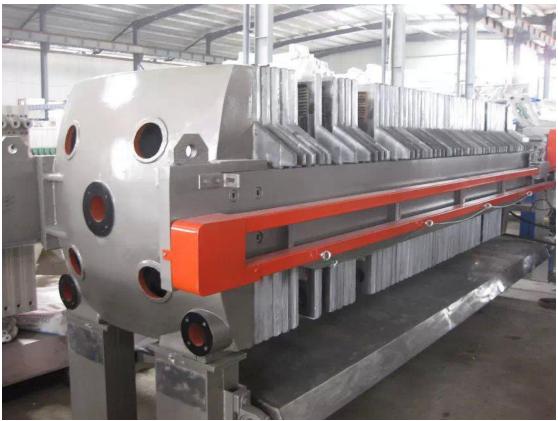

## **High Temperature Filter Press For Medically**

The one time pulling filter press is the total automatic equipment with automatic pressing and automatic cake discharging. Its most important features is that its cake discharging time is short. Instead of discharging the cake by pulling the plate one by one before, all of its filter plates can be pulled open in one time by the pressing of returning of the cylinder to make the pressed fried cake between the plates fall down automatically. Because every plate has been connected to be together by a stainless steel chain. Such form of cake discharging has shorten the discharging time and improved the working efficiency of the filter press much.

This kind of the filter press has the feature of easy operation and saving labors. It is suitable for the middle-small companies in every industries.