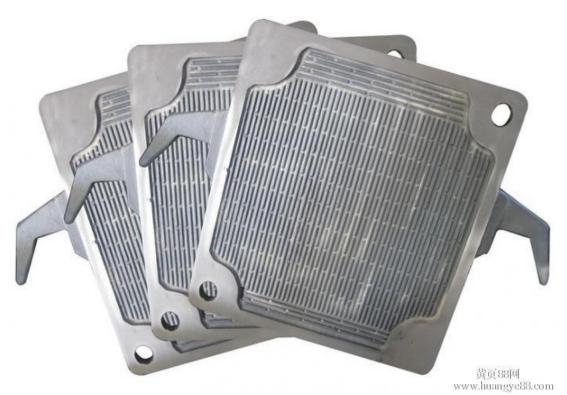

## **High Temperature Filter Press For Medically**

The one time pulling filter press is the total automatic equipment with automatic pressing and automatic cake discharging. Its most important features is that its cake discharging time is short. Instead of discharging the cake by pulling the plate one by one before, all of its filter plates can be pulled open in one time by the pressing of returning of the cylinder to make the pressed fried cake between the plates fall down automatically. Because every plate has been connected to be together by a stainless steel chain. Such form of cake discharging has shorten the discharging time and improved the working efficiency of the filter press much.