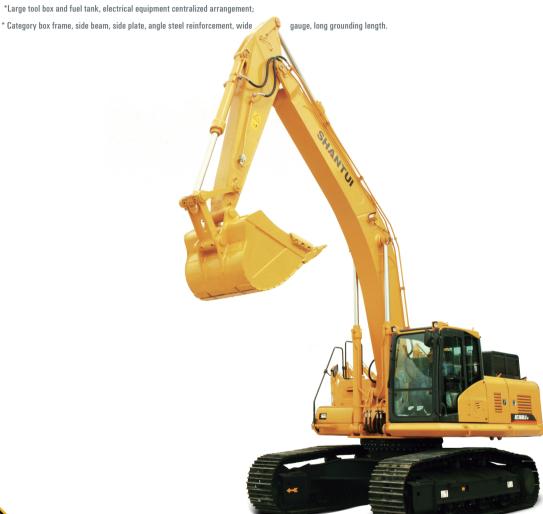

#### Product features

- \*Imported hydraulic parts, stable and reliable quality, high efficiency, mining and walking force;
- \*New cab and seat, new interior and new automatic air conditioning system with automatic ventilation regulation and comfortable operation;
- \*Enhanced working device and car, heavy-duty chassis parts, to adapt to the harsh working conditions, a variety of bucket options, optional hammer, Ripper, quick change device and other accessories of a landfill, mining, crushing, leveling work such as the use of a machine;