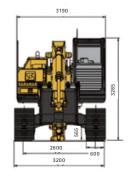

### **Technical specifications:**

| Minimum ground clearance: 565 mm | Overall length: 11220 mm |
|----------------------------------|--------------------------|
| Operating weight: 36.8 t         | Overall height: 3560 mm  |
| Ground pressure: 68.3 kPa        | Overall width: 3200 mm   |

### OVERALL DIMENSIONS

► THE SPECIFICATIONS ARE SUBJECT TO CHANGE WITHOUT NOTICE. THE PICTURES MAY INCLUDE OPTIONS. THE ACTUAL COLOR & APPEARANCE OF THE PRODUCT MAY DIFFER FROM WHAT IS SHOWN.