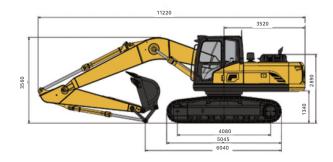

### **Technical specifications:**

| Minimum ground clearance: 565 mm | Overall length: 11220 mm |
|----------------------------------|--------------------------|
| Operating weight: 36.8 t         | Overall height: 3560 mm  |
| Ground pressure: 68.3 kPa        | Overall width: 3200 mm   |

### OVERALL DIMENSIONS

► THE SPECIFICATIONS ARE SUBJECT TO CHANGE WITHOUT NOTICE. THE PICTURES MAY INCLUDE OPTIONS. THE ACTUAL COLOR & APPEARANCE OF THE PRODUCT MAY DIFFER FROM WHAT IS SHOWN.