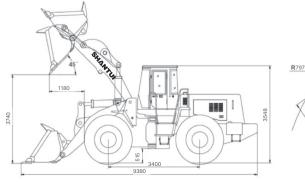

# **SL60WN-8**

**Technical specifications:** 

|                | Standard Arm | Long Arm |  |
|----------------|--------------|----------|--|
| Overall length | 8676 mm      | 9380 mm  |  |
| Overall width  | 3072mm       | 3290 mm  |  |
| Overall height | 3548 mm      | 3548 mm  |  |

|             | E<br>General<br>Specifications | Operating weight                | 20000/22000 kg         |
|-------------|--------------------------------|---------------------------------|------------------------|
|             |                                | Related loading                 | 6000 kg                |
| humanhannad |                                | Bucket capacity                 | 3.5/5.5 m <sup>3</sup> |
|             |                                | Maximum lifting force           | 185 kN                 |
|             |                                | Static tipping load (full turn) | 12000 kg               |
|             |                                | Dumping height, Standard/Long   | 3325/3740 mm           |
|             |                                | Dumping reach, Standard/Long    | 1270/1180 mm           |

## **OVERALL DIMENSIONS**

▶ THE SPECIFICATIONS ARE SUBJECT TO CHANGE WITHOUT NOTICE. THE PICTURES MAY INCLUDE OPTIONS. THE ACTUAL COLOR & APPEARANCE OF THE PRODUCT MAY DIFFER FROM WHAT IS SHOWN.