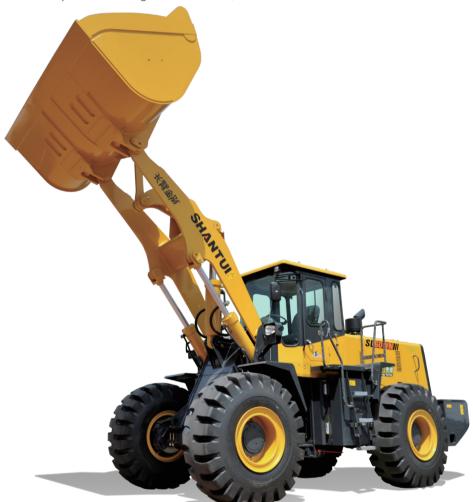

# SL60WN-8

Tubeless tires combined with upgraded performance, strength and efficiency.

- Engine model: WEICHAI WD10G240E201
- Rated power: 178 kW/2200 rpm
- Operating weight: 22.0 t

## **Product features**

The best feature of this model is not only its sheer size, but also its tubeless tires that offer deeper treads for greater traction. It offers all the advantages of the SL60WN-8 series but with upgraded performance, strength and efficiency. With their tight wheel bases, the turn radius on these machines will amaze you.