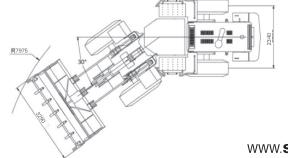

|                | AXLES AND FINAL DRIVES | DRIVE SYSTEM                                         |                                             | Four-wheel drive                                    |  |  |
|----------------|------------------------|------------------------------------------------------|---------------------------------------------|-----------------------------------------------------|--|--|
|                |                        | Gradeability                                         |                                             | 30°                                                 |  |  |
|                |                        | Maximum traction                                     |                                             | 172 kN                                              |  |  |
|                |                        | BRAKE SYSTEM:                                        | Service brakes                              | Air over oil four-wheel dual-loop disc brake system |  |  |
|                |                        |                                                      | Parking brake                               | Automatically air-cut brake, disc brake             |  |  |
| 610            |                        | STEERING<br>SYSTEM:                                  | Туре                                        | Articulated type, full-hydraulic power steering     |  |  |
| <b>5</b><br>() |                        |                                                      | Maximum steering angle                      | 35° each direction                                  |  |  |
| $\bigcirc$     |                        |                                                      | The center of outside tire                  | 6930 mm                                             |  |  |
|                |                        |                                                      | The center of outside bucket                | 7975 mm                                             |  |  |
|                |                        | TIRES                                                | Туре                                        | 26.5-25 16PR                                        |  |  |
|                |                        |                                                      | Pattern level                               | L3                                                  |  |  |
|                |                        |                                                      | Center distance of tires                    | 2340 mm                                             |  |  |
|                |                        |                                                      | Wheel base                                  | 3400 mm                                             |  |  |
|                |                        |                                                      |                                             |                                                     |  |  |
| ×              | HYDRAULIC<br>System    | Hydraulic<br>cycle time<br>(rated load<br>in bucket) | Lifting time/ Lifting, dumping and lowering | 5.8/11.55 s                                         |  |  |

## **OVERALL DIMENSIONS**

▶ THE SPECIFICATIONS ARE SUBJECT TO CHANGE WITHOUT NOTICE. THE PICTURES MAY INCLUDE OPTIONS. THE ACTUAL COLOR & APPEARANCE OF THE PRODUCT MAY DIFFER FROM WHAT IS SHOWN.