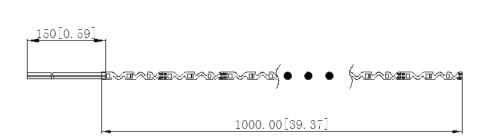

# Dimension

/

## Parameters

| Part Number | Dimensions(mm) | LED Type | LEDs/m | Voltage(V) | Power(W/m) | LM/LED | CCT/K | IP Grade |
|-------------|----------------|----------|--------|------------|------------|--------|-------|----------|
| SE60LA2-S   | 5000*6         | SMD 2835 | 60     | DC12       | 6.2        | 11     | 6500  | IP33     |