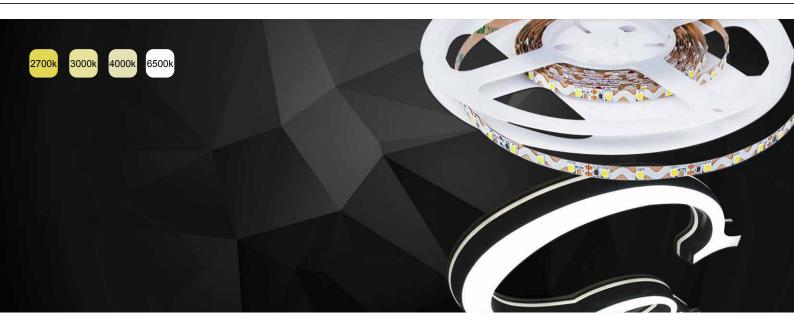

## Features >

- Sourced by high output 2835 LED with good color conformity.
- 99.99% gold thread, pure copper bracket coated with silver.
- USA Internatix phosphor with CRI>80.
- SDCM≤5 each BIN.
- Double layer rolled copper FPC.
- 3M 300LSE tape attached.
- CE, RoHS and UL certified.

# Application >

• Apply to 3-6cm depth signs at airports, metros, banks, buildings and shopping malls, etc.



# Advantages

## Different IP options



# Full CCT ranges from 2300K to 12000K



Various CRI option from 75 to 95





## Parameters

| Part Number | Dimensions(mm) | LED Type | LEDs/m | Voltage(V) | Power(W/m) | LM/LED | CCT/K | IP Grade |
|-------------|----------------|----------|--------|------------|------------|--------|-------|----------|
| SE60LA2-S   | 5000*6         | SMD 2835 | 60