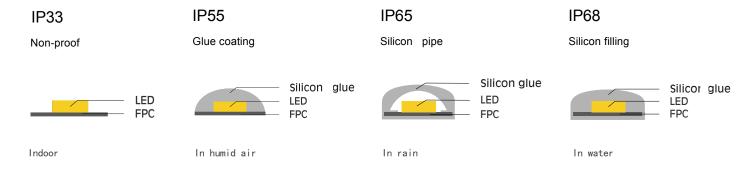

# Full CCT ranges from 2300K to 12000K

Various CRI option from 75 to 95

# Beaming Angle