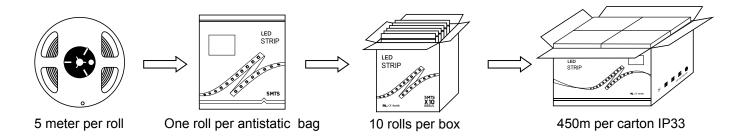

# Packing

# Packing Specification >

- Antistatic bag adopted
- Packing information

| Part | Number | Carton dimension(mm) | Bags per carton(pcs) | Quantity per carton(m) | Net Weight(kg) | Gross Weight(kg) |
|------|--------|----------------------|----------------------|------------------------|----------------|------------------|
| SE6  | 0LA2-S | 495*450*215          | 90                   | 450                    | 4.5            | 7.5              |