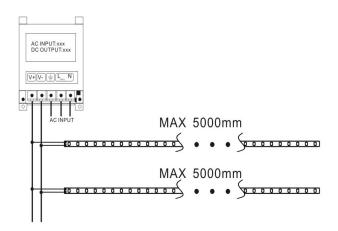

# Wire Connection >

White&Red wire to positive White&Black wire to negative

# Warning >

- Disassembling or modifying the product is forbidden.
- Installation with power on is forbidden.
- Any organic solvent chemical is forbidden.
- Isolation and corrosion prevention on all wiring points and wire ends.
- Make sure the power wire is big enough and ensure the voltage and connection are all correct before power on.
- Installation, maintenance should be done by professional staff.
- 5M in a serial connection maximum for DC12/24V strips.
- The power wire between power supply and LED strips should be less than two meters to keep the same brightness on all parts.