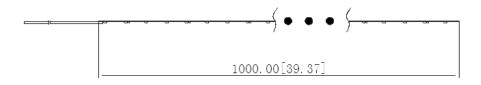

# Dimension

/

## Parameters

| Part Number | Dimensions(mm) | LED Type | LEDs/m | Voltage(V) | Power(W/m) | LM/LED | CCT/K | IP Grade |
|-------------|----------------|----------|--------|------------|------------|--------|-------|----------|
| SE60LA2-S   | 5000*6         | SMD 2835 | 60     | DC12       | 6.2        | 11     | 6500  | IP33     |