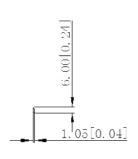

ure copper bracket coated with silver.
- USA Internatix phosphor with CRI>80.
- SDCM≤5 each BIN.
- Double layer rolled copper FPC.
- 3M 300LSE tape attached.
- CE, RoHS and UL certified.

# Application >

• Apply to 3-6cm depth signs at airports, metros, banks, buildings and shopping malls, etc.



# Advantages

## Different IP options



# Full CCT ranges from 2300K to 12000K



Various CRI option from 75 to 95





## Parameters

| Part Number | Dimensions(mm) | LED Type | LEDs/m | Voltage(V) | Power(W/m) | LM/LED | CCT/K | IP Grade |
|-------------|----------------|----------|--------|------------|------------|--------|-------|----------|
| SE60LA2-S   | 5000*6         | SMD 2835 | 60     | DC12       | 6.2        | 11     | 6500  | IP33     |

# Dimension

/

### IP33



#### Unit:mm





# Beaming Angle





# Wire Connection >

White&Red wire to positive White&Black wire to negative



# Packing



# Packing Specification >

- Antistatic bag adopted
- Packing information

| Part | Number | Carton dimension(mm) | Bags per carton(pcs) | Quantity per carton(m) | Net Weight(kg) | Gross Weight(kg) |
|------|--------|----------------------|----------------------|------------------------|----------------|------------------|
| SE6  | 0LA2-S | 495*450*215          | 90                   | 450                    | 4.5            | 7.5              |

 Due to the packing manner difference, please subject to the actual package in case of discrepancy found between the datasheet and actual package.



# Warning >

- Disassembling or modifying the product is forbidden.
- Installatio