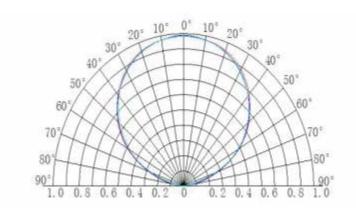

ated with silver.
- USA Internatix phosphor with CRI>80.
- SDCM≤5 each BIN.
- Double layer rolled copper FPC.
- 3M 300LSE tape attached.
- CE, RoHS and UL certified.

# Application >

• Apply to 3-6cm depth signs at airports, metros, banks, buildings and shopping malls, etc.



# Advantages

## Different IP options



# Full CCT ranges from 2300K to 12000K



Various CRI option from 75 to 95





## Parameters

| Part Number | Dimensions(mm) | LED Type | LEDs/m | Voltage(V) | Power(W/m) | LM/LED | CCT/K | IP Grade |
|-------------|----------------|----------|--------|------------|------------|--------|-------|----------|
| SE60LA2-S   | 5000*6         | SMD 2835 | 60     | DC12       | 6.2        | 11     | 6500  | IP33     |

# Dimension

/

### IP33



#### Unit:mm





# Beaming Angle





# Wire Connection >

White&Red wire to positive White&Black wire to negative



# Packing



# Packing Specification >

- Antistatic bag adopted
- Packing information

| Part | Number | Carton dimension(mm) | Bags per carton(pcs) | Quantity per carton(m) | Net Weight(kg) | Gross Weight(kg) |
|------|--------|----------------------|----------------------|------------------------|----------------|------------------|
| SE6  | 0LA2-S | 495*450*215          | 90                   | 450                    | 4.5            | 7.5              |

 Due to the packing manner difference, please subject to the actual package in case of discrepancy found between the datasheet and actual package.



# Warning >

- Disassembling or modifying the product is forbidden.
- Installation with power on is fo