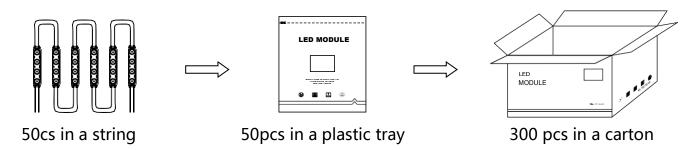

# Packing }

## Packing Specification >

- Packed in plastic tray.
- Packing information

| Part Number              | ZX04QG1     |
|--------------------------|-------------|
| Carton Dimension(mm)     | 490*450*220 |
| Trays per carton         | 6           |
| Quantity per carton(pcs) | 300         |
| Net Weight(kg)           | 20.4(1±10%) |
| Gross Weight(kg)         | 21.6(1±10%) |

Due to the packing manner difference, please subject to the original products in case of discrepancy found between the picture and actual product.