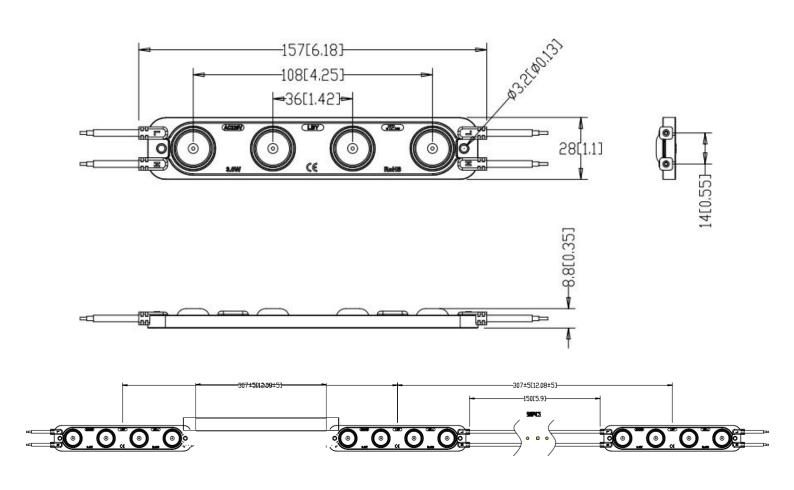

ters             |  |
|----------------------|------------------------|--|
| Part Number          | ZX04QG1                |  |
| CCT ( K )            | 6500K                  |  |
| Beaming Angle ( ° )  | 170                    |  |
| CRI ( Ra )           | ≥75                    |  |
| Luminous Flux ( lm ) | 260                    |  |
| Voltage ( V )        | AC110V/220V            |  |
| Power ( W )          | 3                      |  |
| Driving Method       | Inner Constant Current |  |
| Dimension ( mm )     | 157*28*8.8             |  |
| Weight (g)           | 51                     |  |
| Working Tem. ( °C )  | -25 ~ +60              |  |
| Storage Tem. ( °C )  | -25 ~ +70              |  |
| Protection Grade     | IP65                   |  |

## Dimension

#### 7

### Unit:mm





## Beaming Angle



#### Reference Scheme

>

| Depth(mm) | Distance(mm)  | Density(pcs/m²) | Illumination(lux) |
|-----------|---------------|-----------------|-------------------|
| Dz=120    | Dx=310 Dy=120 | 27              | 3000-3500         |
| Dz=150    | Dx=310 Dy=120 | 27              | 2800-3000         |
| Dz=180    | Dx=310 Dy=120 | 27              | 2500-2800         |
| Dz=200    | Dx=310 Dy=120 | 27              | 2300-2400         |
| Dz=250    | Dx=310 Dy=120 | 27              | 2000-2200         |

#### Remark:

- The transmittance of the advertising fabric was 32%.
- The above data is for reference only.



## Wire Connection >

White&Red wire to positive
White&Black wire to negative





# Packing }



## Packing Specification >

- Packed in plastic tray.
- Packing