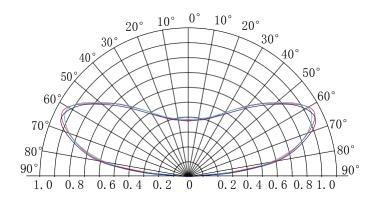

|----------------------|------------------------|--|
| Part Number          | ZX04QG1                |  |
| CCT ( K )            | 6500K                  |  |
| Beaming Angle ( ° )  | 170                    |  |
| CRI ( Ra )           | ≥75                    |  |
| Luminous Flux ( lm ) | 260                    |  |
| Voltage ( V )        | AC110V/220V            |  |
| Power ( W )          | 3                      |  |
| Driving Method       | Inner Constant Current |  |
| Dimension ( mm )     | 157*28*8.8             |  |
| Weight (g)           | 51                     |  |
| Working Tem. ( °C )  | -25 ~ +60              |  |
| Storage Tem. ( °C )  | -25 ~ +70              |  |
| Protection Grade     | IP65                   |  |

## Dimension

#### 7

### Unit:mm





## Beaming Angle



#### Reference Scheme

>

| Depth(mm) | Distance(mm)  | Density(pcs/m²) | Illumination(lux) |
|-----------|---------------|-----------------|-------------------|
| Dz=120    | Dx=310 Dy=120 | 27              | 3000-3500         |
| Dz=150    | Dx=310 Dy=120 | 27              | 2800-3000         |
| Dz=180    | Dx=310 Dy=120 | 27              | 2500-2800         |
| Dz=200    | Dx=310 Dy=120 | 27              | 2300-2400         |
| Dz=250    | Dx=310 Dy=120 | 27              | 2000-2200         |

#### Remark:

- The transmittance of the advertising fabric was 32%.
- The above data is for reference only.



## Wire Connection >

White&Red wire to positive
White&Black wire to negative





# Packing }



## Packing Specification >

- Packed in plastic tray.
- Packing information

| Part N