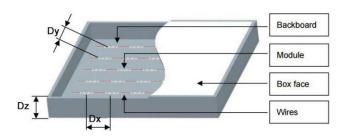

## Dimension

### Unit:mm

#### Reference Scheme

>

| Depth(mm) | Distance(mm)  | Density(pcs/m²) | Illumination(lux) |
|-----------|---------------|-----------------|-------------------|
| Dz=120    | Dx=310 Dy=120 | 27              | 3000-3500         |
| Dz=150    | Dx=310 Dy=120 | 27              | 2800-3000         |
| Dz=180    | Dx=310 Dy=120 | 27              | 2500-2800         |
| Dz=200    | Dx=310 Dy=120 | 27              | 2300-2400         |
| Dz=250    | Dx=310 Dy=120 | 27              | 2000-2200         |

#### Remark:

- The transmittance of the advertising fabric was 32%.
- The above data is for reference only.