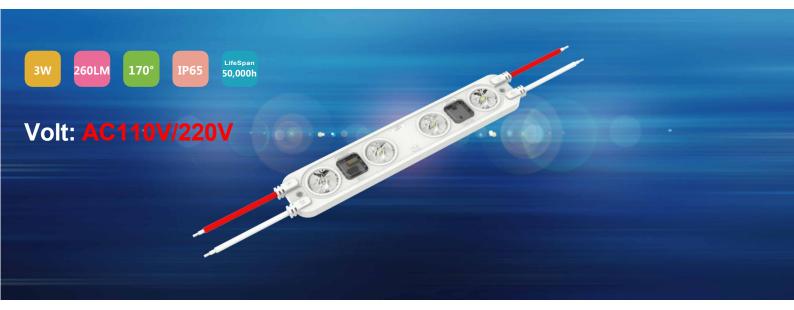

### Parameters

| Items                | Parameters             |  |
|----------------------|------------------------|--|
| Part Number          | ZX04QG1                |  |
| CCT ( K )            | 6500K                  |  |
| Beaming Angle ( ° )  | 170                    |  |
| CRI ( Ra )           | ≥75                    |  |
| Luminous Flux ( lm ) | 260                    |  |
| Voltage ( V )        | AC110V/220V            |  |
| Power ( W )          | 3                      |  |
| Driving Method       | Inner Constant Current |  |
| Dimension ( mm )     | 157*28*8.8             |  |
| Weight (g)           | 51                     |  |
| Working Tem. ( °C )  | -25 ~ +60              |  |
| Storage Tem. ( °C )  | -25 ~ +70              |  |
| Protection Grade     | IP65                   |  |