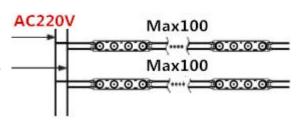

ction Grade     | IP65                   |  |

## Dimension

#### 7

### Unit:mm





## Beaming Angle



#### Reference Scheme

>

| Depth(mm) | Distance(mm)  | Density(pcs/m²) | Illumination(lux) |
|-----------|---------------|-----------------|-------------------|
| Dz=120    | Dx=310 Dy=120 | 27              | 3000-3500         |
| Dz=150    | Dx=310 Dy=120 | 27              | 2800-3000         |
| Dz=180    | Dx=310 Dy=120 | 27              | 2500-2800         |
| Dz=200    | Dx=310 Dy=120 | 27              | 2300-2400         |
| Dz=250    | Dx=310 Dy=120 | 27              | 2000-2200         |

#### Remark:

- The transmittance of the advertising fabric was 32%.
- The above data is for reference only.



## Wire Connection >

White&Red wire to positive
White&Black wire to negative





# Packing }



## Packing Specification >

- Packed in plastic tray.
- Packing information

| Part Number              | ZX04QG1     |
|--------------------------|-------------|
| Carton Dimension(mm)     | 490*450*220 |
| Trays per carton         | 6           |
| Quantity per carton(pcs) | 300         |
| Net Weight(kg)           | 20.4(1±10%) |
| Gross Weight(kg)         | 21.6(1±10%) |

Due to the packing manner difference, please subject to the original products in case of discrepancy found between the picture and actual product.

# Warning >

- Disassembling or modifying the product is forbidden.
- Installation with power on is forbidden.
- Any organic solvent chemical is forbidden.
- Acidic or alkaline adhesive is forbidden when install, neutral glass cement could be used for in