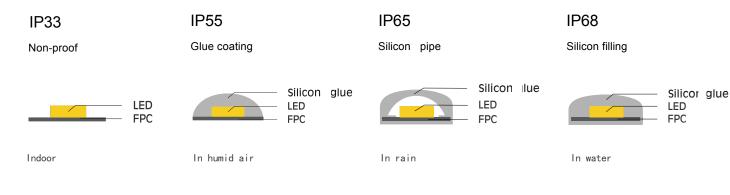

- Sourced by high output 5050RGB+W LED with good color conformity.
- 99.99% gold thread, pure copper bracket coated with silver.
- USA Internatix phosphor with CRI>80.
- SDCM≤5 each BIN.
- Double layer rolled copper FPC.
- 3M 300LSE tape attached.
- CE, RoHS and UL certified.

>

# Application

• City lighting, landscape lighting, commercial lighting and house contour lighting, etc.



### Advantages

# **Different IP options**

>



# Full CCT ranges from 2300K to 12000K







### Parameters >

| Part  | t Number  | Dimensions(mm) | LED Type | LEDs/m | Voltage(V) | Power(W/m) | LM/LED | ССТ/К | IP Grade |
|-------|-----------|----------------|----------|--------|------------|------------|--------|-------|----------|
| SH60L | _A1-RGB-W | 5000*10        | SMD 5050 | 60     | DC12/24    | 14.4       | 23     | 6500  | IP33     |

Dimension

>

Unit:mm



Beaming Angle





#### Wire Connection



# Packing











5 meter per roll

One roll per antistatic bag

10 rolls per box

450m per carton IP33 200m per carton IP68

#### Packing Specification

- Antistatic bag adopted
- Packing information •

>

| Part Number   | Carton dimension(mm) | Bags per carton(pcs) | Quantity per carton(m) | Net Weight(kg) | Gross Weig