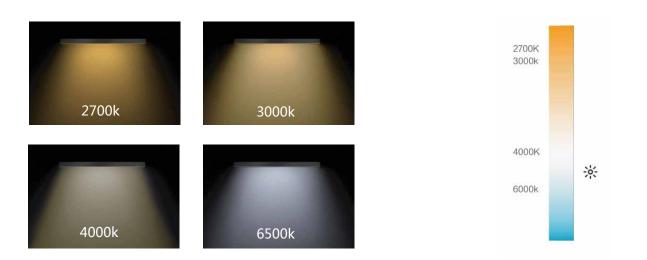

- Sourced by high output 5050RGB+W LED with good color conformity.
- 99.99% gold thread, pure copper bracket coated with silver.
- USA Internatix phosphor with CRI>80.
- SDCM≤5 each BIN.
- Double layer rolled copper FPC.
- 3M 300LSE tape attached.
- CE, RoHS and UL certified.

>

# Application

• City lighting, landscape lighting, commercial lighting and house contour lighting, etc.



### Advantages

# **Different IP options**

>



# Full CCT ranges from 2300K to 12000K







### Parameters >

| Part  | t Number  | Dimensions(mm) | LED Type | LEDs/m | Voltage(V) | Power(W/m) | LM/LED | ССТ/К | IP Grade |
|-------|-----------|----------------|----------|--------|------------|------------|--------|-------|----------|
| SH60L | _A1-RGB-W | 5000*10        | SMD 5050 | 60     | DC12/24    | 14.4       | 23     | 6500  | IP33     |

Dimension

>

Unit:mm



Beaming Angle





#### Wire Connection



# Packing











5 meter per roll

One roll per antistatic bag

10 rolls per box

450m per carton IP33 200m per carton IP68

#### Packing Specification

- Antistatic bag adopted
- Packing information •

>

| Part Number   | Carton dimension(mm) | Bags per carton(pcs) | Quantity per carton(m) | Net Weight(kg) | Gross Weight(kg) |
|---------------|----------------