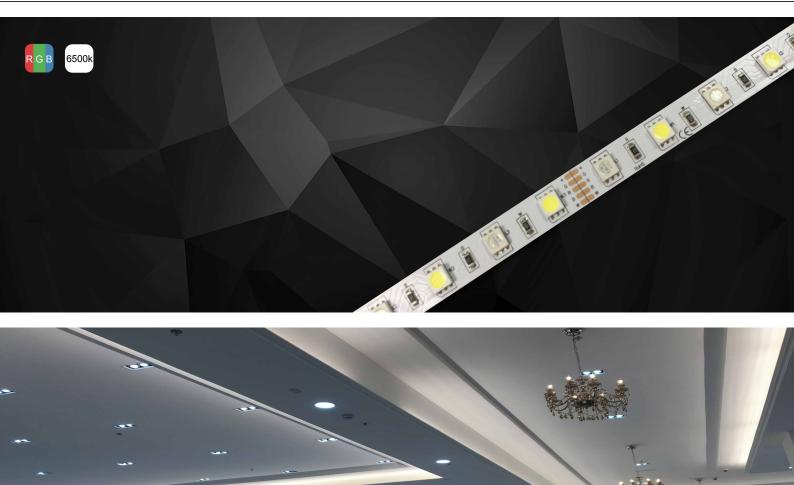

# Application

• City lighting, landscape lighting, commercial lighting and house contour lighting, etc.

### Parameters >

| Part  | t Number  | Dimensions(mm) | LED Type | LEDs/m | Voltage(V) | Power(W/m) | LM/LED | ССТ/К | IP Grade |
|-------|-----------|----------------|----------|--------|------------|------------|--------|-------|----------|
| SH60L | _A1-RGB-W | 5000*10        | SMD 5050 | 60     | DC12/24    | 14.4       | 23     | 6500  | IP33     |