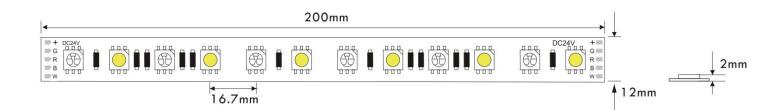

### Parameters >

| Part  | t Number  | Dimensions(mm) | LED Type | LEDs/m | Voltage(V) | Power(W/m) | LM/LED | ССТ/К | IP Grade |
|-------|-----------|----------------|----------|--------|------------|------------|--------|-------|----------|
| SH60L | _A1-RGB-W | 5000*10        | SMD 5050 | 60     | DC12/24    | 14.4       | 23     | 6500  | IP33     |

Dimension

>

Unit:mm

Beaming Angle