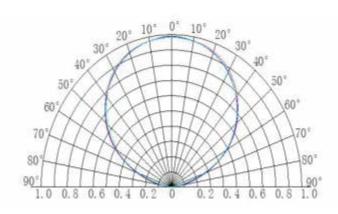

hread, pure copper bracket coated with silver.
- USA Internatix phosphor with CRI>80.
- SDCM≤5 each BIN.
- Double layer rolled copper FPC.
- 3M 300LSE tape attached.
- CE, RoHS and UL certified.

>

# Application

• City lighting, landscape lighting, commercial lighting and house contour lighting, etc.



### Advantages

# **Different IP options**

>



# Full CCT ranges from 2300K to 12000K







### Parameters >

| Part  | t Number  | Dimensions(mm) | LED Type | LEDs/m | Voltage(V) | Power(W/m) | LM/LED | ССТ/К | IP Grade |
|-------|-----------|----------------|----------|--------|------------|------------|--------|-------|----------|
| SH60L | _A1-RGB-W | 5000*10        | SMD 5050 | 60     | DC12/24    | 14.4       | 23     | 6500  | IP33     |

Dimension

>

Unit:mm



Beaming Angle





#### Wire Connection



# Packing











5 meter per roll

One roll per antistatic bag

10 rolls per box

450m per carton IP33 200m per carton IP68

#### Packing Specification

- Antistatic bag adopted
- Packing information •

>

| Part Number   | Carton dimension(mm) | Bags per carton(pcs) | Quantity per carton(m) | Net Weight(kg) | Gross Weight(kg) |
|---------------|----------------------|----------------------|------------------------|----------------|------------------|
| SH60LA1-RGB-W | 495*450*215          | 90                   | 450                    | 7.2            | 9.8              |

Due to the packing manner difference, please subject to the actual package in case of discrepancy found between the datasheet and actual package.



# Warning

Ø

- Disassembling or modi