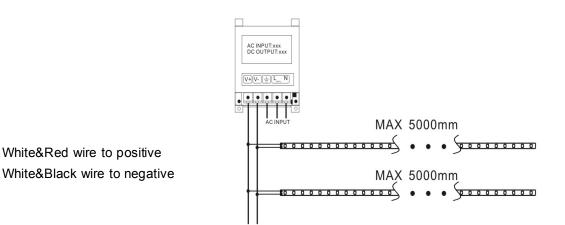

#### Wire Connection

# Warning

Ø

- Disassembling or modifying the product is forbidden.
- Installation with power on is forbidden.
- Any organic solvent chemical is forbidden.
- Isolation and corrosion prevention on all wiring points and wire ends.
- Make sure the power wire is big enough and ensure the voltage and connection are all correct before power on.
- Installation, maintenance should be done by professional staff.
- 5M in a serial connection maximum for DC12/24V strips.
- The power wire between power supply and LED strips should be less than two meters to keep the same brightness on all parts.