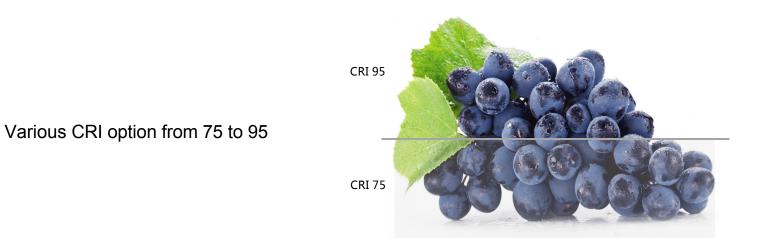

- Sourced by high output 5050RGB+W LED with good color conformity.
- 99.99% gold thread, pure copper bracket coated with silver.
- USA Internatix phosphor with CRI>80.
- SDCM≤5 each BIN.
- Double layer rolled copper FPC.
- 3M 300LSE tape attached.
- CE, RoHS and UL certified.