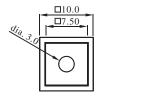

ications Function Operating Temperature

Materials Cap A4 type cap Housing Stem Base Terminal Action Dome :SPST :50mA :12VDC :250VAC for 1 minute :100m Ohm Max.(initial) :100M Ohm Min. :200gf+50gf :0.25mm+0.2mm :100,000 cycles Min. :260 deg. for 3 seconds :Momentary :-10 deg.~+60 deg.

:Acrylonitrile Butadine Styrene (ABS) :Polycarbonate (PC) :Polyamide (PA) :Polybutylene terephthalate (PBT) :Polyamide(PA) :Brass with silver plating :SUS 301 with gold plating

## **HOW TO ORDER**



LED Cathode Mark for specia order, not standard type.

**Fact** Switches

EXAMPLE : TS-3-A-2-3 Illuminated tact switch-Red led-"A" Housing -Black housing - Red cap

## PCB Mounting Holes & Circuit Diagram





P.C.B. Mounting Holes

## DIMENSION



without housing and cap







without housing, "A4" type cap







with "A" housing, LED









with "B" housing, LED



with "A" housing, not LED









with "B" housing, not LED