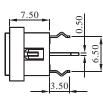

## DIMENSION

without housing and cap

without housing, "A4" type cap

with "A" housing, LED

with "B" housing, LED

with "A" housing, not LED

with "B" housing, not LED