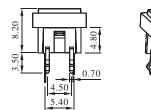

## DIMENSION

without housing and cap

without housing, "A4" type cap

with "A" housing, LED

with "B" housing, LED

with "A" housing, not LED

with "B" housing, not LED