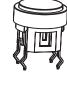

## DIMENSION

without housing and cap

without housing, "A4" type cap

with "A" housing, LED

with "B" housing, LED

with "A" housing, not LED

with "B" housing, not LED