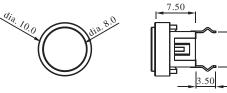

inal Action Dome :SPST :50mA :12VDC :250VAC for 1 minute :100m Ohm Max.(initial) :100M Ohm Min. :200gf+50gf :0.25mm+0.2mm :100,000 cycles Min. :260 deg. for 3 seconds :Momentary :-10 deg.~+60 deg.

:Acrylonitrile Butadine Styrene (ABS) :Polycarbonate (PC) :Polyamide (PA) :Polybutylene terephthalate (PBT) :Polyamide(PA) :Brass with silver plating :SUS 301 with gold plating

## **HOW TO ORDER**



LED Cathode Mark for specia order, not standard type.

**Fact** Switches

EXAMPLE : TS-3-A-2-3 Illuminated tact switch-Red led-"A" Housing -Black housing - Red cap

## PCB Mounting Holes & Circuit Diagram





P.C.B. Mounting Holes

## DIMENSION



without housing and cap







without housing, "A4" type cap







with "A" housing, LED









with "B" housing, LED



with "A" housing, not LED









with "B" housing, not LED