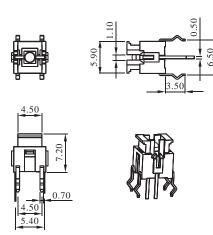

## DIMENSION

without housing and cap

without housing, "A4" type cap

with "A" housing, LED

with "B" housing, LED

with "A" housing, not LED

with "B" housing, not LED