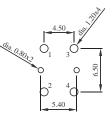

## PCB Mounting Holes & Circuit Diagram

P.C.B. Mounting Holes

## DIMENSION

without housing and cap

without housing, "A4" type cap

with "A" housing, LED

with "B" housing, LED

with "A" housing, not LED

with "B" housing, not LED