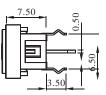

## DIMENSION

without housing and cap

without housing, "A4" type cap

with "A" housing, LED

with "B" housing, LED

with "A" housing, not LED

with "B" housing, not LED