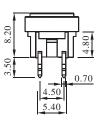

## DIMENSION

without housing and cap

without housing, "A4" type cap

with "A" housing, LED

with "B" housing, LED

with "A" housing, not LED

with "B" housing, not LED