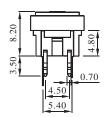

## DIMENSION

without housing and cap

without housing, "A4" type cap

with "A" housing, LED

with "B" housing, LED

with "A" housing, not LED

with "B" housing, not LED