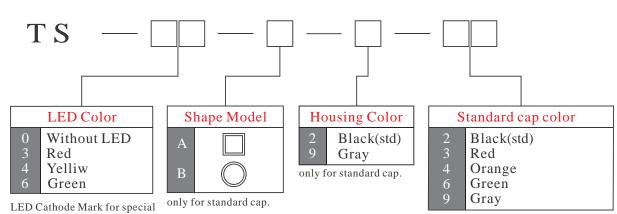

## **HOW TO ORDER**

LED Cathode Mark for specia order, not standard type.

**Fact** Switches

EXAMPLE : TS-3-A-2-3 Illuminated tact switch-Red led-"A" Housing -Black housing - Red cap