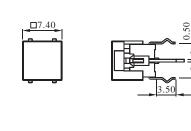

## DIMENSION

without housing and cap

without housing, "A4" type cap

with "A" housing, LED

with "B" housing, LED

with "A" housing, not LED

with "B" housing, not LED