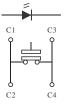

ltage Contact Resistance Insulation Resistance Operating Force Total Travel Operating Life Solder Specifications Function Operating Temperature

Materials Cap A4 type cap Housing Stem Base Terminal Action Dome :SPST :50mA :12VDC :250VAC for 1 minute :100m Ohm Max.(initial) :100M Ohm Min. :200gf+50gf :0.25mm+0.2mm :100,000 cycles Min. :260 deg. for 3 seconds :Momentary :-10 deg.~+60 deg.

:Acrylonitrile Butadine Styrene (ABS) :Polycarbonate (PC) :Polyamide (PA) :Polybutylene terephthalate (PBT) :Polyamide(PA) :Brass with silver plating :SUS 301 with gold plating

## **HOW TO ORDER**



LED Cathode Mark for specia order, not standard type.

**Fact** Switches

EXAMPLE : TS-3-A-2-3 Illuminated tact switch-Red led-"A" Housing -Black housing - Red cap

## PCB Mounting Holes & Circuit Diagram





P.C.B. Mounting Holes

## DIMENSION



without housing and cap







without housing, "A4" type cap







with "A" housing, LED









with "B" housing, LED



with "A" housing, not LED









with "B" housing, not LED