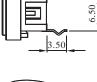

## DIMENSION

without housing and cap

without housing, "A4" type cap

with "A" housing, LED

with "B" housing, LED

with "A" housing, not LED

with "B" housing, not LED