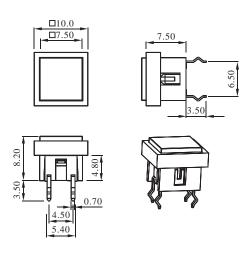

## PCB Mounting Holes & Circuit Diagram

P.C.B. Mounting Holes

## DIMENSION

without housing and cap

without housing, "A4" type cap

with "A" housing, LED

with "B" housing, LED

with "A" housing, not LED

with "B" housing, not LED