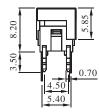

## DIMENSION

without housing and cap

without housing, "A4" type cap

with "A" housing, LED

with "B" housing, LED

with "A" housing, not LED

with "B" housing, not LED