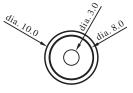

emperature

Materials Cap A4 type cap Housing Stem Base Terminal Action Dome :SPST :50mA :12VDC :250VAC for 1 minute :100m Ohm Max.(initial) :100M Ohm Min. :200gf+50gf :0.25mm+0.2mm :100,000 cycles Min. :260 deg. for 3 seconds :Momentary :-10 deg.~+60 deg.

:Acrylonitrile Butadine Styrene (ABS) :Polycarbonate (PC) :Polyamide (PA) :Polybutylene terephthalate (PBT) :Polyamide(PA) :Brass with silver plating :SUS 301 with gold plating

## **HOW TO ORDER**



LED Cathode Mark for specia order, not standard type.

**Fact** Switches

EXAMPLE : TS-3-A-2-3 Illuminated tact switch-Red led-"A" Housing -Black housing - Red cap

## PCB Mounting Holes & Circuit Diagram





P.C.B. Mounting Holes

## DIMENSION



without housing and cap







without housing, "A4" type cap







with "A" housing, LED









with "B" housing, LED



with "A" housing, not LED









with "B" housing, not LED