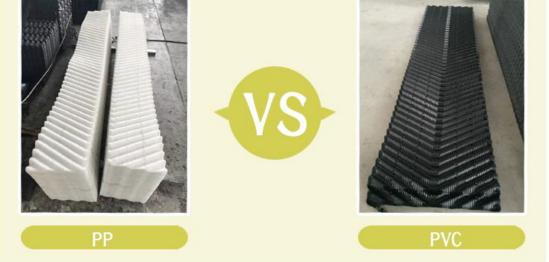

## **PRODUCTION PROCESS**

We can produce the cooling tower fill with various of types, kindly check the specifications as follow, please.

| Width (mm)      | Length<br>(mm) | Material | Sheet space (mm) | Application                        |
|-----------------|----------------|----------|------------------|------------------------------------|
| 950             | 950, etc.      | PVC      | 20               | Used in cross cooling tower        |
| 730, 750, 950   | Any            | PVC      | 20               | Used in cross cooling tower        |
| 915, 1220, 1520 | Any            | PVC      | 19               | Used in cross cooling tower        |
| 750             | Any            | PVC      | 20               | Used in cross flow cooling tower   |
| 305, 610        | Any            | PVC, PP  | 19               | Used in counter flow cooling tower |
| 300, 600        | Any            | PVC, PP  | 12, 15           | Used in counter flow cooling tower |