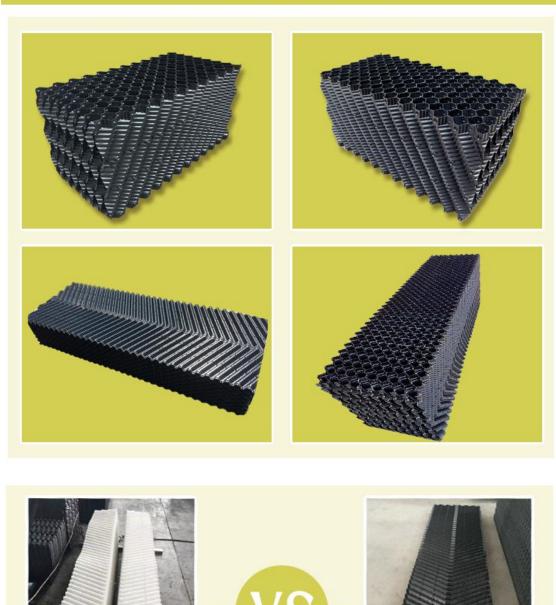

# PRODUCT DISPLAY

### **Cooling Tower Fill Display**

| Туре        | VF610-LC                          |  |  |
|-------------|-----------------------------------|--|--|
| Material    | PP/PVC                            |  |  |
| Width       | 305mm, 610mm                      |  |  |
| Length      | as your request                   |  |  |
| Thickness   | from 0.28mm to 0.38mm             |  |  |
| Sheet Space | pace 19mm                         |  |  |
| Application | Used in counterflow cooling tower |  |  |