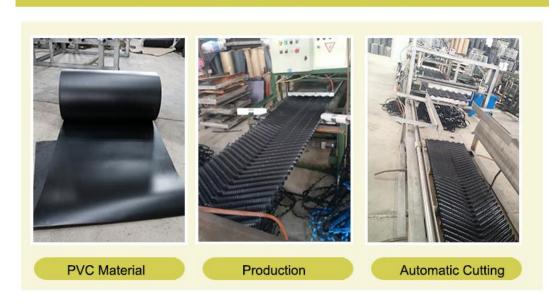

ost important components for exchange of gas and water in cooling tower.

Cooling tower fill is the major parts to improve the efficiency of cooling tower and make sure the economy and safe operation.

### **Cooling Tower Fill Display**

| Туре        | VF610-LC                          |  |  |
|-------------|-----------------------------------|--|--|
| Material    | PP/PVC                            |  |  |
| Width       | 305mm, 610mm                      |  |  |
| Length      | as your request                   |  |  |
| Thickness   | from 0.28mm to 0.38mm             |  |  |
| Sheet Space | pace 19mm                         |  |  |
| Application | Used in counterflow cooling tower |  |  |

# PRODUCT DISPLAY





### **Cooling Tower Fill Production Process**

## **PRODUCTION PROCESS**



We can produce the cooling tower fill with various of types, kindly check the specifications as follow, please.

| Width (mm)      | Length<br>(mm) | Material | Sheet space (mm) | Application                        |
|-----------------|----------------|----------|------------------|------------------------------------|
| 950             | 950, etc.      | PVC      | 20               | Used in cross cooling tower        |
| 730, 750, 950   | Any            | PVC      | 20               | Used in cross cooling tower        |
| 915, 1220, 1520 | Any            | PVC      | 19               | Used in cross cooling tower        |
| 750             | Any            | PVC      | 20               | Used in cross flow cooling tower   |
| 305, 610        | Any            | PVC, PP  | 19