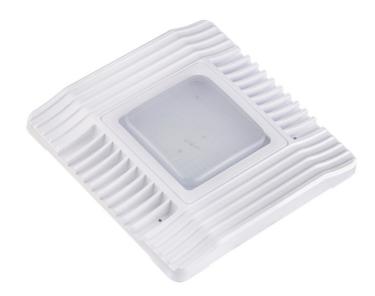

## **Benefits**

- 1.External UL listed power supply.
- 2. Replace conventional Gas Station Lights.
- 3. Precision Die Cast Aluminum Heat Sinks.
- 4. Fade Resistant Powder Coat Finish.
- 5. Easy Installation.
- 6.CE ROHS ETL listed.

### **Features**

- 1. Aluminum die-casting heat sinks is good for heat dissipation.
- 2.It's major to replace the conventional gas station light.
- 3. Green, energy saving, long and reliable life of 50,000 hours.
- 4. No RF interference, No IR/UV radiation, no mercury pollution.
- 5. Wide colour availability in degrees Kelvin(K),2700-6700K.
- 6. Streamline exterior design, beautiful appearance.
- 7. Environment friendly, energy saving (70~80%).
- Special circuit design, each LED work separately, avoiding the single broken LED influence problem.

# SPECIFICATIONS

| Power             | 60W                                                       | 100W           | 130W           | 150W           |  |  |
|-------------------|-----------------------------------------------------------|----------------|----------------|----------------|--|--|
| Model             | BB-CSD-60W-B2                                             | BB-CSD-100W-B2 | BB-CSD-130W-B2 | BB-CSD-150W-B2 |  |  |
| Luminous Flux     | 7800lm                                                    | 13000lm        | 16900lm        | 19500lm        |  |  |
| Replacement       | MH 250W                                                   | MH 300W        | MH 400W        | MH 600W        |  |  |
| Light Source      | SMD LED                                                   |                |                |                |  |  |
| Luminous Efficacy | 130lm/w                                                   |                |                |                |  |  |
| Operation Temp.   | -40 to +45℃                                               |                |                |                |  |  |
| ССТ               | 3000K WW / 4100K NW / 5000K DW / 5700K CW                 |                |                |                |  |  |
| CRI               | 70+                                                       |                |                |                |  |  |
| Life Span         | 50,000 hours at 25°C                                      |                |                |                |  |  |
| Voltage           | 100-277VAC/50-60Hz 200-480VAC/50-60Hz Available           |                |                |                |  |  |
| Driver            | External-UL listed power supply                           |                |                |                |  |  |
| Dimming           | Available                                                 |                |                |                |  |  |
| Sensor            | Motion sensor available, the default is no motion sensor. |                |                |                |  |  |
| Cover             | Drop lens                                                 |                |                |                |  |  |
| Beam Angle        | 120°                                                      |                |                |                |  |  |
| IP                | 65                                                        |                |                |                |  |  |
| PF                | >0.95                                                     |                |                |                |  |  |
| Warranty          | 5 Years                                                   |                |                |                |  |  |