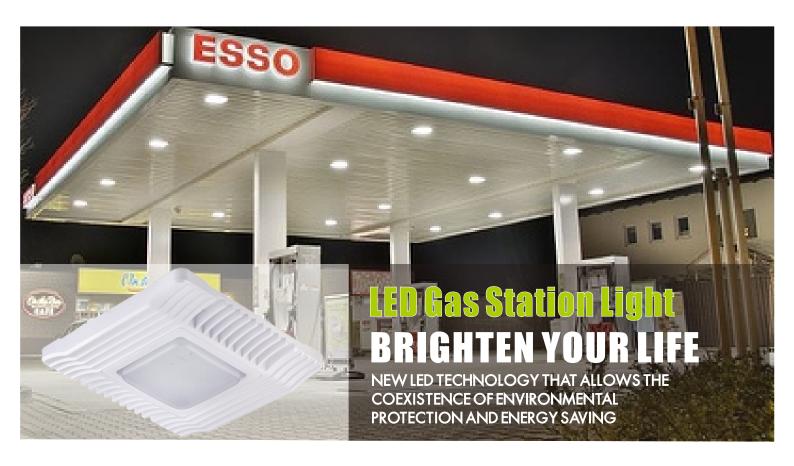

### **Application**

- 1. Gas station lighting.
- 2.Petroleum canopies lighting.
- 3.CNG fueling stations lighting.
- 4.Low-medium bay general lighting.
- 5. Soffits lighting.

## **PROJECTS**

By using our 130W Gas Station Light to replace 400W Metal Halide bulb for traditional petrol station lighting in world filling station ,the customer is now able to save a lot per month from his electric bill.

#### 130W LED = 400W MH