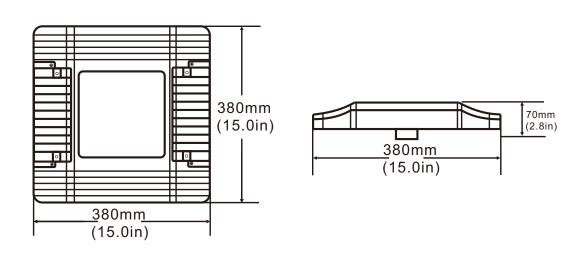

is no motion sensor. |                |                |                |  |  |
| Cover             | Drop lens                                                 |                |                |                |  |  |
| Beam Angle        | 120°                                                      |                |                |                |  |  |
| IP                | 65                                                        |                |                |                |  |  |
| PF                | >0.95                                                     |                |                |                |  |  |
| Warranty          | 5 Years                                                   |                |                |                |  |  |

# DIMENSIONAL DRAWING



## **PROJECTS**

By using our 130W Gas Station Light to replace 400W Metal Halide bulb for traditional petrol station lighting in world filling station ,the customer is now able to save a lot per month from his electric bill.



#### 130W LED = 400W MH

#### Note:

- Don't take the LED lamp apart.
- The LED lamp must work under the right voltage according to the specification.

## **PACKING INFO**



| Packaging | Dimensions<br>(L*W*H) | N.W    | G.W    | Volume weight |
|-----------|-----------------------|--------|--------|---------------|
| 2pcs/Box  | 540*230*435mm         | 8.0kg  | 9.0kg  | 12.5kg        |
| 4pcs/Box  | 540*375*435mm         | 16.0kg | 17.0kg | 20.0kg        |