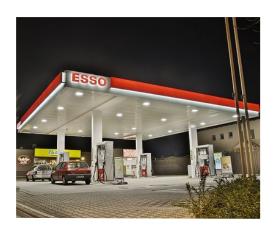

## **PROJECTS**

By using our 130W Gas Station Light to replace 400W Metal Halide bulb for traditional petrol station lighting in world filling station ,the customer is now able to save a lot per month from his electric bill.

#### 130W LED = 400W MH