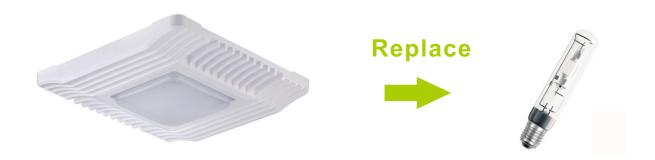

## **PROJECTS**

By using our 130W Gas Station Light to replace 400W Metal Halide bulb for traditional petrol station lighting in world filling station ,the customer is now able to save a lot per month from his electric bill.

#### 130W LED = 400W MH