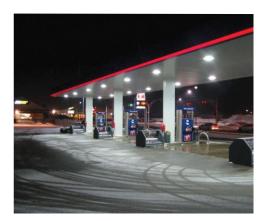

### **Application**

- 1. Gas station lighting.
- 2.Petroleum canopies lighting.
- 3.CNG fueling stations lighting.
- 4.Low-medium bay general lighting.
- 5. Soffits lighting.

## **PROJECTS**

By using our 130W Gas Station Light to replace 400W Metal Halide bulb for traditional petrol station lighting in world filling station ,the customer is now able to save a lot per month from his electric bill.