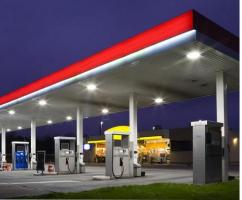

### **Application**

- 1. Gas station lighting.
- 2.Petroleum canopies lighting.
- 3.CNG fueling stations lighting.
- 4.Low-medium bay general lighting.
- 5. Soffits lighting.

## **PROJECTS**

By using our 130W Gas Station Light to replace 400W Metal Halide bulb for traditional petrol station lighting in world filling station ,the customer is now able to save a lot per month from his electric bill.